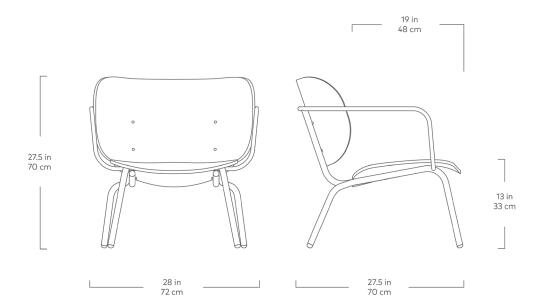

## **Bantam Lounge Chair**

Walnut

Blonde

Black Ash

Blending a mid-century design approach with the ease of modern living, the Bantam Lounge Chair embodies simple sophistication with a sculptural ethos that welcomes you to sit and stay awhile. Delicate steel legs support a formed-plywood seat and back that ergonomically support the body with gentle curves for all-day comfort. Sturdy, yet lightweight, this original design is a sleek contemporary addition to any living room or office. All you have to do is lean back and appreciate the craftsmanship and versatility of this modern marvel. An instant classic, Bantam is available in Blonde Ash, Black Ash and Walnut.

## **Bantam Lounge Chair**

- One piece, molded plywood seat/back with exposed edges and finished with real wood veneer in Ash or Walnut.
- Water-based, clear coat finish.
- Black, powder-coated frame is bench-made from round, tubular steel.
- non-marking plastic feet to protect hardwood floors.
- Wood is a natural material, with variations in grain pattern and colour that make each design unique.