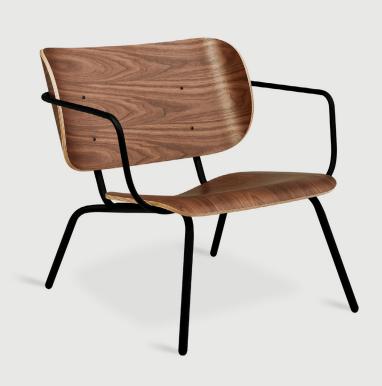

## **Bantam Lounge Chair**

Walnut

Blonde

Black Ash

Blending a mid-century design approach with the ease of modern living, the Bantam Lounge Chair embodies simple sophistication with a sculptural ethos that welcomes you to sit and stay awhile. Delicate steel legs support a formed-plywood seat and back that ergonomically support the body with gentle curves for all-day comfort. Sturdy, yet lightweight, this original design is a sleek contemporary addition to any living room or office. All you have to do is lean back and appreciate the craftsmanship and versatility of this modern marvel. An instant classic, Bantam is available in Blonde Ash, Black Ash and Walnut.

## **Bantam Lounge Chair**

- One piece, molded plywood seat/back with exposed edges and finished with real wood veneer in Ash or Walnut.
- Water-based, clear coat finish.
- Black, powder-coated frame is bench-made from round, tubular steel.
- non-marking plastic feet to protect hardwood floors.
- Wood is a natural material, with variations in grain pattern and colour that make each design unique.