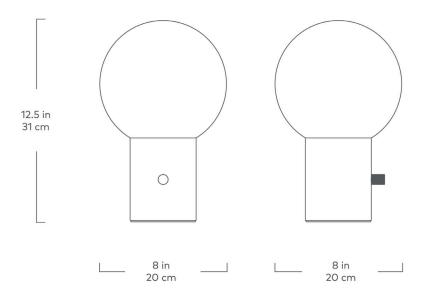

## Callisto Table Lamp

- Translucent glass globe shade securely screws into base.
- Base is crafted from a high-quality resin and showcases a Carrara marble pattern.
- Solid metal, dimmer knob with a cross knurl pattern allows for smooth, precise control of lamp brightness.
- Twisted, black fabric electrical cord.
- UL Listed
- Recommended lightbulb is a dimmable 60W bulb or LED equivalent.