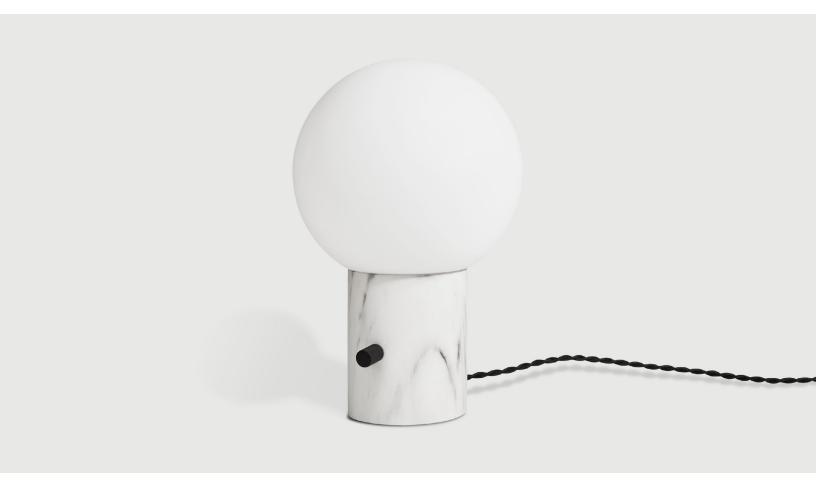

## Callisto Table Lamp

Mono

Compact, yet eye-catching, the Callisto Table Lamp illuminates with a simple, modern approach. Playing with a balance of form and proportion, a large sculptural globe perches on a sleek marble resin base to create a contemporary take on lighting design. Translucent glass masks the glare of an exposed bulb while harnessing the elevated sensibilities of this striking accent piece. Infuse your space with personality with the touch of its dimmable switch.

## Callisto Table Lamp

- Translucent glass globe shade securely screws into base.
- Base is crafted from a high-quality resin and showcases a Carrara marble pattern.
- Solid metal, dimmer knob with a cross knurl pattern allows for smooth, precise control of lamp brightness.
- Twisted, black fabric electrical cord.
- UL Listed
- Recommended lightbulb is a dimmable 60W bulb or LED equivalent.