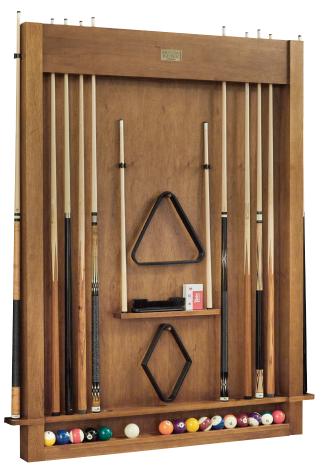

## **ALTA 12 CUE WALL RACK**

W: 47" D: 3.5" H: 66"

**ALTAWALLRACK12-BW** Brushed Walnut Finish (shown) **ALTAWALLRACK12-PC** Peppercorn Finish **ALTAWALLRACK12-CH** Charcoal Finish **ALTAWALLRACK12-BA** Black Ash Finish

retail /

MAP PROTECTED

MSRP \$600.00

The Alta Wall mounted Cue Rack holes up to 12 cues along with everything you need for the perfect billiard game: racks, balls, brushes, chalk, and any other billiard accessories you prefer with room to spare. There is extra shaft storage for your favorite carbon fiber or kielwood shaft.

- Brushed Walnut, Peppercorn, Charcoal, and Black Ash finishes available
- · Holds up to 12 pool cues
- · Billiard ball storage shelves
- 8 rack & 9 rack holders
- · Built in storage for additional billiard accessories
- · 2 innovative shaft storage spaces
- FOB Evansville, IN