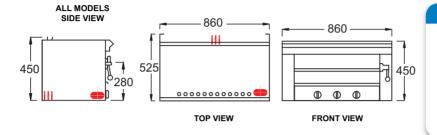

#### MODEL: SA-36FF / SA-36E Specifications:

Dimensions (WxDxH): 860 x 525 x 450 mm Grid Size (WxD): 600 x 370 mm 53 / 50 kg Weight: 0.2 m<sup>3</sup> Packed: **Gas or Electric Connection** 

Size: 19mm BSP Rating: 40 MJ or 6 kW **Positions:** Moveable ratchet 5 Positions

#### **MODEL: SA-48FF Specifications:**

Dimensions (WxDxH): 1110 x 525 x 450 mm Grid Size (WxD): 600 x 370 mm 70 kg Weight:

0.3 m<sup>3</sup> Packed: **Gas Connection** 

Size: 19 mm BSP Rating: 50 MJ Positions: Moveable ratchet 5 Positions

### MODEL: SG-860FF / SE-860 Specifications:

Dimensions (WxDxH): 860 x 525 x 450 mm Grid Size (WxD): 600 x 370 mm 53 / 50 kg Weight: 0.2 m<sup>3</sup> Packed:

**Gas or Electric Connection** 19 mm BSP Size: