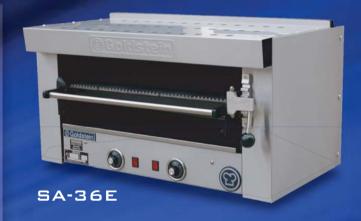

#### SA-36FF / SA-36E

#### MODEL: SA-36FF / SA-36E Specifications:

Dimensions (WxDxH): 860 x 525 x 450 mm Grid Size (WxD): 600 x 370 mm 53 / 50 kg Weight: 0.2 m<sup>3</sup> Packed: **Gas or Electric Connection** 

Size: 19mm BSP Rating: 40 MJ or 6 kW **Positions:** Moveable ratchet 5 Positions