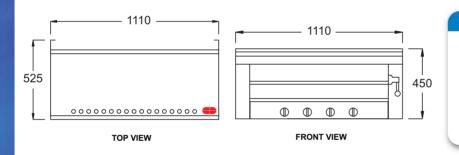

#### **SA-48FF**

#### **MODEL: SA-48FF Specifications:**

Dimensions (WxDxH): 1110 x 525 x 450 mm Grid Size (WxD): 600 x 370 mm 70 kg Weight:

0.3 m<sup>3</sup> Packed: **Gas Connection** 

Size: 19 mm BSP Rating: 50 MJ Positions: Moveable ratchet 5 Positions