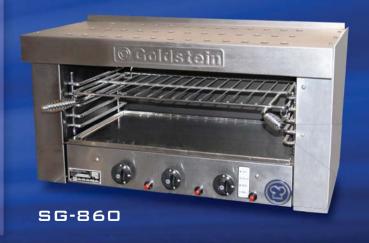

#### SG-860FF / SE-860

### MODEL: SG-860FF / SE-860 Specifications:

Dimensions (WxDxH): 860 x 525 x 450 mm Grid Size (WxD): 600 x 370 mm 53 / 50 kg Weight: 0.2 m<sup>3</sup> Packed:

**Gas or Electric Connection** 19 mm BSP Size:

Rating: 40 MJ or 6 kW Positions: 5 fixed

■ GAS INLET¾"BSP H 415V, 3 PHASE POWER

Quality