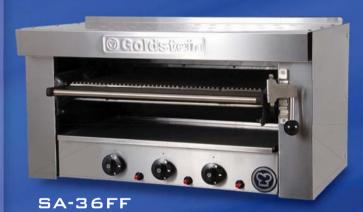

#### SA-36FF / SA-36E

#### MODEL: SA-36FF / SA-36E Specifications:

Dimensions (WxDxH): 860 x 525 x 450 mm Grid Size (WxD): 600 x 370 mm 53 / 50 kg Weight: 0.2 m<sup>3</sup> Packed: **Gas or Electric Connection** 

Size: 19mm BSP Rating: 40 MJ or 6 kW **Positions:** Moveable ratchet 5 Positions