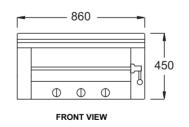

#### SG-860FF / SE-860

### MODEL: SG-860FF / SE-860 Specifications:

Dimensions (WxDxH): 860 x 525 x 450 mm Grid Size (WxD): 600 x 370 mm 53 / 50 kg Weight: 0.2 m<sup>3</sup> Packed:

**Gas or Electric Connection** 19 mm BSP Size:

Rating: 40 MJ or 6 kW Positions: 5 fixed

■ GAS INLET¾"BSP H 415V, 3 PHASE POWER

Quality