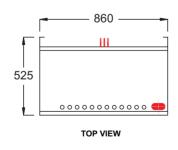

#### SA-36FF / SA-36E

#### MODEL: SA-36FF / SA-36E Specifications:

Dimensions (WxDxH): 860 x 525 x 450 mm Grid Size (WxD): 600 x 370 mm 53 / 50 kg Weight: 0.2 m<sup>3</sup> Packed: **Gas or Electric Connection** 

Size: 19mm BSP Rating: 40 MJ or 6 kW **Positions:** Moveable ratchet 5 Positions