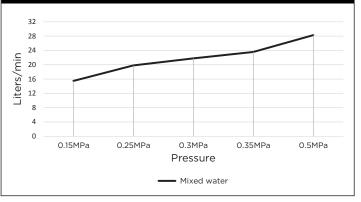

# FLOW RATE GRAPH

#### FEATURES

- Refer to the Meir website for warranty terms & conditions, and available finishes
- 1/4 turn 85mm ceramic spindle
- Flow rate 20 I/min
- Solid brass construction
- Required Parts MSABR00/MP13
- Box Weight 0.6Kg