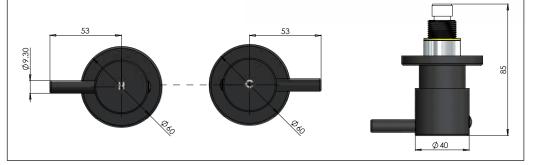

# MW06 WALL TOP ASSEMBLY

# meir.



#### FEATURES

- Refer to the Meir website for warranty terms & conditions, and available finishes
- 1/4 turn 85mm ceramic spindle
- Flow rate 20 I/min
- Solid brass construction
- Required Parts MSABR00/MP13
- Box Weight 0.6Kg

#### CARE

- Do not install tapware using any form of acetone silicones.
- Do not apply physical items (such as tools)directlytoproduct.
- Never use house-hold or commercial detergents, citrus based cleaners, or abrasive cleaners.
- Clean using a mild washing soap solution rinsed, and dry with a soft cloth.
- Check for any product defects before installation.
- Refer to the installation manual for correct installation.

# FLOW RATE GRAPH



### CREDENTIALS

• Watermark AS/NZS 3718 WMKA 20374

#### SPECIFICATIONS



# TOLERANCE



# EXPLODED VIEW