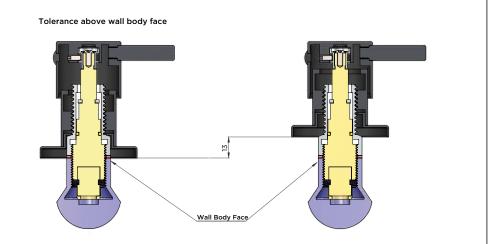

# MW06 WALL TOP ASSEMBLY

# meir.



#### FEATURES

- Refer to the Meir website for warranty terms & conditions, and available finishes
- 1/4 turn 85mm ceramic spindle
- Flow rate 20 I/min
- Solid brass construction
- Required Parts MSABR00/MP13
- Box Weight 0.6Kg

#### CARE

- Do not install tapware using any form of acetone silicones.
- Do not apply physical items (such as tools)directlytoproduct.
- Never use house-hold or commercial detergents, citrus based cleaners, or abrasive cleaners.
- Clean using a mild washing soap solution rinsed, and dry with a soft cloth.
- Check for any product defects before installation.
- Refer to the installation manual for correct installation.

# FLOW RATE GRAPH



### CREDENTIALS

• Watermark AS/NZS 3718 WMKA 20374

#### SPECIFICATIONS



# TOLERANCE



# EXPLODED VIEW