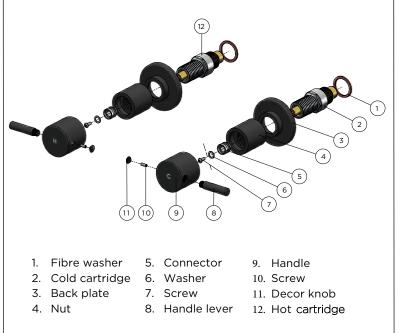

EMBLY

# meir.



#### FEATURES

- Refer to the Meir website for warranty terms & conditions, and available finishes
- 1/4 turn 85mm ceramic spindle
- Flow rate 20 I/min
- Solid brass construction
- Required Parts MSABR00/MP13
- Box Weight 0.6Kg

#### CARE

- Do not install tapware using any form of acetone silicones.
- Do not apply physical items (such as tools)directlytoproduct.
- Never use house-hold or commercial detergents, citrus based cleaners, or abrasive cleaners.
- Clean using a mild washing soap solution rinsed, and dry with a soft cloth.
- Check for any product defects before installation.
- Refer to the installation manual for correct installation.

# FLOW RATE GRAPH



### CREDENTIALS

• Watermark AS/NZS 3718 WMKA 20374

#### SPECIFICATIONS



# TOLERANCE



# EXPLODED VIEW