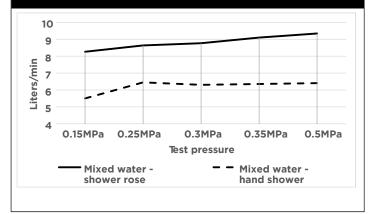

#### **FLOW RATE GRAPH**

#### **FEATURES**

- Refer to the Meir website for warranty terms & conditions, and available finishes
- Flow rate 9 L p/m at 3 bar pressure.
- European components and cartridge
- Solid brass construction
- · Box Weight 6 kg
- 68mm long 1/2" threaded adapter included