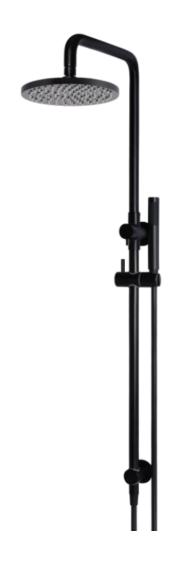

racket         |
| 11  | O-ring                  |
| 12  | Connector               |
| 13  | Threaded Adapter        |
| 14  | Water Inlet Connector   |
| 15  | O-Ring                  |
| 16  | Cover                   |
| 17  | Body                    |
| 18  | O-Ring                  |
| 19  | Connector               |
| 20  | Diverter Cartridge      |
| 21  | Nut                     |
| 22  | Connector               |
| 23  | Washer                  |
| 24  | Screw                   |
| 25  | Handle Pin Lever        |
| 26  | Screw                   |
| 27  | Handle                  |
| 28  | Shower Hose             |
| 29  | Handle Shower           |
| 30  | Shower Rose             |
| 31  | Flow Controller         |
| 32  | Wearing Ring            |
| 33  | Check Valve             |