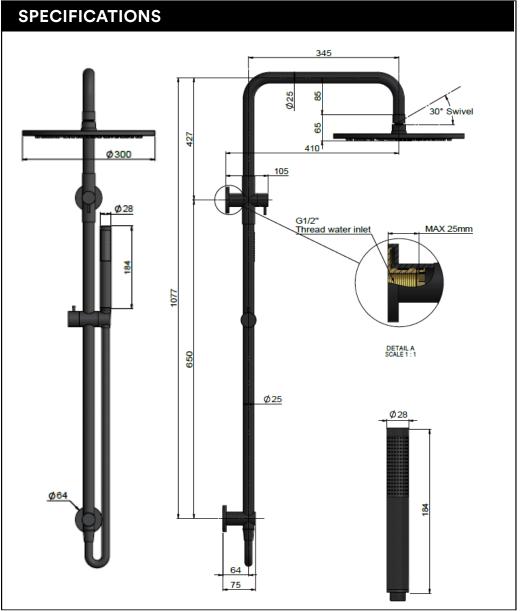

#### **FEATURES**

- Refer to the Meir website for warranty terms & conditions, and available finishes
- Flow rate 9 L p/m at 3 bar pressure.
- European components and cartridge
- Solid brass construction
- · Box Weight 6 kg
- 68mm long 1/2" threaded adapter included