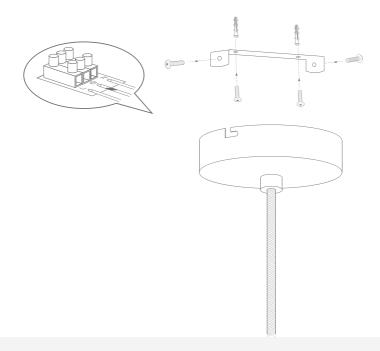

## **Enka Pendant Installation Instructions**

Only qualified persons should assemble the luminaire. If in doubt, consult a suitably qualified person. Installation MUST be carried out in accordance and compliance with current building regulations.

This must be installed by a qualified electrician.

## Ensure the electrical supply is turned OFF at the fuse board.

- Screw in your chosen light bulb. The lampshade has been designed to work with an LED bulb, up to a
  maximum of 25 Watts.
- 2. Turn the power supply on to complete installation.