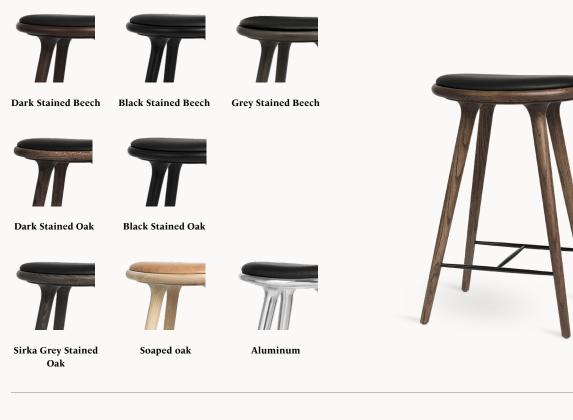

Designed by Space Copenhagen

Item no.

01004 High Stool, H 69 cm - Dark Stained Beech / Black leather seat 01008 High Stool, H 69 cm - Grey Stained Beech / Black leather seat 01014 High Stool, H 69 cm – Black Stained Beech / Black leather seat 01054 High Stool, H 69 cm – Dark Stained Oak / Black leather seat 01084 High Stool, H 69 cm - Black Stained Oak / Black leather seat 01044 High Stool, H 69 cm - Sirka Grey Stained Oak / Black leather seat 01034 High Stool, H 69 cm – Soaped Oak / Natural leather seat 01024 High Stool, H 69 cm - Aluminum / Black leather seat

## Materials

Solid oak wood / Beech wood, FSC® certified or partly upcycled aluminum, polished

Upholstery Black or Natural tanned leather seat

Gliders Hard plastic gliders installed as standard

Dimensions W 45 cm D 36 cm H 69 cm / W 18 " D 14" H 27"