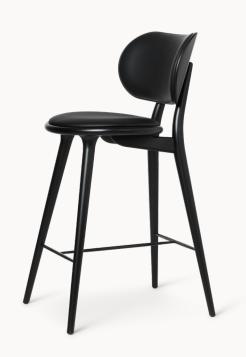

# High Stool Backrest, H 74 cm

FSC® certified wood & durable leather

High Stool Backrest builds on High Stool's beautifully fluid, sculptural and archetypal character. The backrest and seat are larger and generously rounded for a heightened sense of comfort. The seat and backrest are upholstered in a soft, durable leather and is fully supportive and comfortable so that it outweighs the need for armrests. Durable for both private and public use.

**Black Stained** 

Sirka Grey Stained

**Matt Lacquered** 

#### **Dimensions**

W 46 cm D 38 cm H 104 cm SH 74 cm / W 18" D 15" H 41" SH 29"