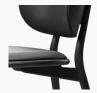

# High Stool Backrest, H 74 cm

FSC® certified wood & durable leather

High Stool Backrest builds on High Stool's beautifully fluid, sculptural and archetypal character. The backrest and seat are larger and generously rounded for a heightened sense of comfort. The seat and backrest are upholstered in a soft, durable leather and is fully supportive and comfortable so that it outweighs the need for armrests. Durable for both private and public use.

#### Materials

Solid oak wood / Beech wood, FSC® certified

### Upholstery

Black or Natural tanned leather seat