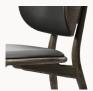

# High Stool Backrest, H 74 cm

FSC® certified wood & durable leather

High Stool Backrest builds on High Stool's beautifully fluid, sculptural and archetypal character. The backrest and seat are larger and generously rounded for a heightened sense of comfort. The seat and backrest are upholstered in a soft, durable leather and is fully supportive and comfortable so that it outweighs the need for armrests. Durable for both private and public use.

#### Materials

Solid oak wood / Beech wood, FSC® certified

### Upholstery

Black or Natural tanned leather seat