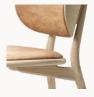

# High Stool Backrest, H 74 cm

FSC® certified wood & durable leather

High Stool Backrest builds on High Stool's beautifully fluid, sculptural and archetypal character. The backrest and seat are larger and generously rounded for a heightened sense of comfort. The seat and backrest are upholstered in a soft, durable leather and is fully supportive and comfortable so that it outweighs the need for armrests. Durable for both private and public use.

### Upholstery

Black or Natural tanned leather seat