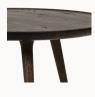

# Accent Dining Table, Ø110

FSC® certified oak wood

The Accent Dining Table is crafted in solid FSC® oak wood, with a light and timeless sihouette of dedicated craftmanship. The Accent Dining Table is a part of the Accent Table collection, consisting of various sizes and finishes, designed by the Danish architect duo Space Copenhagen. Durable for both private and public use.

## Dimensions

Ø 110 cm H 73 cm / Ø 43.3" H 28.7"