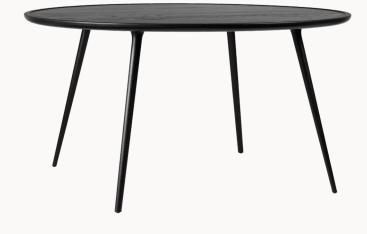

# Accent Dining Table, Ø140

FSC® certified oak wood

The Accent Dining Table is crafted in solid FSC® oak wood, with a light and timeless sihouette of dedicated craftmanship. The Accent Dining Table is a part of the Accent Table collection, consisting of various sizes and finishes, designed by the Danish architect duo Space Copenhagen. Durable for both private and public use.

#### Item no

01407 Accent Dining Table Ø140,
– Sirka Grey, Oak
01417 Accent Dining Table Ø140,
– Matt Lacquered, Oak
01237 Accent Dining Table Ø140,
– Black, Oak

#### Materials

Solid oak wood, FSC® certified Natural Matt lacquered, Sirka Grey or Black stained finish