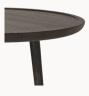

# FSC® certified oak wood

The Mater Accent Café Table is designed by the Danish architect duo Space Copenhagen and combines a sculptural and handcrafted aesthetic. Following along the same bloodline as the highly successful 2009 Mater High Stool, the Accent collection consists of three coffee tables, a larger oval lounge table, a three legged café table and two sizes round dining tables. Durable for both private and public use.

Sirka grey stain

Matt lacquer

#### Item no

01406 Accent Café Table

– Sirka grey stain lacquered oak
01416 Accent Café Table

– Matt Lacquered, Oak