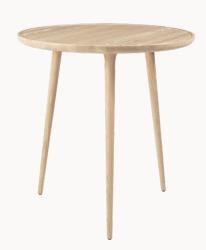

# **Accent Café Table**

# FSC® certified oak wood

The Mater Accent Café Table is designed by the Danish architect duo Space Copenhagen and combines a sculptural and handcrafted aesthetic. Following along the same bloodline as the highly successful 2009 Mater High Stool, the Accent collection consists of three coffee tables, a larger oval lounge table, a three legged café table and two sizes round dining tables. Durable for both private and public use.

#### Materials

Solid oak wood, FSC® certified Sirka Grey stained or Natural Matt lacquered finish

#### **Dimensions**

Ø 70 cm H 73 cm / Ø 27.6" H 28.7"