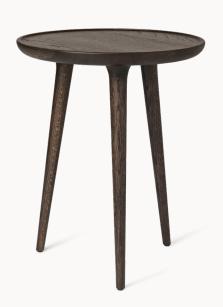

# Accent Side Table, Small

FSC® certified oak wood

Accent Side Table is designed by the Danish architect duo Space Copenhagen and combines a sculptural and handcrafted aesthetic. Following along the same bloodline as the highly successful 2009 Mater High Stool, the Accent table collection consists of four sizes of side tables, a larger oval lounge table and two round dining tables. The various sizes allow for creativity and flexibility in configuration, and creating different atmospheres for both home and public spaces.

## Materials

Solid oak wood, FSC® certified Natural Matt lacquered, Sirka Grey or Black stained finish

## Dimensions

Ø 45 cm H 42 cm / Ø 17.7" H 16.5"