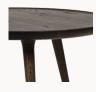

# Accent Side Table, Small

FSC® certified oak wood

Accent Side Table is designed by the Danish architect duo Space Copenhagen and combines a sculptural and handcrafted aesthetic. Following along the same bloodline as the highly successful 2009 Mater High Stool, the Accent table collection consists of four sizes of side tables, a larger oval lounge table and two round dining tables. The various sizes allow for creativity and flexibility in configuration, and creating different atmospheres for both home and public spaces.

## Materials

Solid oak wood, FSC® certified Natural Matt lacquered, Sirka Grey or Black stained finish

## Dimensions

Ø 45 cm H 42 cm / Ø 17.7" H 16.5"