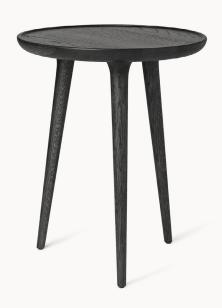

# Accent Side Table, Medium

FSC® certified oak wood

Accent Side Table is designed by the Danish architect duo Space Copenhagen and combines a sculptural and handcrafted aesthetic. Following along the same bloodline as the highly successful 2009 Mater High Stool, the Accent table collection consists of four sizes of side tables, a larger oval lounge table and two round dining tables. The various sizes allow for creativity and flexibility in configuration, and creating different atmospheres for both home and public spaces.

#### Item no

01402 Accent Side Table, Medium
– Sirka Grey, Oak
01412 Accent Side Table, Medium
– Matt lacquered oak
01422 Accent Side Table, Medium
– Black, Oak

#### Materials

Solid oak wood, FSC® certified Natural Matt lacquered, Sirka Grey or Black stained finish

#### **Dimensions**

Ø 45 cm H 55 cm / Ø 17.7" H 21.7"