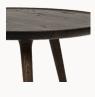

# Accent Side Table, Medium

FSC® certified oak wood

Accent Side Table is designed by the Danish architect duo Space Copenhagen and combines a sculptural and handcrafted aesthetic. Following along the same bloodline as the highly successful 2009 Mater High Stool, the Accent table collection consists of four sizes of side tables, a larger oval lounge table and two round dining tables. The various sizes allow for creativity and flexibility in configuration, and creating different atmospheres for both home and public spaces.

#### **Dimensions**

Ø 45 cm H 55 cm / Ø 17.7" H 21.7"