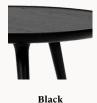

#### Item no.

01403 Accent Side Table, Large – Sirka Grey, Oak 01413 Accent Side Table, Large

– Matt Lacquered, Oak 01423 Accent Side Table, Large

- Black, Oak

#### Materials

Solid oak wood, FSC® certified Natural Matt lacquered, Sirka Grey or Black stained finish