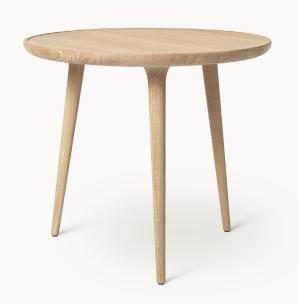

# Accent Side Table, Large

FSC® certified oak wood

Accent Side Table is designed by the Danish architect duo Space Copenhagen and combines a sculptural and handcrafted aesthetic. Following along the same bloodline as the highly successful 2009 Mater High Stool, the Accent table collection consists of four sizes of side tables, a larger oval lounge table and two round dining tables. The various sizes allow for creativity and flexibility in configuration, and creating different atmospheres for both home and public spaces.

Matt Lacquered

#### Materials

Solid oak wood, FSC® certified Natural Matt lacquered, Sirka Grey or Black stained finish

#### **Dimensions**

Ø 60 cm H 55 cm / Ø 23.6" H 21.7"