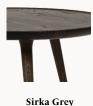

#### Item no.

01403 Accent Side Table, Large – Sirka Grey, Oak 01413 Accent Side Table, Large

– Matt Lacquered, Oak 01423 Accent Side Table, Large

- Black, Oak

#### Materials

Solid oak wood, FSC® certified Natural Matt lacquered, Sirka Grey or Black stained finish