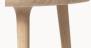

Matt Lacquered

#### Item no.

01403 Accent Side Table, Large – Sirka Grey, Oak 01413 Accent Side Table, Large

– Matt Lacquered, Oak 01423 Accent Side Table, Large

- Black, Oak

#### Materials

Solid oak wood, FSC® certified Natural Matt lacquered, Sirka Grey or Black stained finish