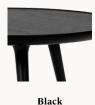

#### Item no

01408 Accent Side Table, Extra Large
– Sirka Grey, Oak
01418 Accent Side Table, Extra Large
– Matt Lacquered, Oak
01428 Accent Side Table, Extra Large
– Black, Oak

#### Materials

Solid oak wood, FSC® certified Natural Matt lacquered, Sirka Grey or Black stained finish