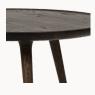

Sirka Grey

Matt Lacquered

#### Item no

01408 Accent Side Table, Extra Large
– Sirka Grey, Oak
01418 Accent Side Table, Extra Large
– Matt Lacquered, Oak
01428 Accent Side Table, Extra Large
– Black, Oak

#### Materials

Solid oak wood, FSC® certified Natural Matt lacquered, Sirka Grey or Black stained finish