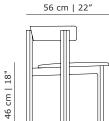

#### PRODUCT DATA

| Design       | Bodil Kjær. 1961                                                                                                                             |
|--------------|----------------------------------------------------------------------------------------------------------------------------------------------|
| Product type | Dining chair                                                                                                                                 |
| Environment  | Indoor                                                                                                                                       |
| Materials    | Frame in solid oak or walnut with<br>clear lacquer, HR foam on seat and<br>backrest, upholstered with leather<br>or textile, plastic gliders |