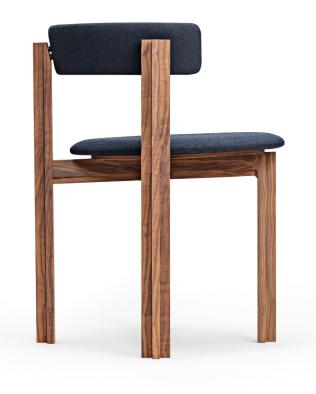

# PRINCIPAL CHAIR

#### PRODUCT DATA

| Design       | Bodil Kjær. 1961                                                                                                                             |
|--------------|----------------------------------------------------------------------------------------------------------------------------------------------|
| Product type | Dining chair                                                                                                                                 |
| Environment  | Indoor                                                                                                                                       |
| Materials    | Frame in solid oak or walnut with<br>clear lacquer, HR foam on seat and<br>backrest, upholstered with leather<br>or textile, plastic gliders |