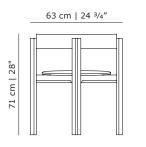

#### PRODUCT DATA

| Design       | Bodil Kjær. 1961                                                                                                                             |
|--------------|----------------------------------------------------------------------------------------------------------------------------------------------|
| Product type | Dining chair                                                                                                                                 |
| Environment  | Indoor                                                                                                                                       |
| Materials    | Frame in solid oak or walnut with<br>clear lacquer, HR foam on seat and<br>backrest, upholstered with leather<br>or textile, plastic gliders |