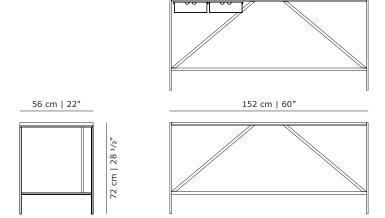

## **CACHE CONSOLE**

| PRODUCT DATA |                                                                                                                                                    |
|--------------|----------------------------------------------------------------------------------------------------------------------------------------------------|
| Design       | Paul McCobb. 1952                                                                                                                                  |
| Product type | Table                                                                                                                                              |
| Environment  | Indoor                                                                                                                                             |
| Materials    | Frame in steel with black<br>powder coating, table top<br>in oak veneer with clear<br>lacquer, optional drawers in<br>solid oak with clear lacquer |