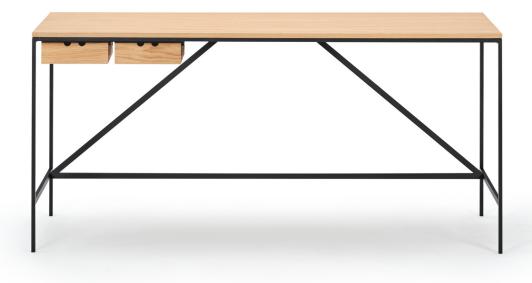

## **CACHE CONSOLE**

| PRODUCT DATA |                                                                                                                                                    |
|--------------|----------------------------------------------------------------------------------------------------------------------------------------------------|
| Design       | Paul McCobb. 1952                                                                                                                                  |
| Product type | Table                                                                                                                                              |
| Environment  | Indoor                                                                                                                                             |
| Materials    | Frame in steel with black<br>powder coating, table top<br>in oak veneer with clear<br>lacquer, optional drawers in<br>solid oak with clear lacquer |

## OPTIONAL DRAWERS

The optional drawers can be mounted individually or grouped on either side of the table