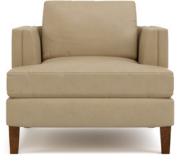

Surrey Hills Tuxedo-Arm Chair CL-6160-CH-PR, specify leather and finish W37 D39.5 H34

Malta Driftwood

Malta Linen

Malta Tobacco