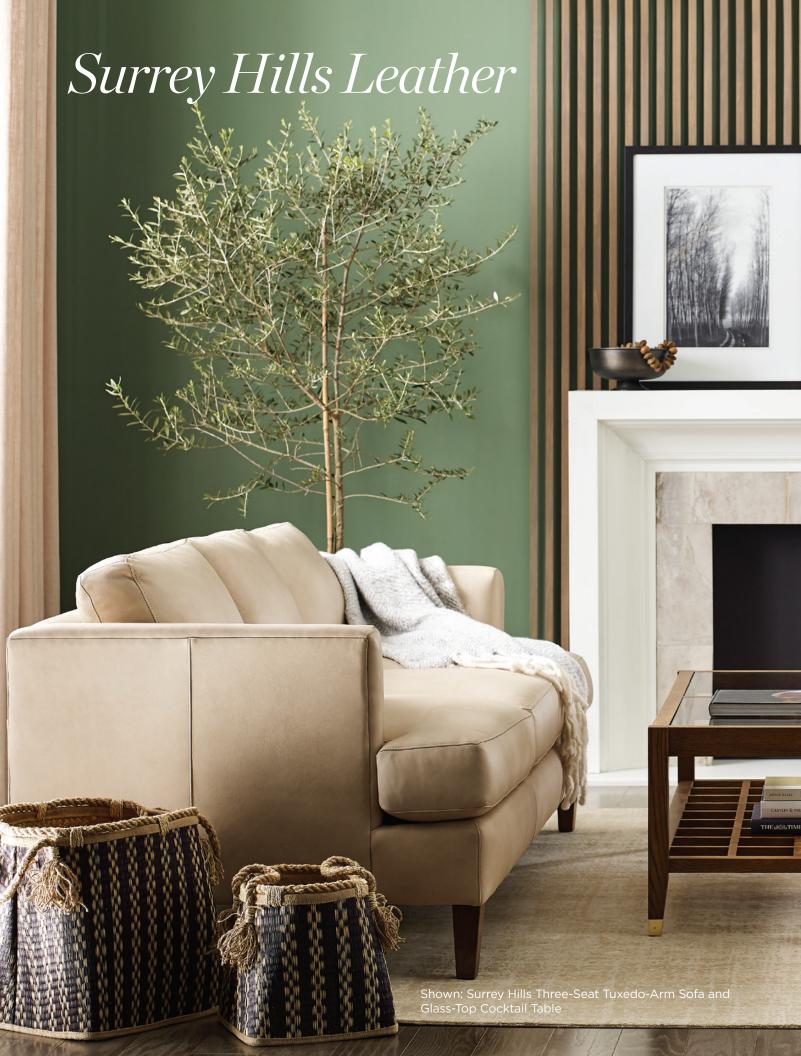

Get faster delivery with suggested leathers and finishes

Surrey Hills Three-Seat Tuxedo-Arm Sofa CL-6160-86-PR, specify leather and finish W86 D39.5 H34

Surrey Hills Ottoman CL-6160-OT-PR, specify leather and finish W32 D24.5 H20.5