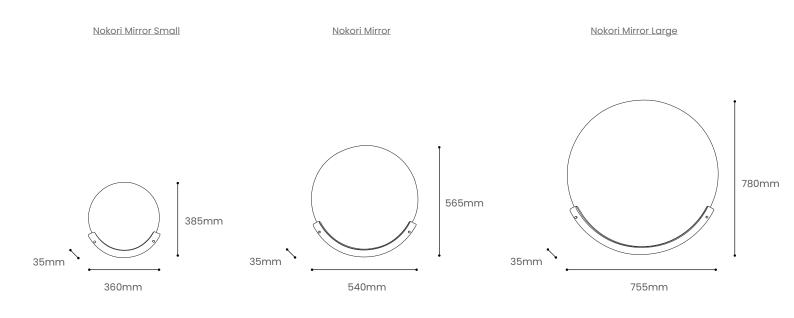

Confidently optimistic. Undoubtedly timeless.

| Product Type : Accessories                                                                                                                                                                                                                                                                                                                                                                                             | SKU                                                                                                                                                                                                                                                                                                                                                                                                                                                                                                                                                                                                                                                                                                                                                                                                                                                                                 | Wood types | Dimensions L x W x H (mm) |                   | Weight (kg) |           |
|------------------------------------------------------------------------------------------------------------------------------------------------------------------------------------------------------------------------------------------------------------------------------------------------------------------------------------------------------------------------------------------------------------------------|-------------------------------------------------------------------------------------------------------------------------------------------------------------------------------------------------------------------------------------------------------------------------------------------------------------------------------------------------------------------------------------------------------------------------------------------------------------------------------------------------------------------------------------------------------------------------------------------------------------------------------------------------------------------------------------------------------------------------------------------------------------------------------------------------------------------------------------------------------------------------------------|------------|---------------------------|-------------------|-------------|-----------|
|                                                                                                                                                                                                                                                                                                                                                                                                                        |                                                                                                                                                                                                                                                                                                                                                                                                                                                                                                                                                                                                                                                                                                                                                                                                                                                                                     |            | Unboxed                   | Boxed             | Unboxed     | Boxed     |
| Nokori Mirror Small                                                                                                                                                                                                                                                                                                                                                                                                    | TR-NOKO-F-O-SML                                                                                                                                                                                                                                                                                                                                                                                                                                                                                                                                                                                                                                                                                                                                                                                                                                                                     | Oak        | 360 x 35 x 385            | 457 x 457 x 305   | 1.65        | 3.8       |
| Nokori Mirror                                                                                                                                                                                                                                                                                                                                                                                                          | TR-NOKO-F-O                                                                                                                                                                                                                                                                                                                                                                                                                                                                                                                                                                                                                                                                                                                                                                                                                                                                         | Oak        | 540 x 35 x 565            | 810 x 810 x 140   | 3.35        | 7         |
| Nokori Mirror Large                                                                                                                                                                                                                                                                                                                                                                                                    | TR-NOKO-F-O-LRG                                                                                                                                                                                                                                                                                                                                                                                                                                                                                                                                                                                                                                                                                                                                                                                                                                                                     | Oak        | 755 x 35 x 780            | 1000 x 1000 x 200 | 6.4         | 13.2      |
| Materials                                                                                                                                                                                                                                                                                                                                                                                                              | Ogk                                                                                                                                                                                                                                                                                                                                                                                                                                                                                                                                                                                                                                                                                                                                                                                                                                                                                 |            |                           |                   | Other m     | naterials |
|                                                                                                                                                                                                                                                                                                                                                                                                                        |                                                                                                                                                                                                                                                                                                                                                                                                                                                                                                                                                                                                                                                                                                                                                                                                                                                                                     |            |                           |                   | Glass M     | lirror    |
| Finish                                                                                                                                                                                                                                                                                                                                                                                                                 | Finished with a blend of natural wax oils to give a protective, hardwearing and beautiful finish.                                                                                                                                                                                                                                                                                                                                                                                                                                                                                                                                                                                                                                                                                                                                                                                   |            |                           |                   |             |           |
| Care information                                                                                                                                                                                                                                                                                                                                                                                                       | <ul> <li>Finish: The blend of natural oils can take up to four weeks to harden fully. Because of this, particular care should be taken in the first few weeks after delivery before cleaning, see below.</li> <li>Care: Solid wood may expand and shrink with differences in temperature and humidity so take care not to place your furniture directly next to anywhere with excessive changes in temperature such as radiators and windows.</li> <li>Cleaning: To clean on a regular basis wipe the surface with a damp cloth before removing any moisture with a dry cloth. Wipe off anything that will stain straight away, e.g. red wine, balsamic vinegar, oil, tea, coffee, alcohol, etc. In the event of severe spillages and stains the surface can be lightly re-sanded and re-oiled - please talk to us or a professional furniture restorer before doing so.</li> </ul> |            |                           |                   |             |           |
| Additional information                                                                                                                                                                                                                                                                                                                                                                                                 | <ul> <li>Product care instructions included.</li> <li>Installation instructions and fixings included.</li> </ul>                                                                                                                                                                                                                                                                                                                                                                                                                                                                                                                                                                                                                                                                                                                                                                    |            |                           |                   |             |           |
| Tom Raffield Ltd, F3 Church View Business Park, Bickland Water Rd, Falmouth TR11 4FZ, UK<br>tomraffield.com contact@tomraffield.com +44 (0) 1326 722725 #tomraffield @tomraffield<br>Due to the character of handcrafted natural products, all dimensions are approximate. Wood colour may slightly vary.<br>All products, prices and leadtimes are correct at time of print and are subject to change without notice. |                                                                                                                                                                                                                                                                                                                                                                                                                                                                                                                                                                                                                                                                                                                                                                                                                                                                                     |            |                           |                   |             |           |