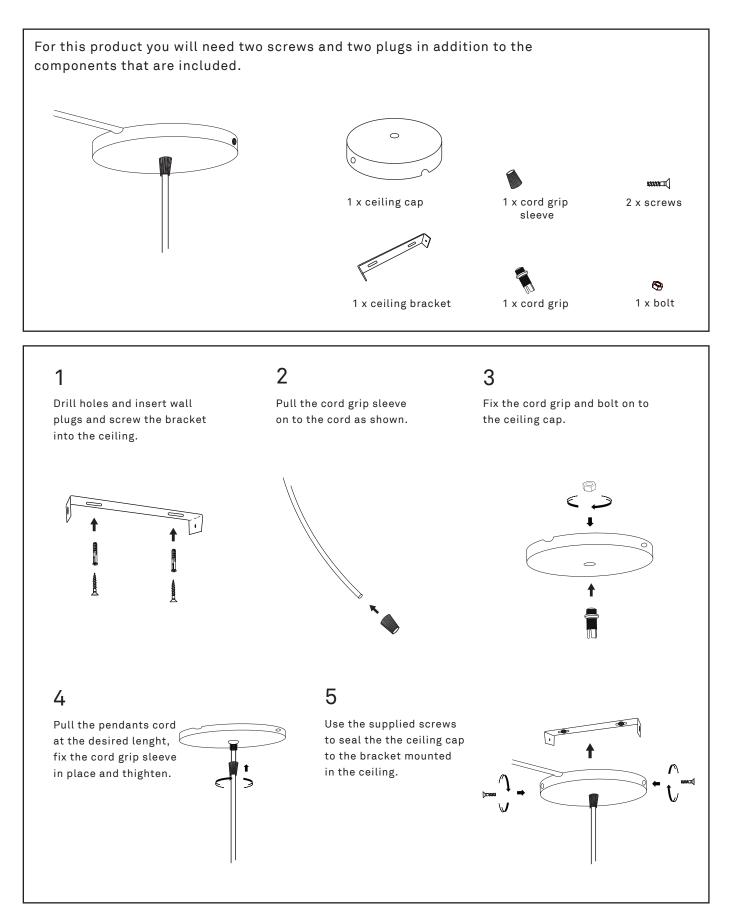

## Terho

by Maija Puoskari

## mater



EU: E14 (small) - E27 (Medium & Large). UL: E12 (Small) - E26 (Medium & Large) **Bulb not included**. Do not use regular bulbs as the wooden part will cause overheating. Max 6W LED. 220-240V. ac 50Hz. For installation please consult your local electrician.

wooden top

in place.

## WHY LED?

LED lighting reduce environmental impact, resulting in power management solutions that are safe, reliable and efficient. Upgrading lighting to LED not only saves you up to 85 % in energy costs, but also reduces waste going to landfil and greenhouse gas emissions.

orientate it into

a straight position.

**Canopy** by Mater

## mater