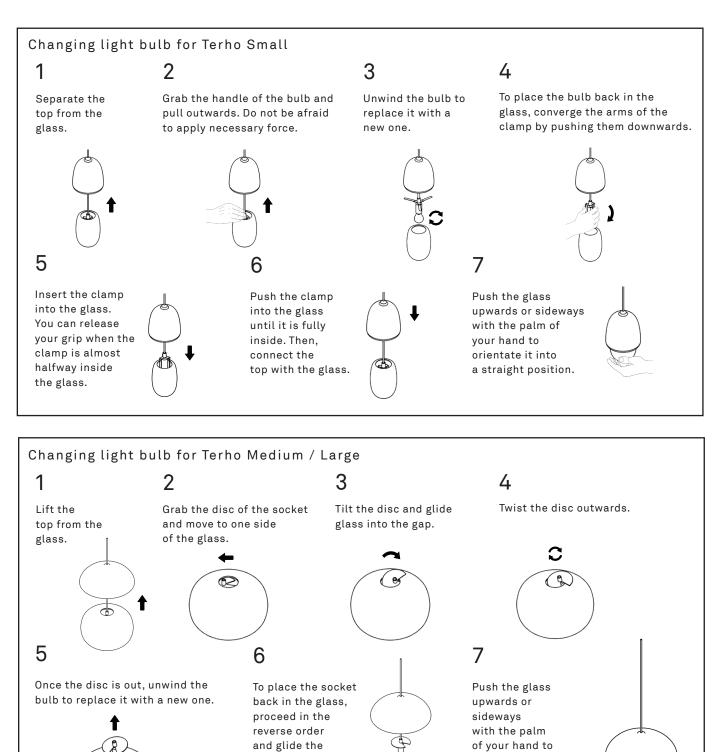

## mater

EU: E14 (small) - E27 (Medium & Large). UL: E12 (Small) - E26 (Medium & Large) **Bulb not included**. Do not use regular bulbs as the wooden part will cause overheating. Max 6W LED. 220-240V. ac 50Hz. For installation please consult your local electrician.

wooden top

in place.

orientate it into

a straight position.

**Canopy** by Mater