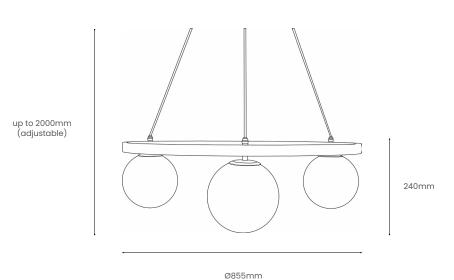

Illuminate space. Seek the extraordinary.

| Product Type :<br>Chandelier Pendant | SKU                                                                                                                                                                                                                       | Wood types                                                                                                    | Dimensions            | Dimensions L x W x H (mm)                        |         | Weight (kg)                         |  |
|--------------------------------------|---------------------------------------------------------------------------------------------------------------------------------------------------------------------------------------------------------------------------|---------------------------------------------------------------------------------------------------------------|-----------------------|--------------------------------------------------|---------|-------------------------------------|--|
|                                      |                                                                                                                                                                                                                           | Wood types                                                                                                    | Unboxed               | Boxed                                            | Unboxed | Boxed                               |  |
| Loer Chandelier                      | TR-LOER-CHAN-A                                                                                                                                                                                                            | Ash                                                                                                           | Ø855 x 240            | One<br>810 x 140 x 810<br>Two<br>600 x 350 x 600 | 4.65    | One<br>4.35<br>Two<br>4.1           |  |
| Materials                            |                                                                                                                                                                                                                           |                                                                                                               |                       |                                                  |         | Other materials                     |  |
|                                      | Ash                                                                                                                                                                                                                       |                                                                                                               |                       |                                                  |         | Glass diffuser<br>Brass bulb holder |  |
| Finish                               | Non-toxic, hard wearing water based varnish - satin                                                                                                                                                                       |                                                                                                               |                       |                                                  |         |                                     |  |
| Ceiling kit options                  | Brushed brass<br>ceiling rose and bulb<br>holder                                                                                                                                                                          | Ceiling kit                                                                                                   | Flex                  | Flex                                             |         | Recommended light bulb              |  |
|                                      |                                                                                                                                                                                                                           | Ceiling rose: Ø150mm                                                                                          | Flex colour           | Flex colour: gold                                |         | Max 9.5W LED                        |  |
|                                      |                                                                                                                                                                                                                           | E27 (240v)                                                                                                    | Flex length: 2m (     | Flex length: 2m (Adjustable)                     |         |                                     |  |
| Care information                     | Dusting your light regularly and with a light feather duster should keep your light looking clean, otherwise wipe with a damp cloth and remove any moisture with a dry cloth. Gentle furniture polishes can also be used. |                                                                                                               |                       |                                                  |         |                                     |  |
| Additional information               | <ul> <li>Suitable for use on 240v circuits.</li> <li>Installation instructions included.</li> </ul>                                                                                                                       |                                                                                                               |                       |                                                  |         |                                     |  |
|                                      |                                                                                                                                                                                                                           | ch View Business Park, Bickland W<br>tomraffield.com +44 (0) 1326 72:<br>tural products, all dimensions are o | 2725 #tomraffield @to | mraffield                                        |         |                                     |  |