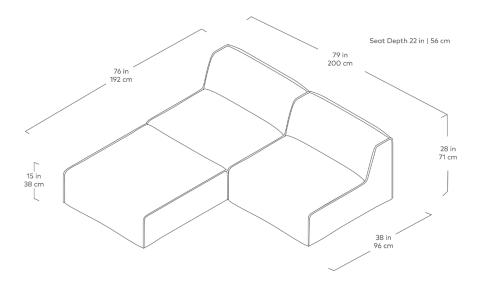

## **Nexus Modular 3PC Sectional**

Parliament Stone

Parliament Coffee

Parliament Lake

The Nexus Modular Collection consists of three seating components (Armless Chair, Corner and Ottoman) which can be combined in a myriad of ways to create a sofa or sectional that is custom-designed for your space. With a low-profile silhouette, and chunky, piped-edge details, the Nexus balances clean-lined Minimalism with a relaxed, bohemian vibe. The kiln-dried hardwood frame and block feet are constructed from FSC®-Certified hardwood, in support of responsible forest management. Nexus uses a clean, ultra soft, long-strand fiber fill material that offers the comfort and feel of traditional waterfowl down. This material is created through a process that benefits the environment by diverting 878 plastic bottles away from landfills, waterways and oceans for each Nexus 3PC Sectional we build.

## **Nexus Modular 3PC Sectional**

- Seat, front panel and inside back of each component is upholstered in a quilted fabric. Side panels and back are unquilted.
- Chunky, piped-edge details add to the relaxed feel.
- Cushions contain an eco-friendly, synthetic-down fill made from 878 recycled plastic water bottles.
- Inner frame is 100% kiln-dried FSC®-Certified hardwood in support of responsible forest management (FSC® 092551).
- Wood block feet are solid 100% FSC®-Certified Ash in support of responsible forest management (FSC® 092551) and finished in a black stain.
- Non-marking leveler feet integrated into block feet to protect hardwood floors and can be adjusted for stability on uneven floor surfaces.
- Each component includes concealed connectors to securely join them to each other while in sectional or sofa configuration.
- No-Sag, sinuous spring system.
- All joints have been stress tested.
- Manufactured to meet California TB117-213 fire safety standards without the use of flame retardant additives in the upholstery foam.
- All fabric is California TB117-2013 certified and double rub tested.