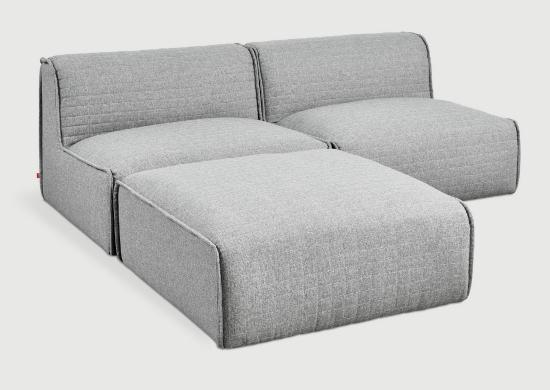

## **Nexus Modular 3PC Sectional**

Parliament Stone

Parliament Coffee

Parliament Lake

The Nexus Modular Collection consists of three seating components (Armless Chair, Corner and Ottoman) which can be combined in a myriad of ways to create a sofa or sectional that is custom-designed for your space. With a low-profile silhouette, and chunky, piped-edge details, the Nexus balances clean-lined Minimalism with a relaxed, bohemian vibe. The kiln-dried hardwood frame and block feet are constructed from FSC®-Certified hardwood, in support of responsible forest management. Nexus uses a clean, ultra soft, long-strand fiber fill material that offers the comfort and feel of traditional waterfowl down. This material is created through a process that benefits the environment by diverting 878 plastic bottles away from landfills, waterways and oceans for each Nexus 3PC Sectional we build.

## **Nexus Modular 3PC Sectional**

- Seat, front panel and inside back of each component is upholstered in a quilted fabric. Side panels and back are unquilted.
- Chunky, piped-edge details add to the relaxed feel.
- Cushions contain an eco-friendly, synthetic-down fill made from 878 recycled plastic water bottles.
- Inner frame is 100% kiln-dried FSC®-Certified hardwood in support of responsible forest management (FSC® 092551).
- Wood block feet are solid 100% FSC®-Certified Ash in support of responsible forest management (FSC® 092551) and finished in a black stain.
- Non-marking leveler feet integrated into block feet to protect hardwood floors and can be adjusted for stability on uneven floor surfaces.
- Each component includes concealed connectors to securely join them to each other while in sectional or sofa configuration.
- No-Sag, sinuous spring system.
- All joints have been stress tested.
- Manufactured to meet California TB117-213 fire safety standards without the use of flame retardant additives in the upholstery foam.
- All fabric is California TB117-2013 certified and double rub tested.