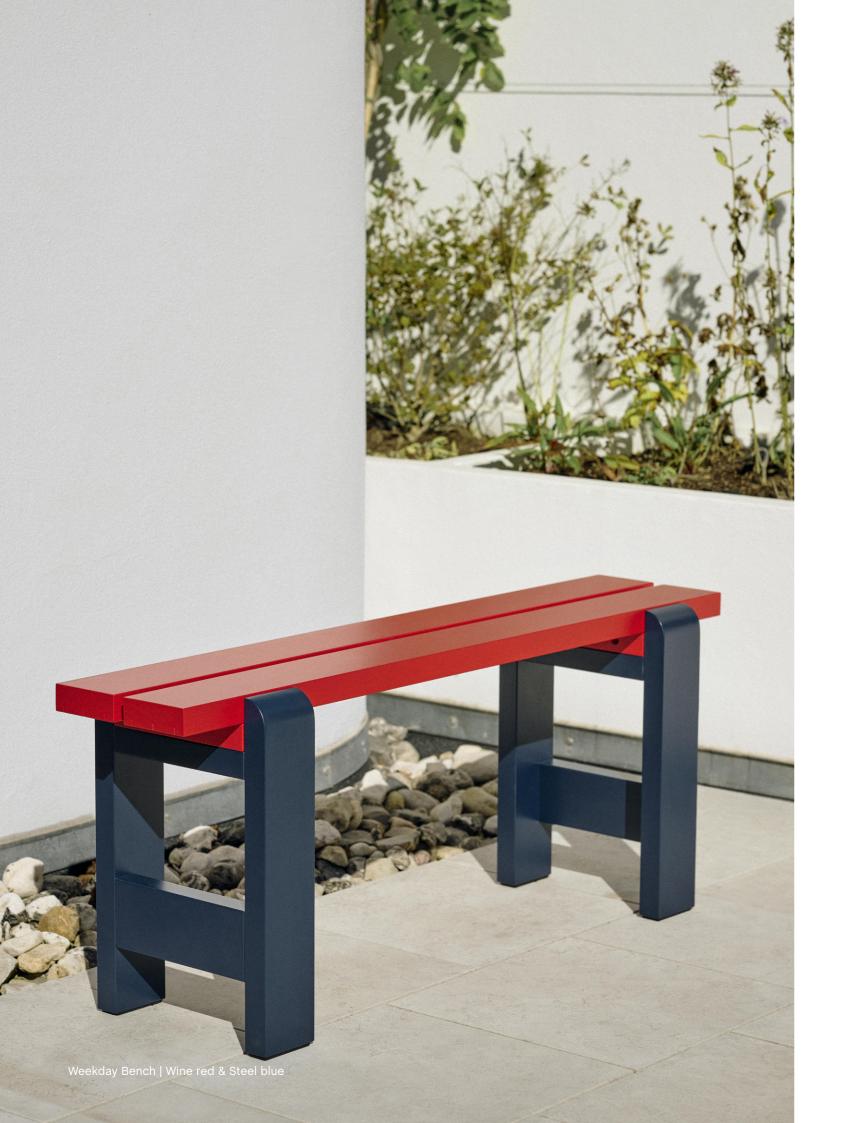

Weekday Table & Weekday Bench | Steel blue

Weekday Table & Weekday Bench | Steel blue

Weekday Table & Weekday Bench | Water-based lacquered pinewood

Weekday Bench | Wine red & Azure blue

Weekday Table | Olive Weekday Bench | Steel blue & Azure blue

Please use link below to download other sales material of the Weekday Collection, including packshots and lifestyle photos.