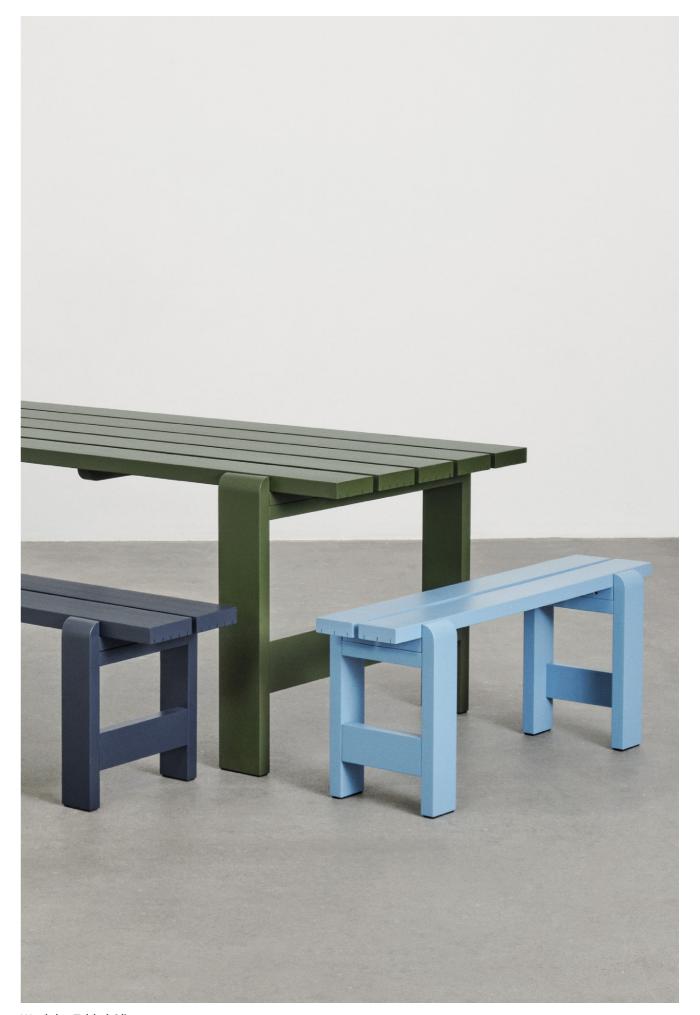

Reminiscent of the classic picnic bench and table, Weekday offers the same sense of familiarity and invitation to shared eating experiences. Solid pine planks reinforce the strength of character and welcoming expression, while giving the furniture greater robustness and durability. Weekday's universal quality makes it idea for a wide range of indoor and outdoor settings, from cafés and public spaces to private or shared gardens.

Weekday Table & Weekday Bench | Steel blue

Weekday Table & Weekday Bench | Steel blue

Weekday Table & Weekday Bench | Water-based lacquered pinewood

## Weekday Collection Highlights

- · An outdoor collection of tables and benches in varying sizes and colours
- · Made in solid pinewood with a weather-resistant surface treatment for outdoor use
- · Featuring the same construction as the classic picnic table and bench
- · Robust presence combined with softly rounded joints
- · Available in different finishes and colour options
- · Knock-down construction that only requires screw assembly
- · FSC™-certified
- · Suitable for a wide variety of outdoor and indoor private and public environments
- · Qualified for contract use