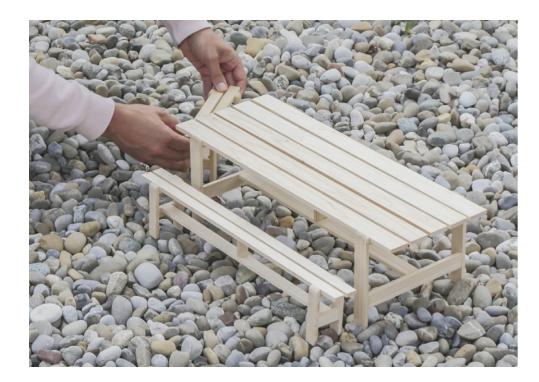

Reminiscent of the classic picnic bench and table, Weekday offers the same sense of familiarity and invitation to shared eating experiences. Solid pine planks reinforce the strength of character and welcoming expression, while giving the furniture greater robustness and durability. Weekday's universal quality makes it idea for a wide range of indoor and outdoor settings, from cafés and public spaces to private or shared gardens.

Weekday Table & Weekday Bench | Water-based lacquered pinewood

Weekday Bench Duo

Fritz & Hannes

Weekday is reminiscent of the familiar picnic table and bench.

Weekday is made in strong, durable pine plank.

Hannes & Fritz sketches of Weekday.

Weekday was inspired by a primitive bench built by the designers at a dinner party that they later modified and made into a collection of outdoor tables and benches.