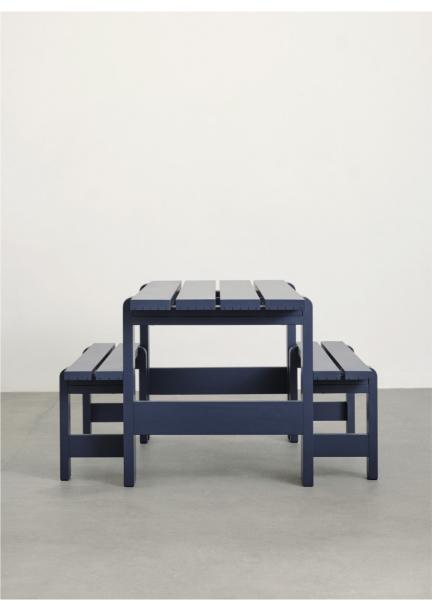

Weekday Table & Weekday Bench | Steel blue

Weekday Table & Weekday Bench | Steel blue

Weekday Table & Weekday Bench | Water-based lacquered pinewood