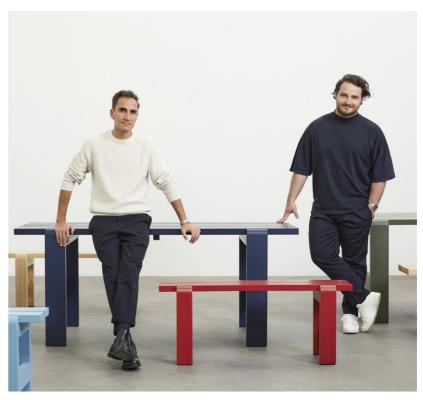

## WEEKDAY COLLECTION

Design by Hannes & Fritz

HAY

## Weekday Collection

Hannes & Fritz's Weekday Collection came about after a lack of seating at a dinner party prompted the designer duo to build a primitive solution, which later evolved into a collection of outdoor tables and benches.

Reminiscent of the classic picnic bench and table, Weekday offers the same sense of familiarity and invitation to shared eating experiences. Solid pine planks reinforce the strength of character and welcoming expression, while giving the furniture greater robustness and durability. Weekday's universal quality makes it idea for a wide range of indoor and outdoor settings, from cafés and public spaces to private or shared gardens.

Weekday Table & Weekday Bench | Steel blue

Weekday Table & Weekday Bench | Steel blue

Weekday Table & Weekday Bench | Water-based lacquered pinewood