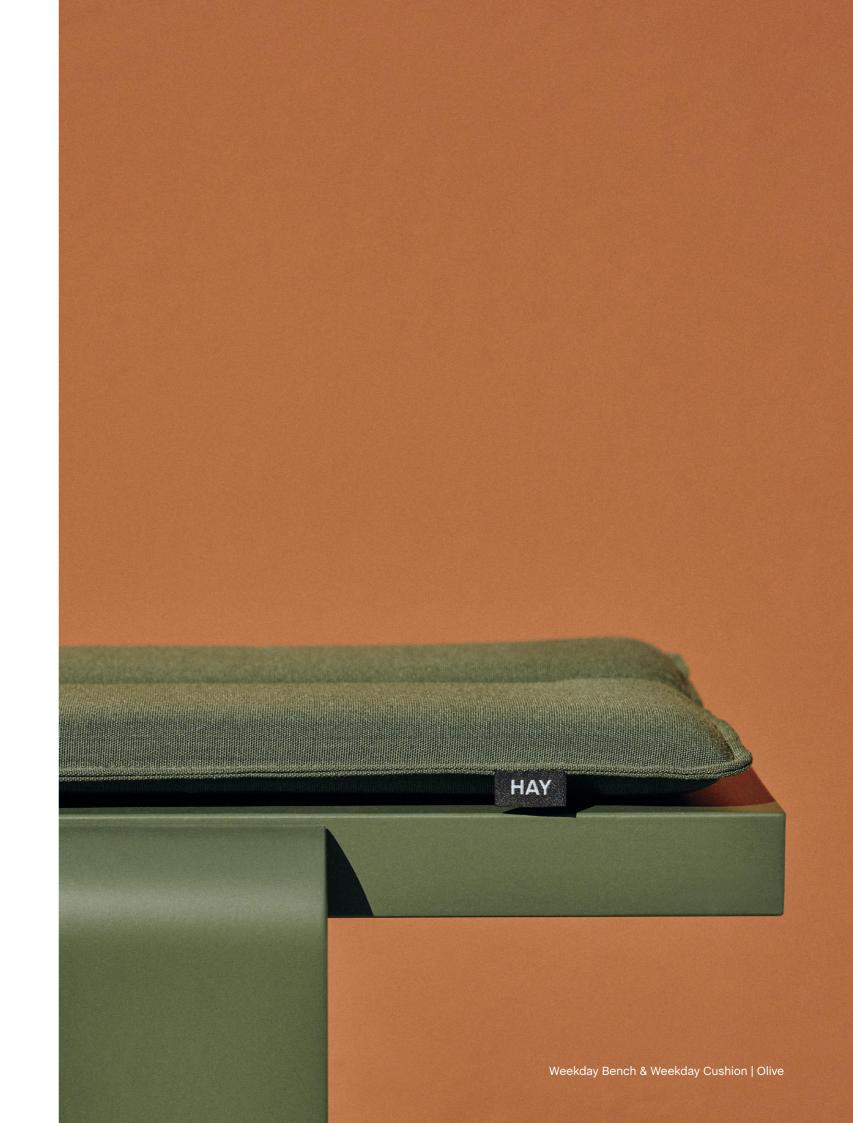

Reminiscent of the classic picnic bench and table, Weekday offers the same sense of familiarity and invitation to shared eating experiences. Solid pine planks reinforce the strength of character and welcoming expression, while giving the furniture greater robustness and durability. Weekday's universal quality makes it idea for a wide range of indoor and outdoor settings, from cafés and public spaces to private or shared gardens.

## Weekday Collection Highlights

- · An outdoor collection of tables and benches in varying sizes and colours
- · Made in solid pinewood with a weather-resistant surface treatment for outdoor use
- · Featuring the same construction as the classic picnic table and bench
- · Robust presence combined with softly rounded joints
- · Available in different finishes and colour options
- · Knock-down construction that only requires screw assembly
- · FSC™-certified
- · Suitable for a wide variety of outdoor and indoor private and public environments
- · Qualified for contract use