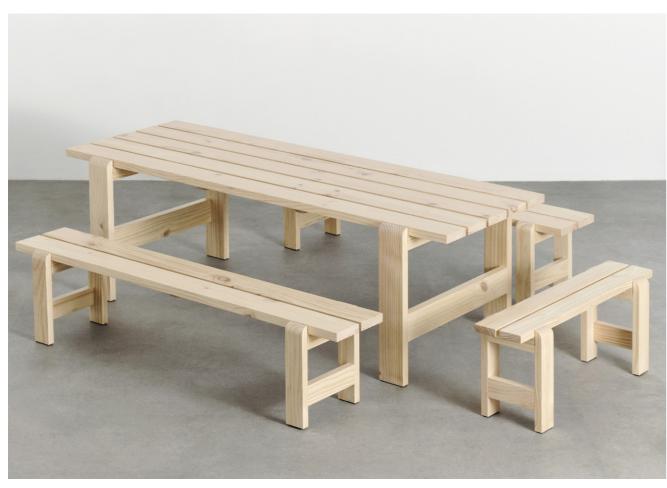

Reminiscent of the classic picnic bench and table, Weekday offers the same sense of familiarity and invitation to shared eating experiences. Solid pine planks reinforce the strength of character and welcoming expression, while giving the furniture greater robustness and durability. Weekday's universal quality makes it idea for a wide range of indoor and outdoor settings, from cafés and public spaces to private or shared gardens.

Weekday Table & Weekday Bench | Water-based lacquered pinewood

Weekday Bench Duo

## Weekday Collection Highlights

- · An outdoor collection of tables and benches in varying sizes and colours
- · Made in solid pinewood with a weather-resistant surface treatment for outdoor use
- · Featuring the same construction as the classic picnic table and bench
- · Robust presence combined with softly rounded joints
- · Available in different finishes and colour options
- · Knock-down construction that only requires screw assembly
- · FSC™-certified
- · Suitable for a wide variety of outdoor and indoor private and public environments
- · Qualified for contract use