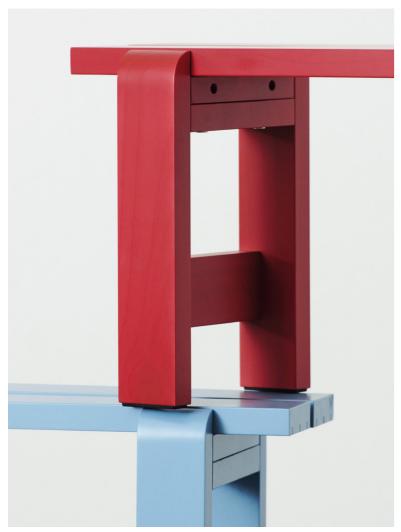

Reminiscent of the classic picnic bench and table, Weekday offers the same sense of familiarity and invitation to shared eating experiences. Solid pine planks reinforce the strength of character and welcoming expression, while giving the furniture greater robustness and durability. Weekday's universal quality makes it idea for a wide range of indoor and outdoor settings, from cafés and public spaces to private or shared gardens.

## Weekday Collection Highlights

- · An outdoor collection of tables and benches in varying sizes and colours
- · Made in solid pinewood with a weather-resistant surface treatment for outdoor use
- · Featuring the same construction as the classic picnic table and bench
- · Robust presence combined with softly rounded joints
- · Available in different finishes and colour options
- · Knock-down construction that only requires screw assembly
- · FSC™-certified
- · Suitable for a wide variety of outdoor and indoor private and public environments
- · Qualified for contract use