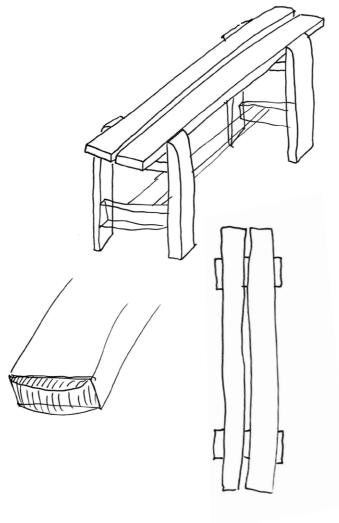

Fritz & Hannes

Weekday is reminiscent of the familiar picnic table and bench.

Weekday is made in strong, durable pine plank.

Hannes & Fritz sketches of Weekday.

Weekday was inspired by a primitive bench built by the designers at a dinner party that they later modified and made into a collection of outdoor tables and benches.