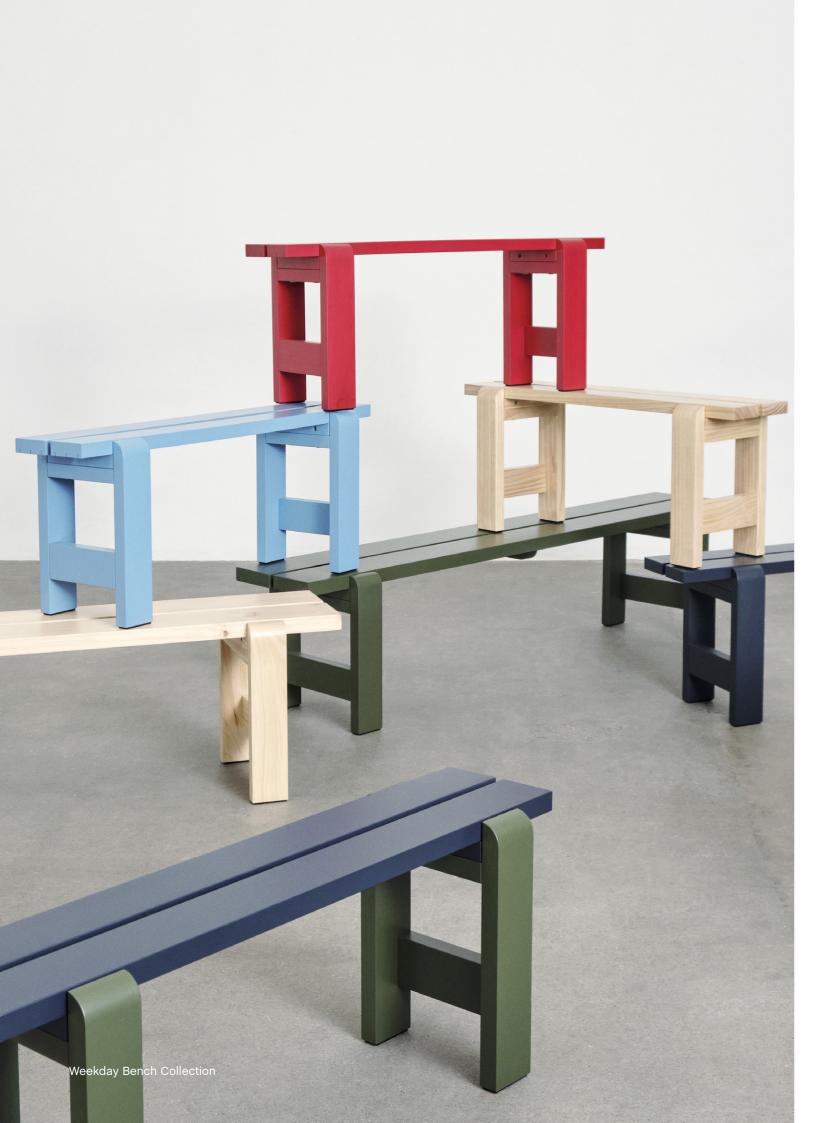

## Weekday Collection

Hannes & Fritz's Weekday Collection came about after a lack of seating at a dinner party prompted the designer duo to build a primitive solution, which later evolved into a collection of outdoor tables and benches.

Fritz & Hannes

Weekday is reminiscent of the familiar picnic table and bench.

Weekday is made in strong, durable pine plank.

Hannes & Fritz sketches of Weekday.

Weekday was inspired by a primitive bench built by the designers at a dinner party that they later modified and made into a collection of outdoor tables and benches.

## Weekday Collection Highlights

- · An outdoor collection of tables and benches in varying sizes and colours
- · Made in solid pinewood with a weather-resistant surface treatment for outdoor use
- · Featuring the same construction as the classic picnic table and bench
- · Robust presence combined with softly rounded joints
- · Available in different finishes and colour options
- · Knock-down construction that only requires screw assembly
- · FSC™-certified
- · Suitable for a wide variety of outdoor and indoor private and public environments
- · Qualified for contract use