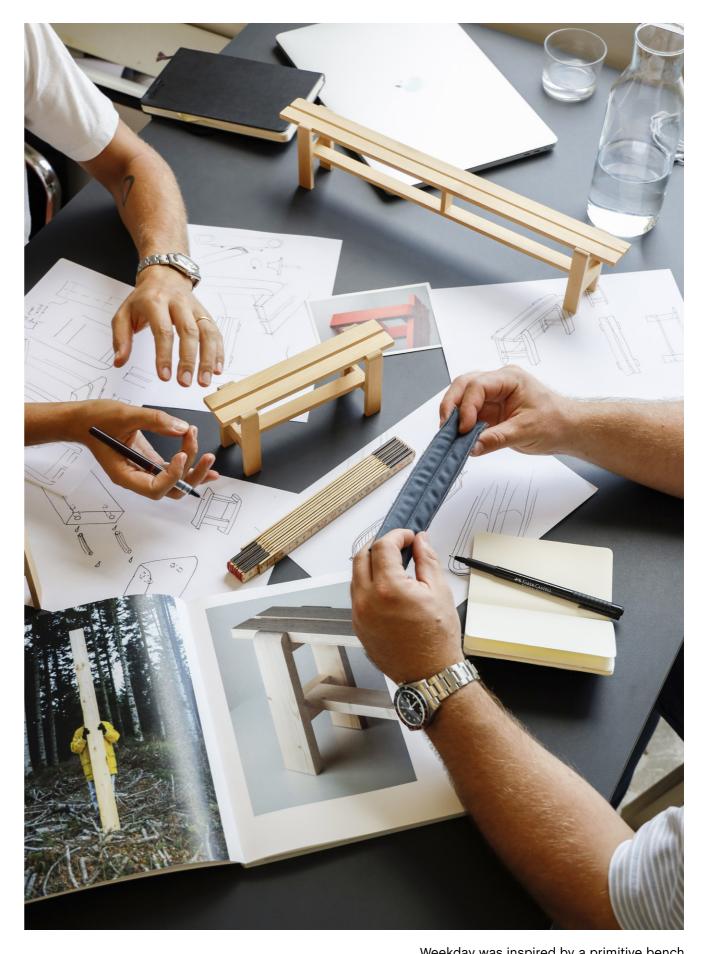

## Weekday Collection

Hannes & Fritz's Weekday Collection came about after a lack of seating at a dinner party prompted the designer duo to build a primitive solution, which later evolved into a collection of outdoor tables and benches.

Fritz & Hannes

Weekday is reminiscent of the familiar picnic table and bench.

Weekday is made in strong, durable pine plank.

Hannes & Fritz sketches of Weekday.

Weekday was inspired by a primitive bench built by the designers at a dinner party that they later modified and made into a collection of outdoor tables and benches.