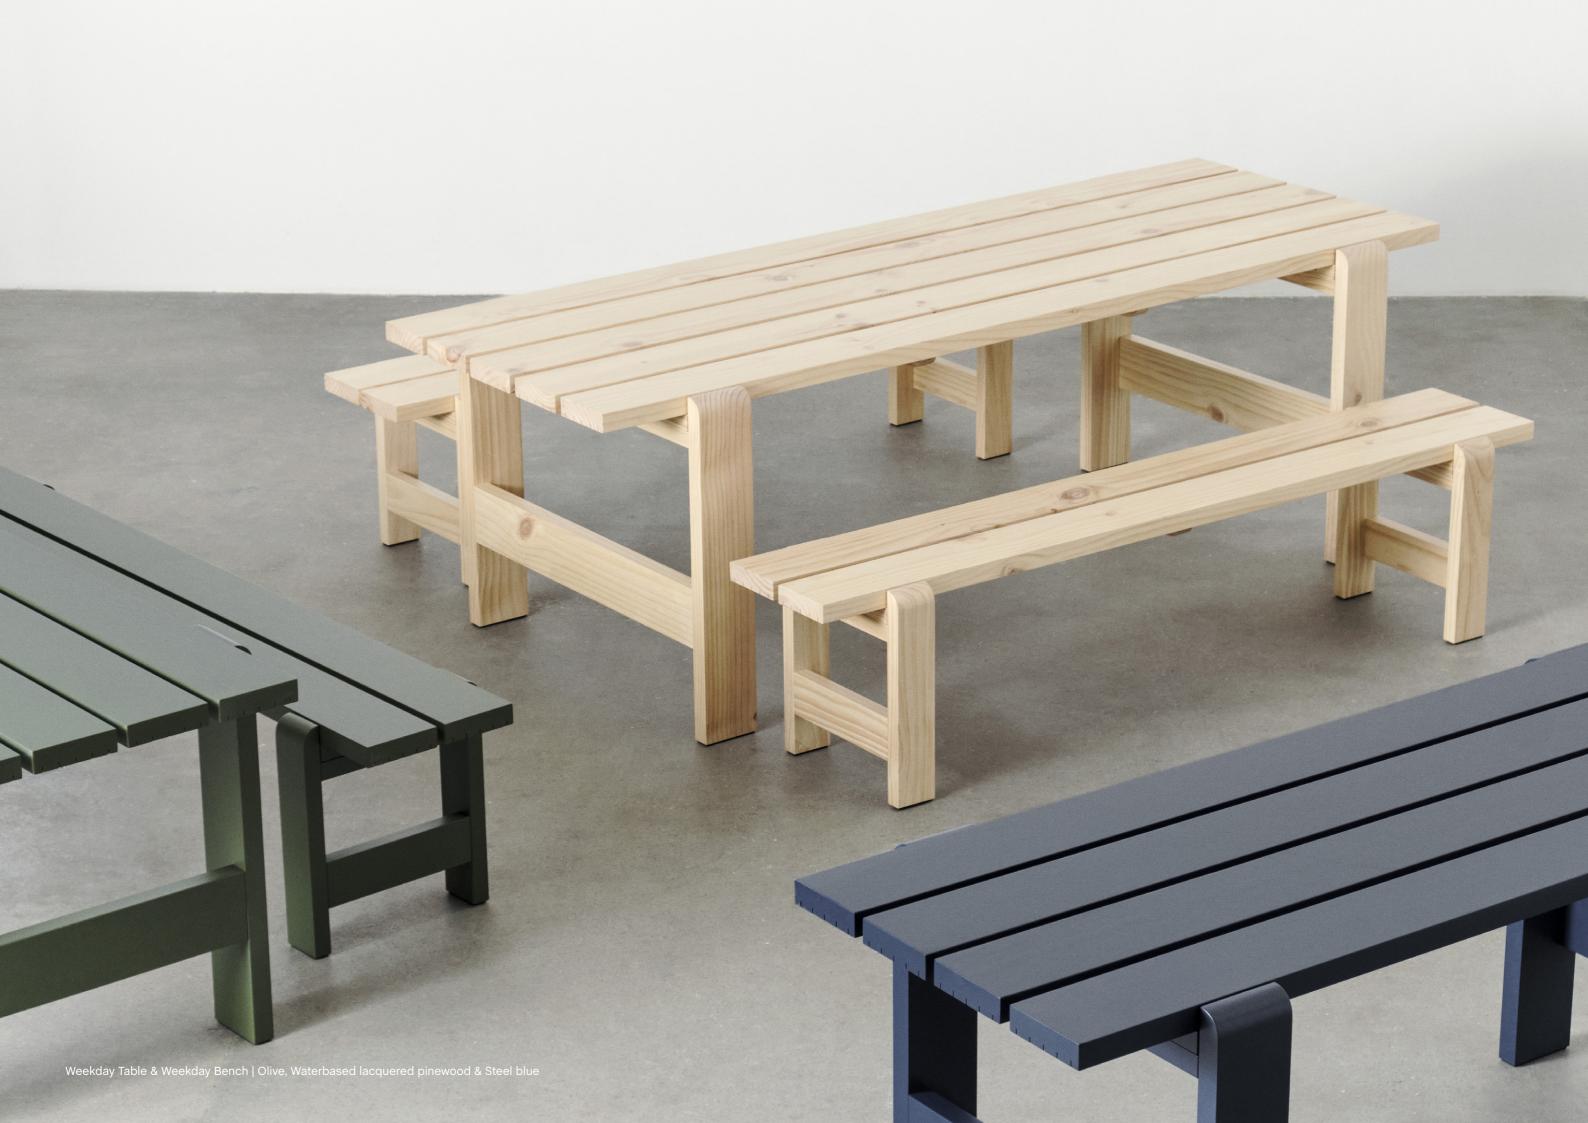

Reminiscent of the classic picnic bench and table, Weekday offers the same sense of familiarity and invitation to shared eating experiences. Solid pine planks reinforce the strength of character and welcoming expression, while giving the furniture greater robustness and durability. Weekday's universal quality makes it idea for a wide range of indoor and outdoor settings, from cafés and public spaces to private or shared gardens.

Weekday Table & Weekday Bench | Water-based lacquered pinewood

Weekday Bench Duo

Weekday Table & Weekday Bench | Steel blue

Weekday Table & Weekday Bench | Steel blue

Weekday Table & Weekday Bench | Water-based lacquered pinewood