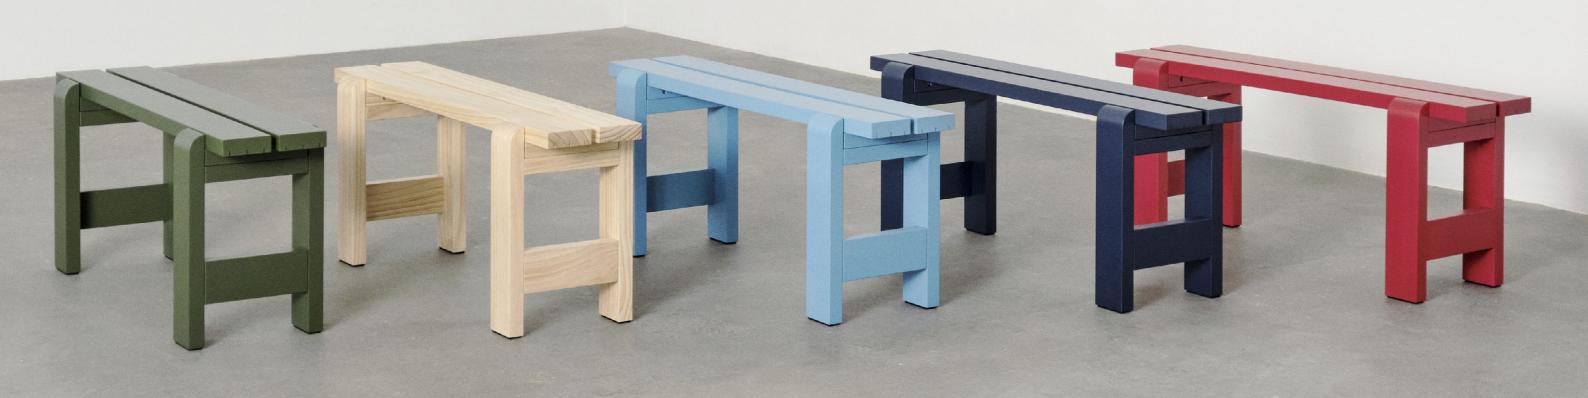

Reminiscent of the classic picnic bench and table, Weekday offers the same sense of familiarity and invitation to shared eating experiences. Solid pine planks reinforce the strength of character and welcoming expression, while giving the furniture greater robustness and durability. Weekday's universal quality makes it idea for a wide range of indoor and outdoor settings, from cafés and public spaces to private or shared gardens.

## Weekday Collection Highlights

- · An outdoor collection of tables and benches in varying sizes and colours
- · Made in solid pinewood with a weather-resistant surface treatment for outdoor use
- · Featuring the same construction as the classic picnic table and bench
- · Robust presence combined with softly rounded joints
- · Available in different finishes and colour options
- · Knock-down construction that only requires screw assembly
- · FSC™-certified
- · Suitable for a wide variety of outdoor and indoor private and public environments
- · Qualified for contract use

Weekday Bench | Wine red & Azure blue

Weekday Table | Olive Weekday Bench | Steel blue & Azure blue

Please use link below to download other sales material of the Weekday Collection, including packshots and lifestyle photos.