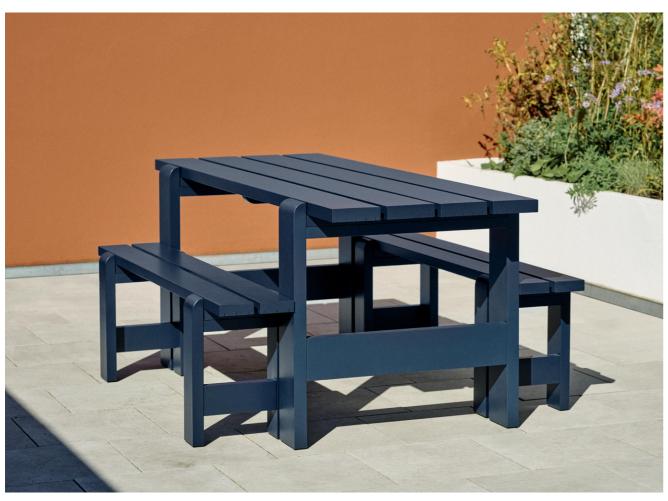

Reminiscent of the classic picnic bench and table, Weekday offers the same sense of familiarity and invitation to shared eating experiences. Solid pine planks reinforce the strength of character and welcoming expression, while giving the furniture greater robustness and durability. Weekday's universal quality makes it idea for a wide range of indoor and outdoor settings, from cafés and public spaces to private or shared gardens.

Weekday Table & Weekday Bench | Water-based lacquered pinewood

Weekday Bench Duo