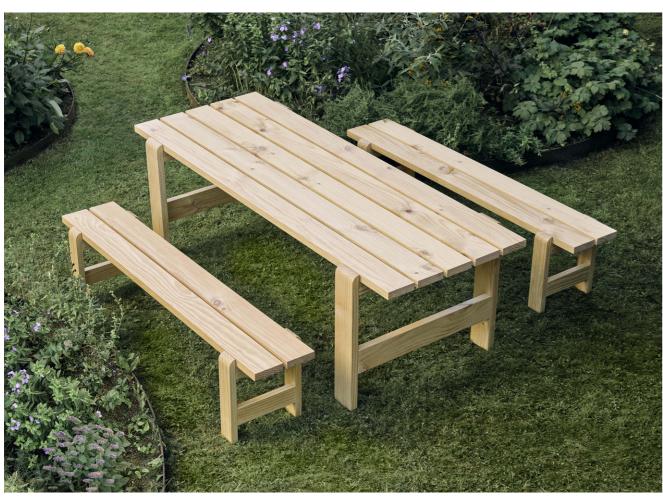

Reminiscent of the classic picnic bench and table, Weekday offers the same sense of familiarity and invitation to shared eating experiences. Solid pine planks reinforce the strength of character and welcoming expression, while giving the furniture greater robustness and durability. Weekday's universal quality makes it idea for a wide range of indoor and outdoor settings, from cafés and public spaces to private or shared gardens.

Weekday Table & Weekday Bench | Water-based lacquered pinewood

Weekday Bench Duo