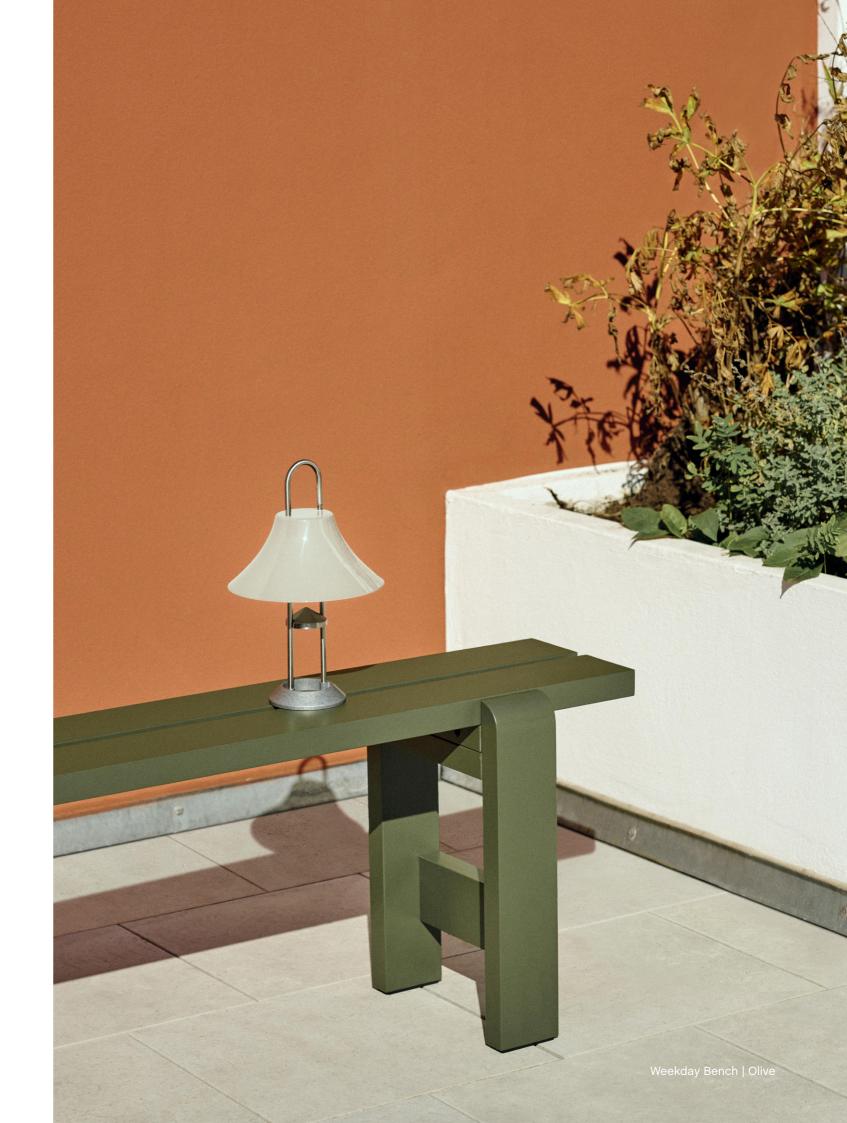

Reminiscent of the classic picnic bench and table, Weekday offers the same sense of familiarity and invitation to shared eating experiences. Solid pine planks reinforce the strength of character and welcoming expression, while giving the furniture greater robustness and durability. Weekday's universal quality makes it idea for a wide range of indoor and outdoor settings, from cafés and public spaces to private or shared gardens.

## Weekday Collection Highlights

- · An outdoor collection of tables and benches in varying sizes and colours
- · Made in solid pinewood with a weather-resistant surface treatment for outdoor use
- · Featuring the same construction as the classic picnic table and bench
- · Robust presence combined with softly rounded joints
- · Available in different finishes and colour options
- · Knock-down construction that only requires screw assembly
- · FSC™-certified
- · Suitable for a wide variety of outdoor and indoor private and public environments
- · Qualified for contract use