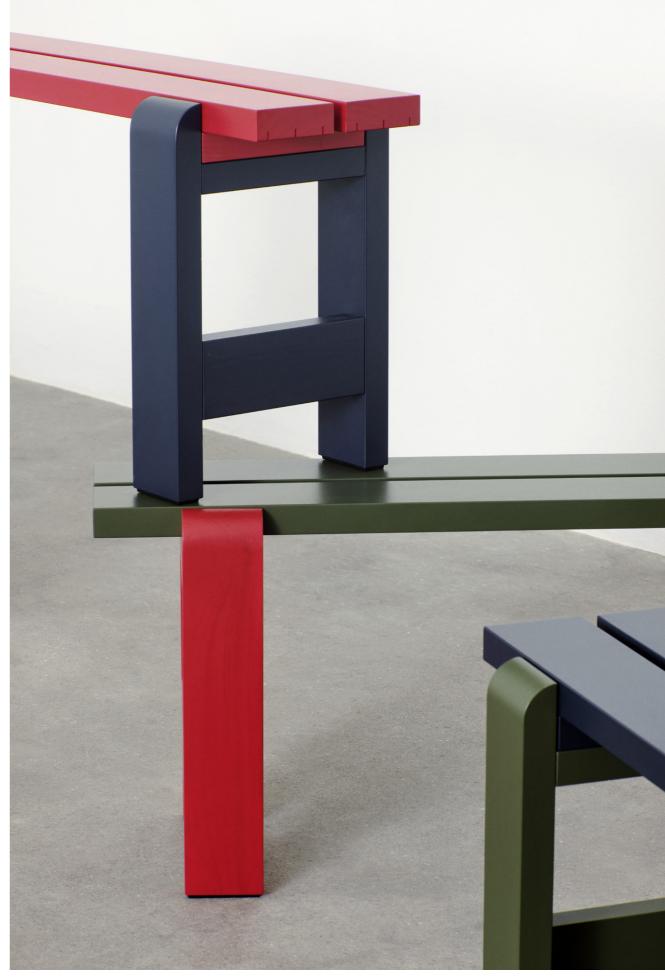

Reminiscent of the classic picnic bench and table, Weekday offers the same sense of familiarity and invitation to shared eating experiences. Solid pine planks reinforce the strength of character and welcoming expression, while giving the furniture greater robustness and durability. Weekday's universal quality makes it idea for a wide range of indoor and outdoor settings, from cafés and public spaces to private or shared gardens.

## Weekday Collection Highlights

- · An outdoor collection of tables and benches in varying sizes and colours
- · Made in solid pinewood with a weather-resistant surface treatment for outdoor use
- · Featuring the same construction as the classic picnic table and bench
- · Robust presence combined with softly rounded joints
- · Available in different finishes and colour options
- · Knock-down construction that only requires screw assembly
- · FSC™-certified
- · Suitable for a wide variety of outdoor and indoor private and public environments
- · Qualified for contract use