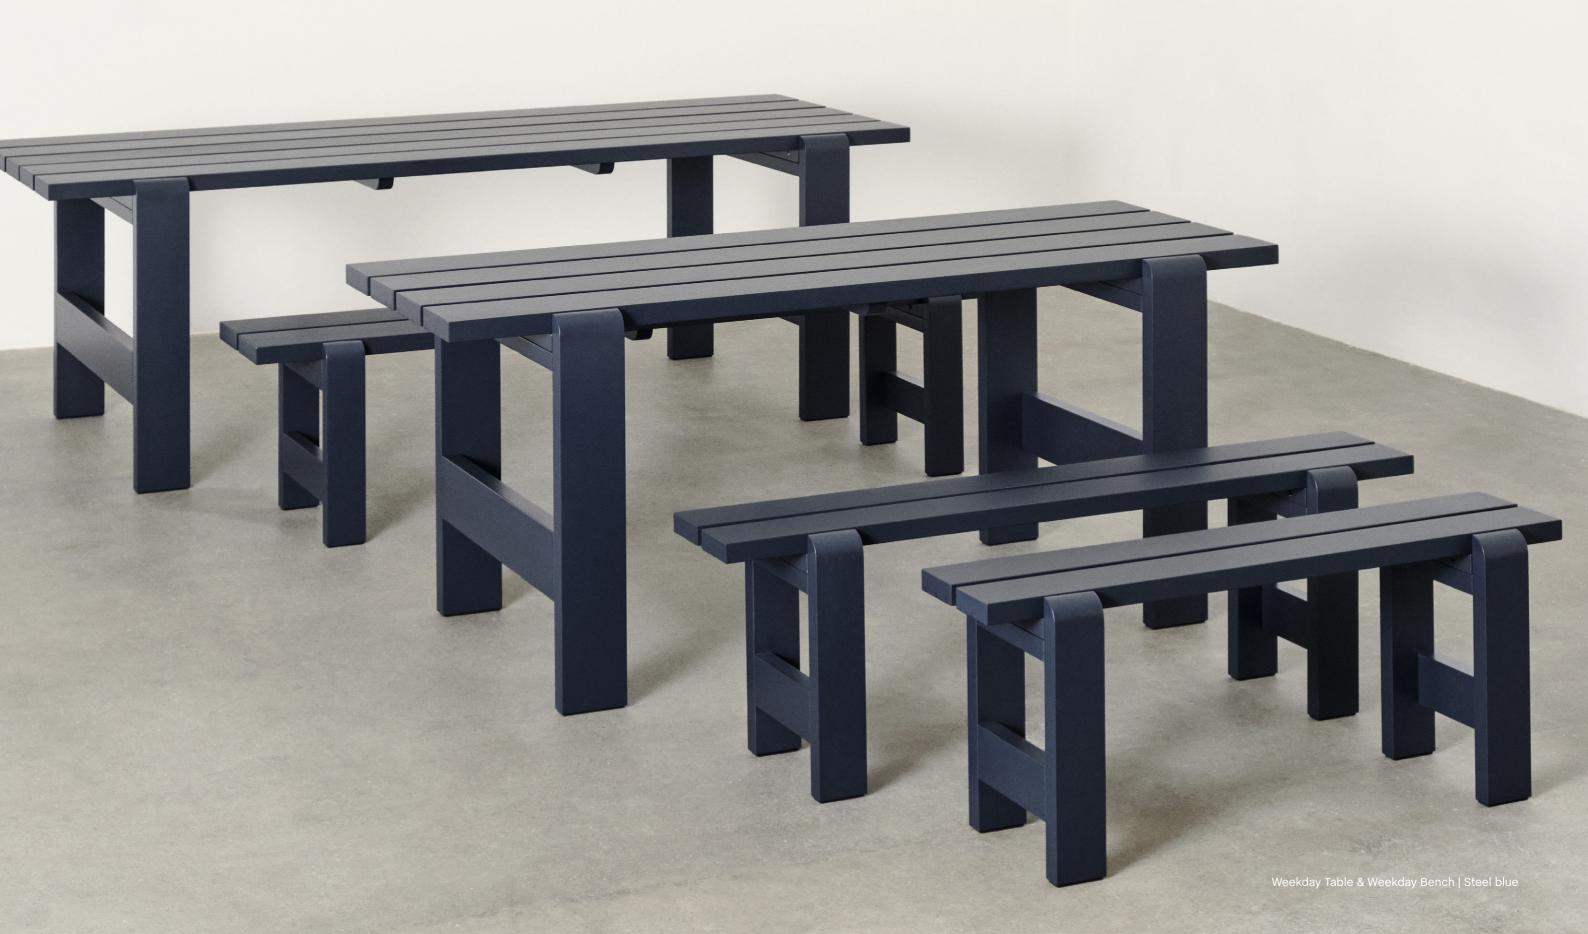

Weekday Table & Weekday Bench | Steel blue

Weekday Table & Weekday Bench | Steel blue

Weekday Table & Weekday Bench | Water-based lacquered pinewood

Reminiscent of the classic picnic bench and table, Weekday offers the same sense of familiarity and invitation to shared eating experiences. Solid pine planks reinforce the strength of character and welcoming expression, while giving the furniture greater robustness and durability. Weekday's universal quality makes it idea for a wide range of indoor and outdoor settings, from cafés and public spaces to private or shared gardens.