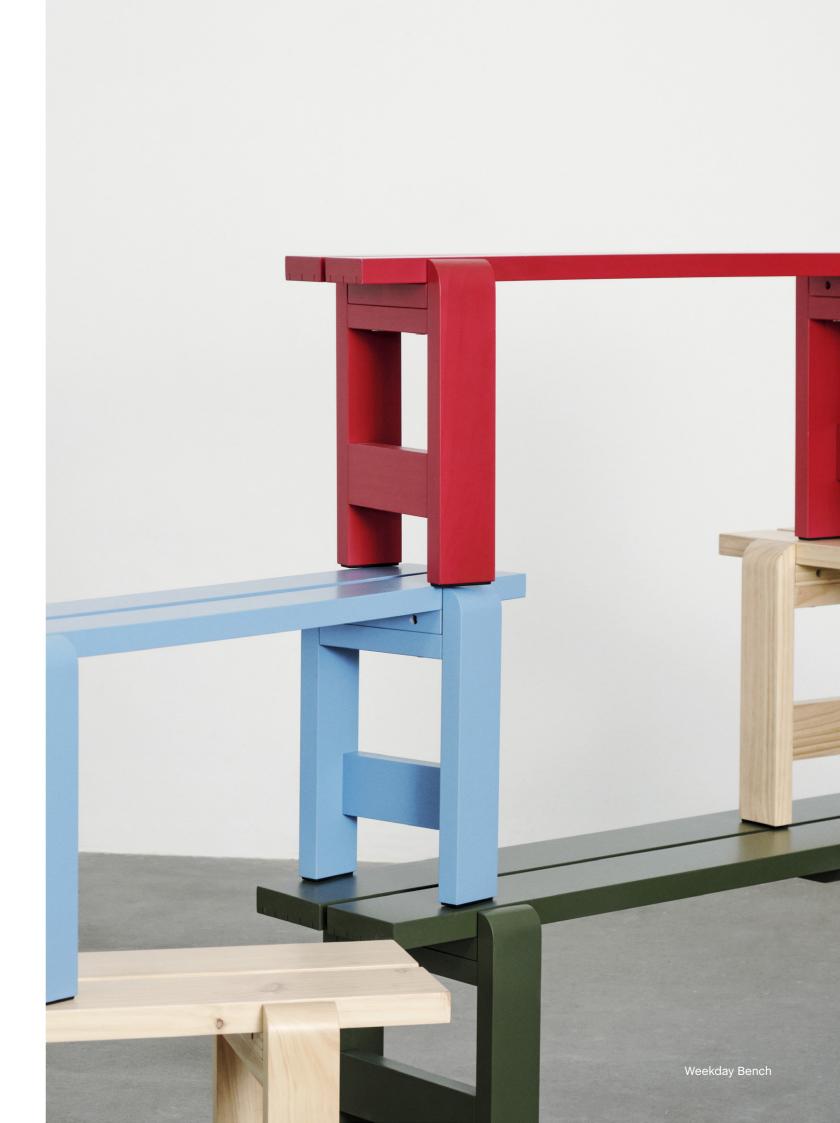

Reminiscent of the classic picnic bench and table, Weekday offers the same sense of familiarity and invitation to shared eating experiences. Solid pine planks reinforce the strength of character and welcoming expression, while giving the furniture greater robustness and durability. Weekday's universal quality makes it idea for a wide range of indoor and outdoor settings, from cafés and public spaces to private or shared gardens.

Fritz & Hannes

Weekday is reminiscent of the familiar picnic table and bench.

Weekday is made in strong, durable pine plank.

Hannes & Fritz sketches of Weekday.

Weekday was inspired by a primitive bench built by the designers at a dinner party that they later modified and made into a collection of outdoor tables and benches.

## Weekday Collection Highlights

- · An outdoor collection of tables and benches in varying sizes and colours
- · Made in solid pinewood with a weather-resistant surface treatment for outdoor use
- · Featuring the same construction as the classic picnic table and bench
- · Robust presence combined with softly rounded joints
- · Available in different finishes and colour options
- · Knock-down construction that only requires screw assembly
- · FSC™-certified
- · Suitable for a wide variety of outdoor and indoor private and public environments
- · Qualified for contract use