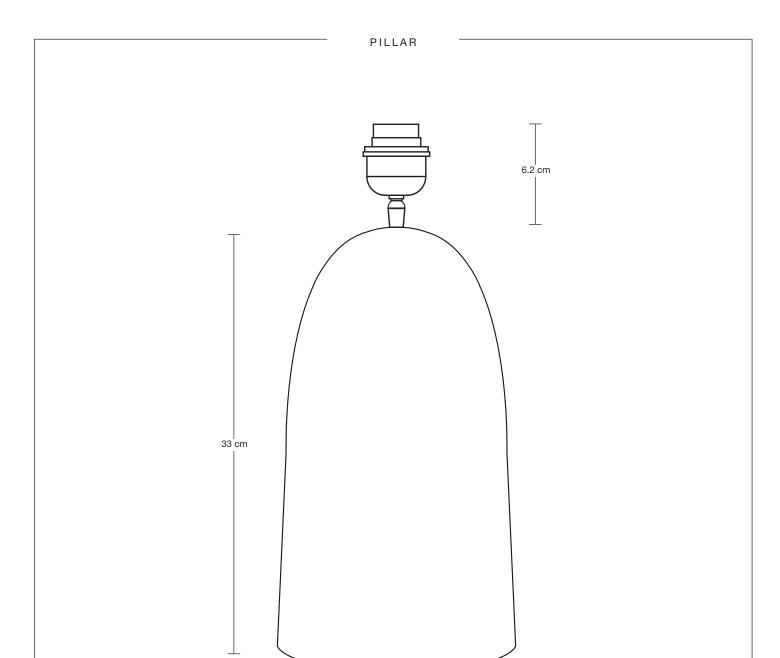

## Pillar Geometric Bell Table Lamp - Base Only

| SPECIFICATIONS                                                                                                                         | INFORMATION                                | DIMENSIONS                           |
|----------------------------------------------------------------------------------------------------------------------------------------|--------------------------------------------|--------------------------------------|
| We meet all UK and EU lighting and safety regulations.                                                                                 | PRODUCT CODE: PIL-GE-BLTL-BO               | H: 39.2 cm x W: 19.5 cm x D: 19.5 cm |
|                                                                                                                                        | BASE FINISHES: Brass, Pewter.              | BASE DIAMETER: 19.5 cm / 7.6"        |
| Our products are hand finished to ensure an authentic vintage look and therefore the may vary slightly from those shown in the images. | FLEX CORD: 2m Black Twisted Flex With Plug | BASE HEIGHT: 39.2 cm / 15.4"         |
| Bulb Required: Standard screw (E27) fitting, max 40W.                                                                                  |                                            |                                      |
| WEIGHT: 2.71 kg                                                                                                                        |                                            |                                      |