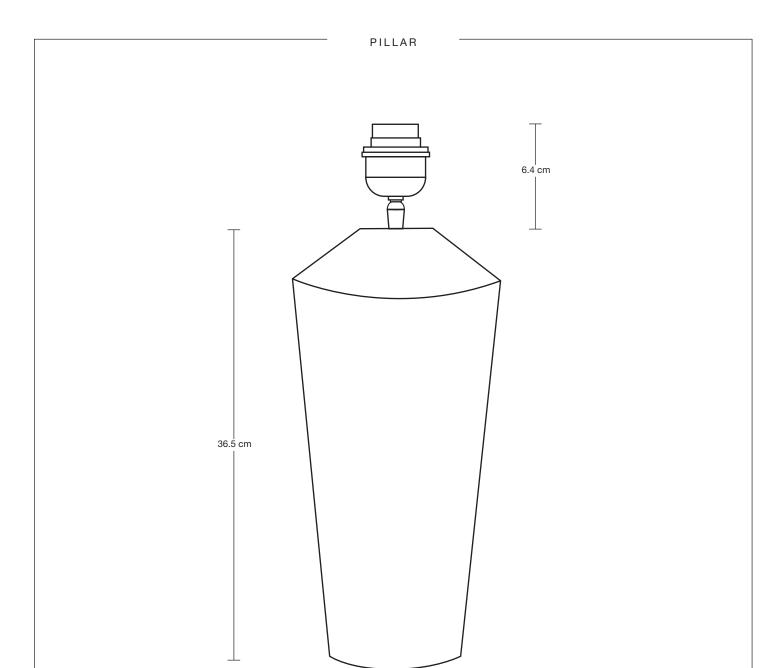

## Pillar Geometric Cone Table Lamp- Base Only

| SPECIFICATIONS                                                                                                                         | INFORMATION                                | DIMENSIONS                           |
|----------------------------------------------------------------------------------------------------------------------------------------|--------------------------------------------|--------------------------------------|
| We meet all UK and EU lighting and safety regulations.                                                                                 | PRODUCT CODE: PIL-GE-CTL-BO                | H: 42.9 cm x W: 17.5 cm x D: 17.5 cm |
| Our products are hand finished to ensure an authentic vintage look and therefore the may vary slightly from those shown in the images. | BASE FINISHES: Brass, Pewter.              | BASE DIAMETER: 17.5 cm / 6.8"        |
|                                                                                                                                        | FLEX CORD: 2m Black Twisted Flex With Plug | BASE HEIGHT: 42.9 cm / 16.8"         |
| Bulb Required: Standard screw (E27) fitting, max 40W.                                                                                  |                                            |                                      |
| WEIGHT: 2.69 kg                                                                                                                        |                                            |                                      |