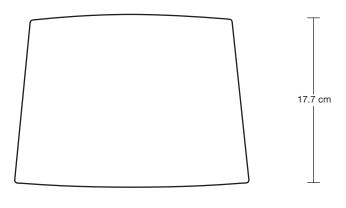

## Empire - Small - Dupion Silk - Lampshade Only

**SPECIFICATIONS** INFORMATION DIMENSIONS We meet all UK and EU lighting and PRODUCT CODE: EM-S-DS-LSO H: 17.7 cm x W: 26 cm x D: 26 cm safety regulations. SHADE DIAMETER: 26 cm / 10.2" SHADE FINISHES: White, Grey Our products are hand finished to ensure an SHADE HEIGHT: 17.7 cm / 6.9" authentic vintage look and therefore the may vary slightly from those shown in the images. WEIGHT: 0.24 kg

WEIGHT: 0.28 kg

INFORMATION

DIMENSIONS

H: 17.7 cm x W: 20.5 cm x D: 20.5 cm shade in the image i