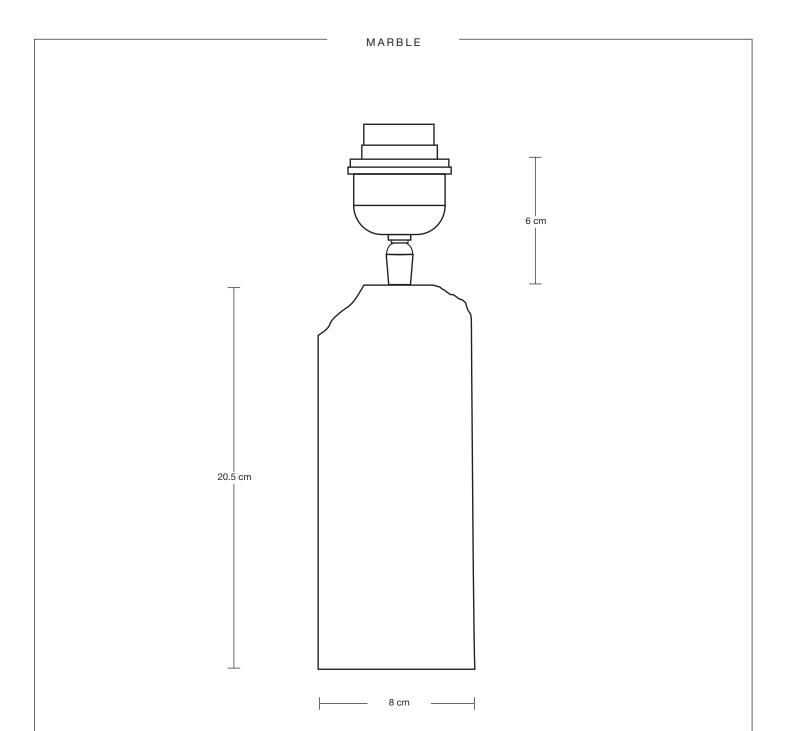

# Marble Medium Ridge Table Lamp - Base Only

| SPECIFICATIONS                                                                                                                               | INFORMATION                                | DIMENSIONS                   |
|----------------------------------------------------------------------------------------------------------------------------------------------|--------------------------------------------|------------------------------|
| We meet all UK and EU lighting and safety regulations.                                                                                       | PRODUCT CODE: MA-M-RITL-W-BO               | H: 27 cm x W: 8 cm x D: 8 cm |
|                                                                                                                                              | BASE FINISHES: White                       | BASE DIAMETER: 8 cm / 3.1"   |
| Our products are hand finished to ensure an<br>authentic vintage look and therefore the may vary<br>slightly from those shown in the images. | FLEX CORD: 2m Black Twisted Flex With Plug | BASE HEIGHT: 27 cm / 10.6"   |
| Bulb Required: Standard screw (E27) fitting, max 40W.                                                                                        |                                            |                              |
| WEIGHT: 3.84 kg                                                                                                                              |                                            |                              |