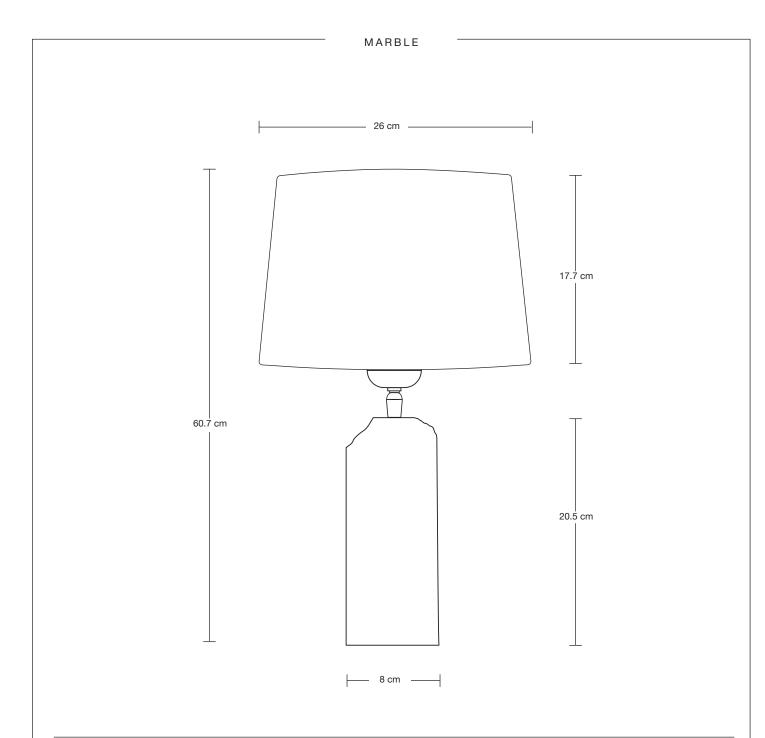

# Marble Medium Ridge Table Lamp -Small Empire Lampshade

| SPECIFICATIONS                                                                                                                         | INFORMATION                                | DIMENSIONS                       |
|----------------------------------------------------------------------------------------------------------------------------------------|--------------------------------------------|----------------------------------|
| We meet all UK and EU lighting and safety regulations.                                                                                 | PRODUCT CODE: MA-M-RITL-W-SEM              | H: 60.7 cm x W: 26 cm x D: 26 cm |
|                                                                                                                                        | BASE FINISHES: White.                      | BASE DIAMETER: 8 cm / 3.1"       |
| Our products are hand finished to ensure an authentic vintage look and therefore the may vary slightly from those shown in the images. | FLEX CORD: 2m Black Twisted Flex With Plug | BASE HEIGHT: 27 cm / 10.6"       |
|                                                                                                                                        | LAMPSHADE FINISHES: White, Grey            | SHADE DIAMETER: 26 cm / 10.2"    |
| Bulb Required: Standard screw (E27) fitting, max 40W.                                                                                  | LAMPSHADE FABRIC: Dupion Silk              | SHADE HEIGHT: 17.7 cm / 6.9"     |
| WEIGHT: 2.72 kg                                                                                                                        |                                            |                                  |

26 cm -