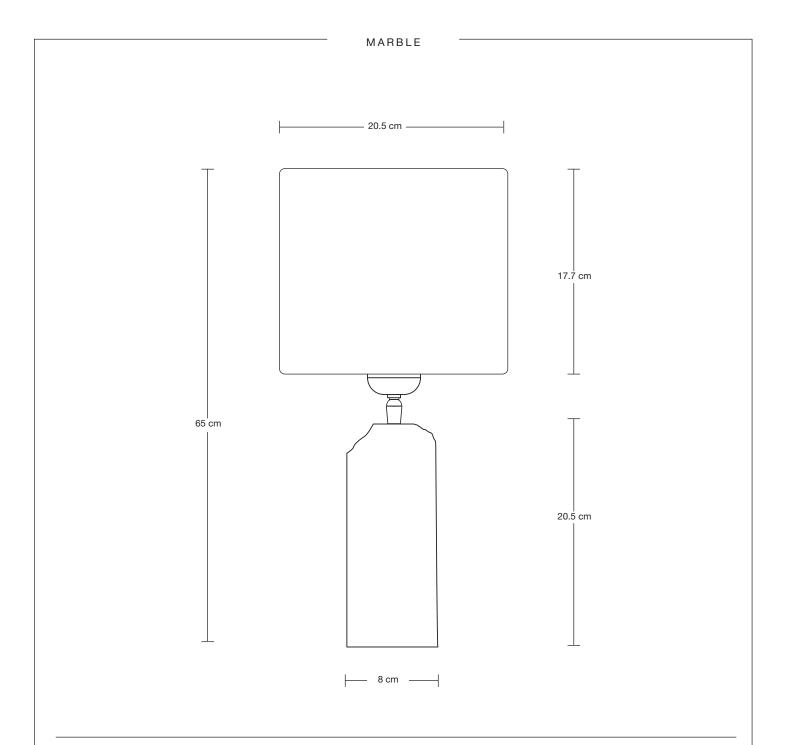

# Marble Medium Ridge Table Lamp -Small Cube Lampshade

| SPECIFICATIONS                                                                                                                         | INFORMATION                                | DIMENSIONS                         |
|----------------------------------------------------------------------------------------------------------------------------------------|--------------------------------------------|------------------------------------|
| We meet all UK and EU lighting and safety regulations.                                                                                 | PRODUCT CODE: MA-M-RITL-W-SCU              | H: 65 cm x W: 37.7 cm x D: 37.7 cm |
|                                                                                                                                        | BASE FINISHES: White.                      | BASE DIAMETER: 8 cm / 3.1"         |
| Our products are hand finished to ensure an authentic vintage look and therefore the may vary slightly from those shown in the images. | FLEX CORD: 2m Black Twisted Flex With Plug | BASE HEIGHT: 27 cm / 10.6"         |
|                                                                                                                                        | LAMPSHADE FINISHES: White, Grey            | SHADE DIAMETER: 20.5 cm / 8"       |
| Bulb Required: Standard screw (E27) fitting, max 40W.                                                                                  | LAMPSHADE FABRIC: Dupion Silk              | SHADE HEIGHT: 17.7 cm / 6.9"       |
| WEIGHT: 2.98 kg                                                                                                                        |                                            |                                    |
|                                                                                                                                        |                                            |                                    |
|                                                                                                                                        |                                            |                                    |

\_\_\_\_\_20.5 cm\_\_\_\_