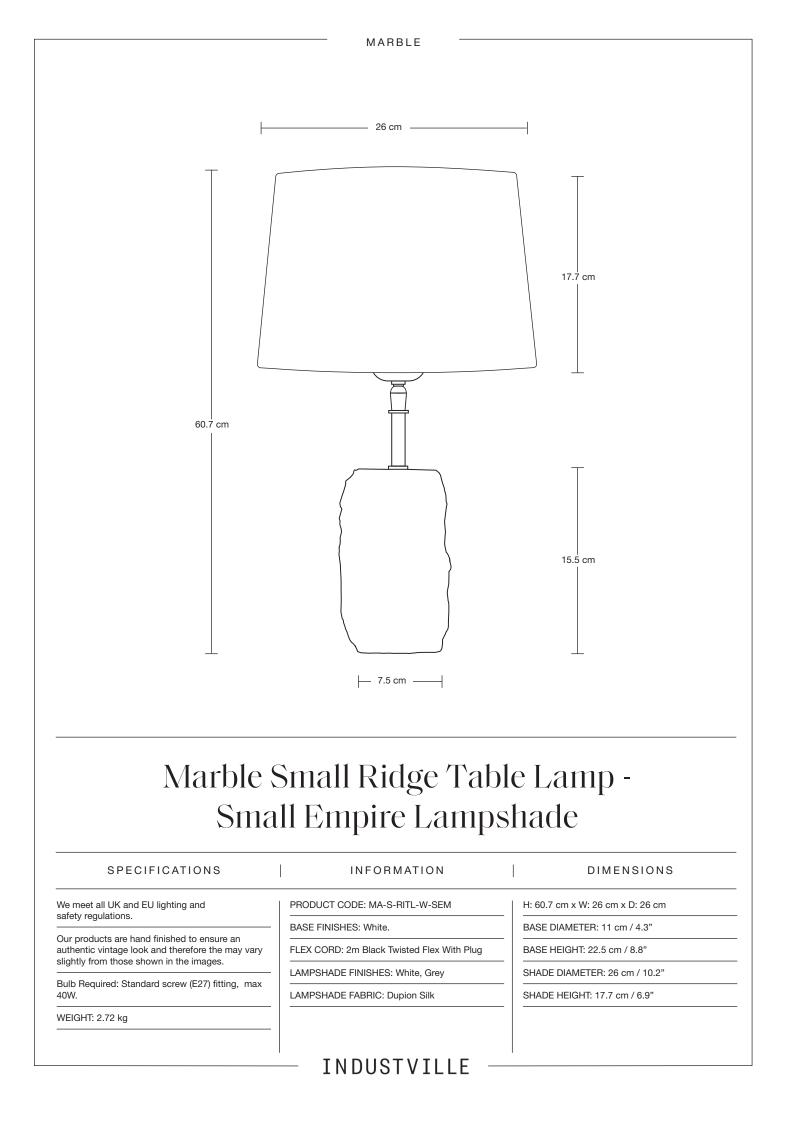

## Marble Small Ridge Table Lamp- Base Only

INFORMATION

## DIMENSIONS

We meet all UK and EU lighting and safety regulations.

Our products are hand finished to ensure an authentic vintage look and therefore the may vary slightly from those shown in the images.

Bulb Required: Standard screw (E27) fitting, max 40W.

WEIGHT: 3.35 kg

PRODUCT CODE: MA-S-RITL-W-BO

BASE FINISHES: White

FLEX CORD: 2m Black Twisted Flex With Plug

H: 22.5 cm 11 W: x cm 11 D: x cm BASE DIAMETER: 11 cm / 4.3"

BASE HEIGHT: 22.5 cm / 8.8"