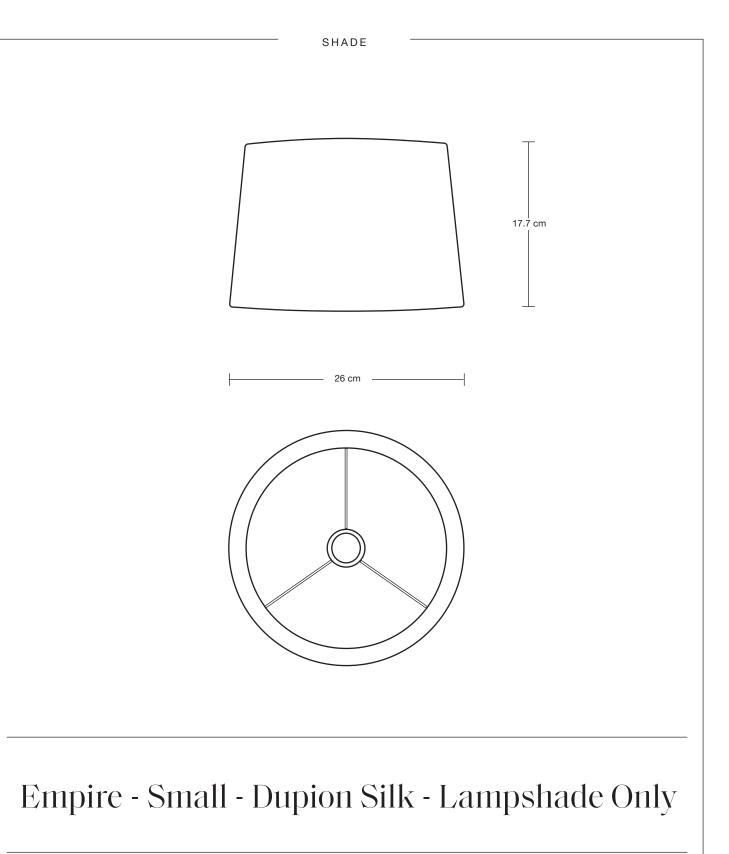

## INDUSTVILLE

| SPECIFICATIONS                                                                                                                                                                                                                                                                                                                                                                                                                                                                                                                                                                                                                                                                                                                           | INFORMATION                 | DIMENSIONS                       |
|------------------------------------------------------------------------------------------------------------------------------------------------------------------------------------------------------------------------------------------------------------------------------------------------------------------------------------------------------------------------------------------------------------------------------------------------------------------------------------------------------------------------------------------------------------------------------------------------------------------------------------------------------------------------------------------------------------------------------------------|-----------------------------|----------------------------------|
| Ve meet all UK and EU lighting and after the second se | PRODUCT CODE: EM-S-DS-LSO   | H: 17.7 cm x W: 26 cm x D: 26 cm |
|                                                                                                                                                                                                                                                                                                                                                                                                                                                                                                                                                                                                                                                                                                                                          | SHADE FINISHES: White, Grey | SHADE DIAMETER: 26 cm / 10.2"    |
| Dur products are hand finished to ensure an<br>uthentic vintage look and therefore the may vary<br>lightly from those shown in the images.                                                                                                                                                                                                                                                                                                                                                                                                                                                                                                                                                                                               |                             | SHADE HEIGHT: 17.7 cm / 6.9"     |
| VEIGHT: 0.24 kg                                                                                                                                                                                                                                                                                                                                                                                                                                                                                                                                                                                                                                                                                                                          |                             |                                  |
|                                                                                                                                                                                                                                                                                                                                                                                                                                                                                                                                                                                                                                                                                                                                          |                             |                                  |
|                                                                                                                                                                                                                                                                                                                                                                                                                                                                                                                                                                                                                                                                                                                                          |                             |                                  |
|                                                                                                                                                                                                                                                                                                                                                                                                                                                                                                                                                                                                                                                                                                                                          | — INDUSTVILLE               |                                  |