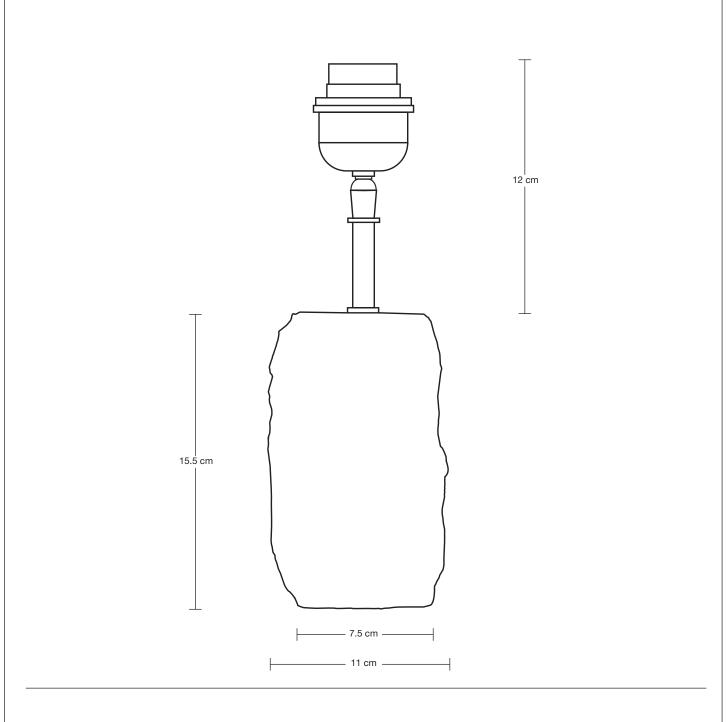

## Marble Small Ridge Table Lamp- Base Only

INFORMATION

## DIMENSIONS

We meet all UK and EU lighting and safety regulations.

Our products are hand finished to ensure an authentic vintage look and therefore the may vary slightly from those shown in the images.

Bulb Required: Standard screw (E27) fitting, max 40W.

WEIGHT: 3.35 kg

PRODUCT CODE: MA-S-RITL-W-BO

BASE FINISHES: White

FLEX CORD: 2m Black Twisted Flex With Plug

H: 22.5 cm 11 W: x cm 11 D: x cm BASE DIAMETER: 11 cm / 4.3"

BASE HEIGHT: 22.5 cm / 8.8"