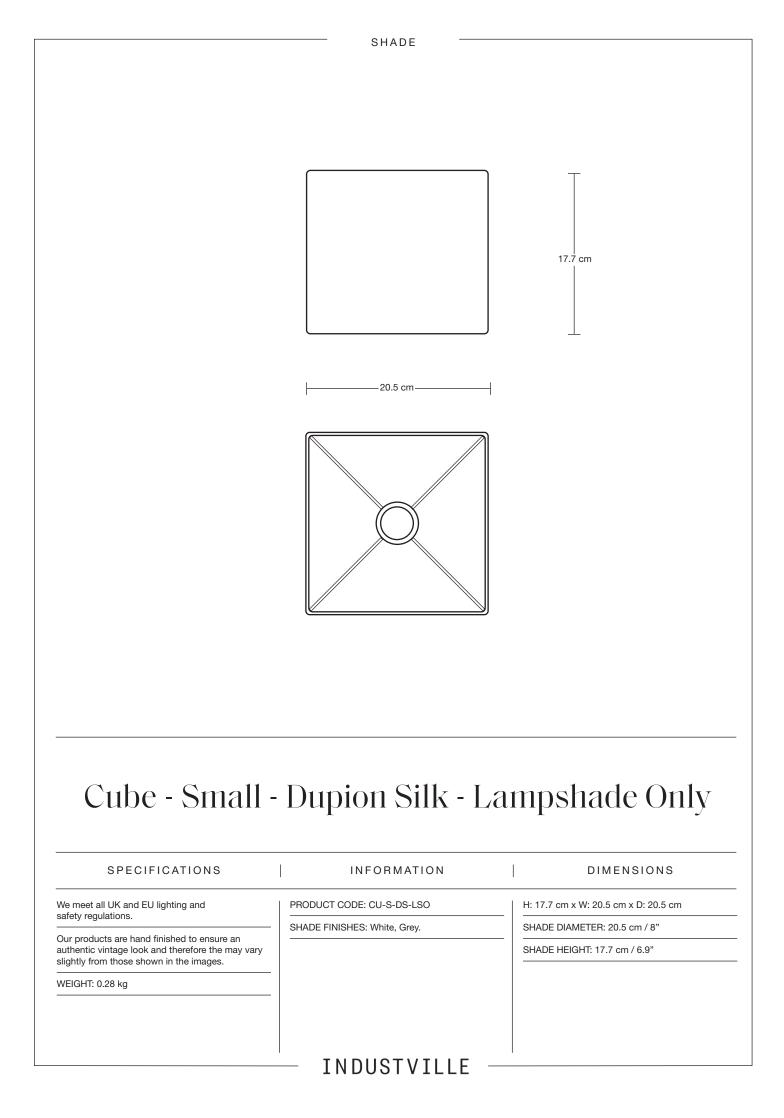

## Marble Small Ridge Table Lamp- Base Only

INFORMATION

## DIMENSIONS

We meet all UK and EU lighting and safety regulations.

Our products are hand finished to ensure an authentic vintage look and therefore the may vary slightly from those shown in the images.

Bulb Required: Standard screw (E27) fitting, max 40W.

WEIGHT: 3.35 kg

PRODUCT CODE: MA-S-RITL-W-BO

BASE FINISHES: White

FLEX CORD: 2m Black Twisted Flex With Plug

H: 22.5 cm 11 W: x cm 11 D: x cm BASE DIAMETER: 11 cm / 4.3"

BASE HEIGHT: 22.5 cm / 8.8"

## INDUSTVILLE





| SPECIFICATIONS                                                                                                                                                                                                                                                                                                                                                                                                                                                                                                                                                                                                                                                                                                                           | INFORMATION                 | DIMENSIONS                       |
|-------------