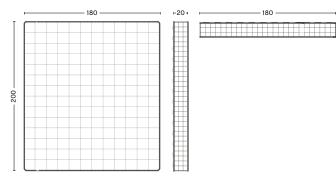

## **DIMENSIONS**

STANDARD MATTRESS | 90 X 200 WIDTH 90 CM | 35.5" LENGTH 200 CM | 78.75" HEIGHT 20 CM | 7.75"

STANDARD MATTRESS | 140 X 200 WIDTH 140 CM | 55" LENGTH 200 CM | 78.75" HEIGHT 20 CM | 7.75"

STANDARD MATTRESS | 160 X 200 WIDTH 160 CM | 63" LENGTH 200 CM | 78.75" HEIGHT 20 CM | 7.75"

STANDARD MATTRESS | 180 X 200 WIDTH 180 CM | 71" LENGTH 200 CM | 78.75" HEIGHT 20 CM | 7.75"