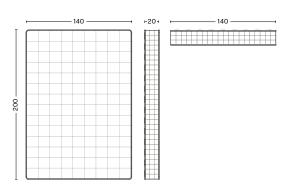

## **DIMENSIONS**

STANDARD MATTRESS | 90 X 200 WIDTH 90 CM | 35.5" LENGTH 200 CM | 78.75" HEIGHT 20 CM | 7.75"

STANDARD MATTRESS | 140 X 200 WIDTH 140 CM | 55" LENGTH 200 CM | 78.75" HEIGHT 20 CM | 7.75"