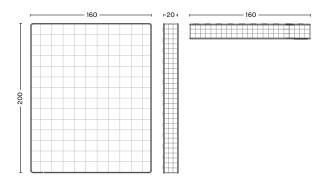

STANDARD MATTRESS | 160 X 200 WIDTH 160 CM | 63" LENGTH 200 CM | 78.75" HEIGHT 20 CM | 7.75"

STANDARD MATTRESS | 180 X 200 WIDTH 180 CM | 71" LENGTH 200 CM | 78.75" HEIGHT 20 CM | 7.75"