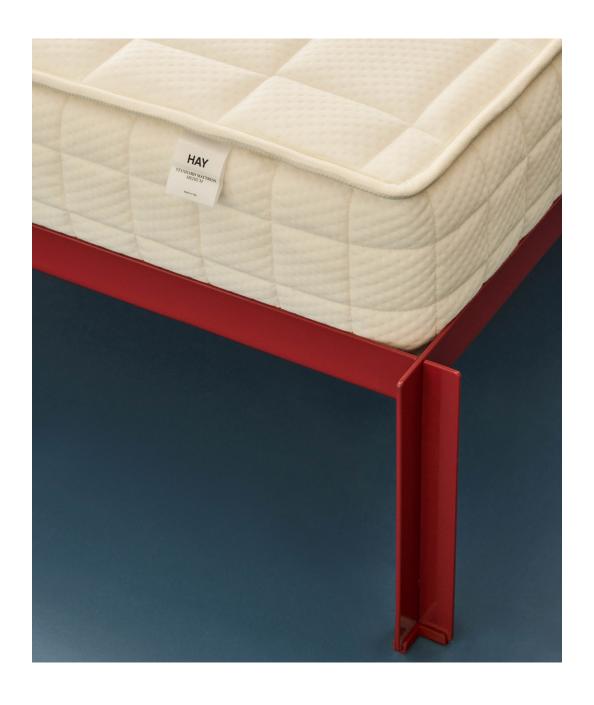

# STANDARD MATTRESS

DESIGN BY HAY, 2022

The Standard Mattress is a series of comfortable and durable polyurethane foam mattresses designed for use with HAY beds. The mattresses are available in different firmness options, depending on the user's preference, with the core either made with strong support foam or soft support foam, while both variants featuring a layer of memory foam quilting on the top. All the mattresses are OEKO-TEX® certified and are available in different sizes to fit the various bed models.

## HIGHLIGHTS

- · A comfortable and durable polyurethane foam mattress.
- ·The mattress has a memory foam top.
- · Available in different sizes and firmness options Medium and Firm.
- ·Certified with STANDARD 100 by OEKO-TEX®.
- $\cdot \text{Vacuum roll-packed for easy handling and transport.} \\$
- · Fits the various HAY beds in combination with HAY Standard Bed Slats.
- · Suitable for a wide variety of private and public environment.

## **MATERIALS**

MATTRESS LINING INNER MATTRESS

100% polyester. Polyurethane foan

Polyurethane foam with 19 mm Memory foam on top and a medium or firm foam bottom layer.