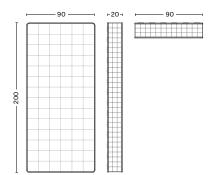

## **DIMENSIONS**

STANDARD MATTRESS | 90 X 200 WIDTH 90 CM | 35.5" LENGTH 200 CM | 78.75" HEIGHT 20 CM | 7.75"

STANDARD MATTRESS | 140 X 200 WIDTH 140 CM | 55" LENGTH 200 CM | 78.75" HEIGHT 20 CM | 7.75"