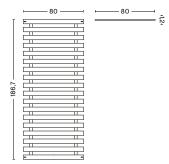

# **DIMENSIONS**

STANDARD SLATS | 80 X 200 FOR BED W80 CM | 1 PCS FOR BED W160 CM | SET OF 2 WIDTH 80 CM | 31.5" LENGTH 186,7 CM | 73.5" HEIGHT 1,2 CM | 0.5"

2

STANDARD SLATS | 90 X 200 FOR BED W90 CM | 1 PCS FOR BED W180 CM | SET OF 2 WIDTH 90 CM | 35.50" LENGTH 186,7 CM | 73.5" HEIGHT 1,2 CM | 0.5"