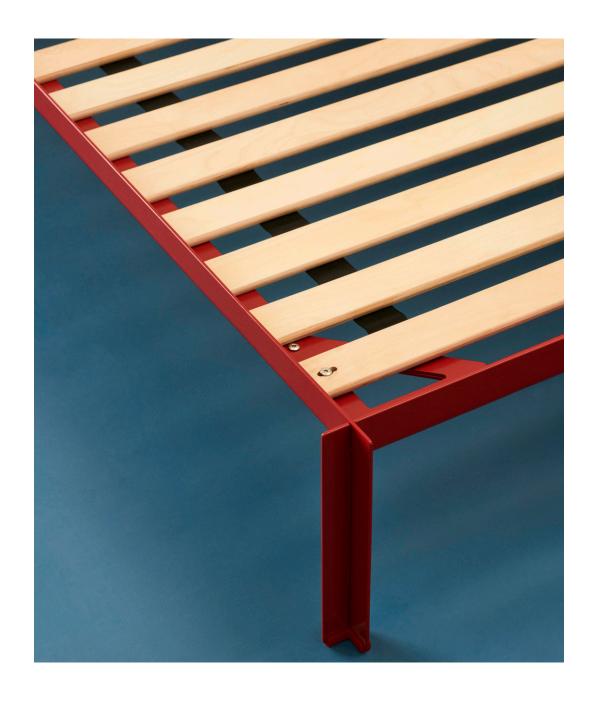

# STANDARD BED SLATS

DESIGN BY HAY, 2022

Designed for use with HAY's Tamoto Bed and Connect Bed, the Standard Bed Slats provide a secure and even foundation for the mattress to lie on, offering optimal support and comfort. Made in birch plywood, the slats are linked together with sturdy nylon straps and are easily mounted to the bed frame with four screws. The Standard Bed Slats come in different sizes to fit the various bed models.

# CONSTRUCTION

Straps stapled to the wood. Slats connected to bed frame by slotted holes on the two end pieces.