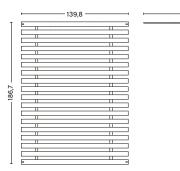

139,8

STANDARD SLATS | 140 X 200 WIDTH 139,8 CM | 55" LENGTH 186,7 CM | 73.5" HEIGHT 1,2 CM | 0.5"