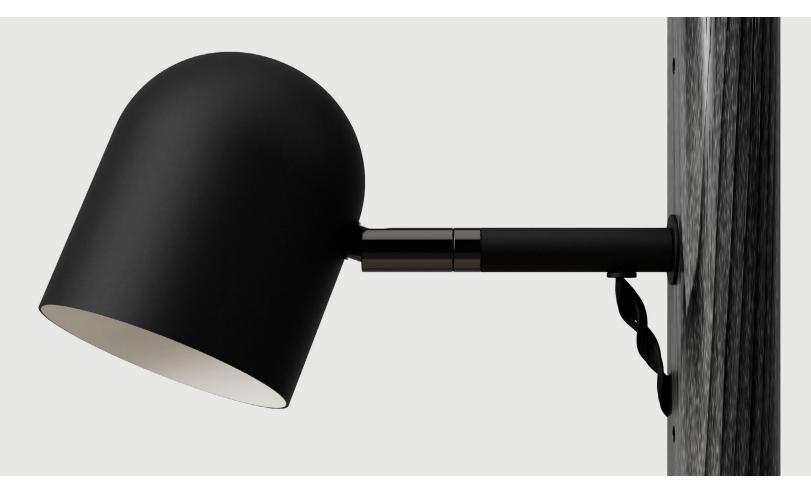

## **Branch Task Lamp**

A must-have fixture for modern living, this handy task lamp is effortlessly efficient. Its sleek metal frame screws into the uprights of our Branch organization system, conserving precious surface space. Rotate and tilt to highlight what matters most — from your workspace to a work of art.

## **Branch Task Lamp**

- Designed specifically for use with the Branch Organizational System.
- Mechanism allows lamp head to rotate and tilt for the perfect lighting position.
- Fabric electrical cord (black cord for black colorway, black & white mix cord for white colorway) with a dial dimmer switch allows for precise control of lamp brightness.
- GU 10 light bulb for each lampshade included (5W, Bright Light 3000K, 380 Lumens, 120 Volt).
- UL Listed.