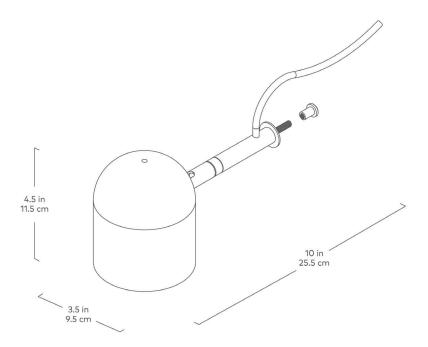

## **Branch Task Lamp**

A must-have fixture for modern living, this handy task lamp is effortlessly efficient. Its sleek metal frame screws into the uprights of our Branch organization system, conserving precious surface space. Rotate and tilt to highlight what matters most — from your workspace to a work of art.

## **Branch Task Lamp**

- Designed specifically for use with the Branch Organizational System.
- Mechanism allows lamp head to rotate and tilt for the perfect lighting position.
- Fabric electrical cord (black cord for black colorway, black & white mix cord for white colorway) with a dial dimmer switch allows for precise control of lamp brightness.
- GU 10 light bulb for each lampshade included (5W, Bright Light 3000K, 380 Lumens, 120 Volt).
- UL Listed.