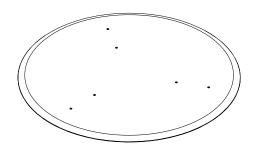

76 |





# 50993 OAK CORTO ROUND DINING TABLE ASSEMBLY INSTRUCTIONS FOR DINING TABLE INSTALLATION

### **NOTE**



- CAREFULLY OPEN THE CARTON,
- REMOVE CONTENTS AND LAY OUT ON CARPET OR THE PACKAGING CARTON BOX OR OTHER PROTECTIVE SURFACE TO AVOID DAMAGE.
- CHECK PACKAGE CONTENTS TO ASSURE ALL THE NECESSARY HARDWARE AND PARTS ARE RECEIVED UNDAMAGED.
- DO NOT USE DAMAGE OR DEFECTIVE PARTS/HARDWARE.
- CONTACT ETHNICRAFT FOR ANY MISSING PART AND /OR HARDWARE.



- READ THE ASSEMBLY INSTRUCTION BEFORE INSTALLATION AND CAREFULLY FOLLOW THE INSTRUCTION GIVEN.
- SEEK THE ADVICE OF A PROFESSIONAL IF YOU ARE NOT FAMILIAR WITH THESE INSTALLATIONS OR HAVE ANY DOUBTS ABOUT THE SAFETY OF THIS INSTALLATION.



 IT IS ADVISABLE TO DO THIS ASSEMBLY WITH MINIMUM OF 2 PERSONS.

### **PARTS TO ASSEMBLE**



(A) TABLE TOP 1 piece

| CODE  | DESCRIPTION |
|-------|-------------|
| P4940 | TABLE TOP   |



(B) LEGS (INTERCHANGEABLE) 3 pieces

| CODE  | DESCRIPTION |
|-------|-------------|
| P4941 | LEGS        |

### **HARDWARE ENCLOSED**



H2199
ALLEN SCREW
M8x50
(6pcs)



H2198 MULTI ANGLE CONNECTOR (2pcs)



H0824 JCBC SCREW M6x50 (6pcs)



WASHER M8 (6pcs)

### TOOLS





H0745 ALLEN KEY 4 (1 pc)

### **SYMBOLS**



DIRECTION



NUMBER OF PERSONS NEEDED



USE ALLEN KEY TO TIGHTEN

# Ethnicraft

# 50993 OAK CORTO ROUND DINING TABLE ASSEMBLY INSTRUCTIONS FOR DINING TABLE INSTALLATION







### 50993 OAK CORTO ROUND DINING TABLE ASSEMBLY INSTRUCTIONS FOR DINING TABLE INSTALLATION

## B RE-TIGHTTEN ALL SCREWS





FULLY TIGHTEN ALL SCREWS

# C ATTACHING LEGS TO TABLE TOP







# 50993 OAK