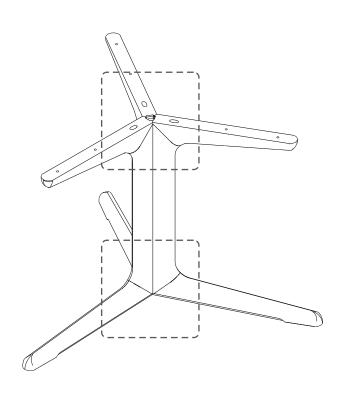

### **PARTS TO ASSEMBLE**

(A) TABLE TOP 1 piece

| CODE  | DESCRIPTION |
|-------|-------------|
| P4940 | TABLE TOP   |

(B) LEGS (INTERCHANGEABLE) 3 pieces

| CODE  | DESCRIPTION |
|-------|-------------|
| P4941 | LEGS        |

### **HARDWARE ENCLOSED**

H2199
ALLEN SCREW
M8x50
(6pcs)

H2198 MULTI ANGLE CONNECTOR (2pcs)

H0824 JCBC SCREW M6x50 (6pcs)

WASHER M8 (6pcs)