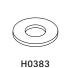

### **HARDWARE ENCLOSED**

H2199
ALLEN SCREW
M8x50
(6pcs)

H2198 MULTI ANGLE CONNECTOR (2pcs)

H0824 JCBC SCREW M6x50 (6pcs)

WASHER M8 (6pcs)