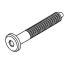

### **HARDWARE ENCLOSED**

H2199
ALLEN SCREW
M8x50
(6pcs)

H2198 MULTI ANGLE CONNECTOR (2pcs)

H0824 JCBC SCREW M6x50 (6pcs)

WASHER M8 (6pcs)