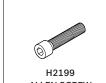

### **HARDWARE ENCLOSED**

H2199
ALLEN SCREW
M8x50
(6pcs)

H2198 MULTI ANGLE CONNECTOR (2pcs)

H0824 JCBC SCREW M6x50 (6pcs)

WASHER M8 (6pcs)