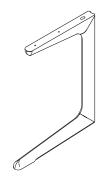

### **PARTS TO ASSEMBLE**

(A) TABLE TOP 1 piece

| CODE  | DESCRIPTION |
|-------|-------------|
| P4940 | TABLE TOP   |

(B) LEGS (INTERCHANGEABLE) 3 pieces

| CODE  | DESCRIPTION |
|-------|-------------|
| P4941 | LEGS        |