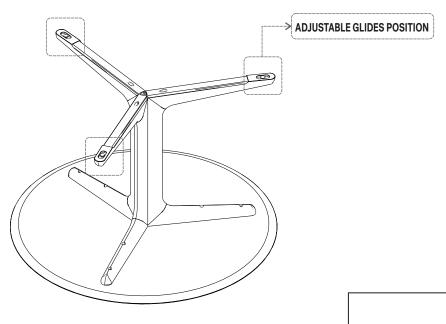

## D ADJUST GLIDES

THIS IS A COMPULSORY ACTION TO MAKE SURE ALL OF THE ADJUSTABLE GLIDES TOUCH THE GROUND!