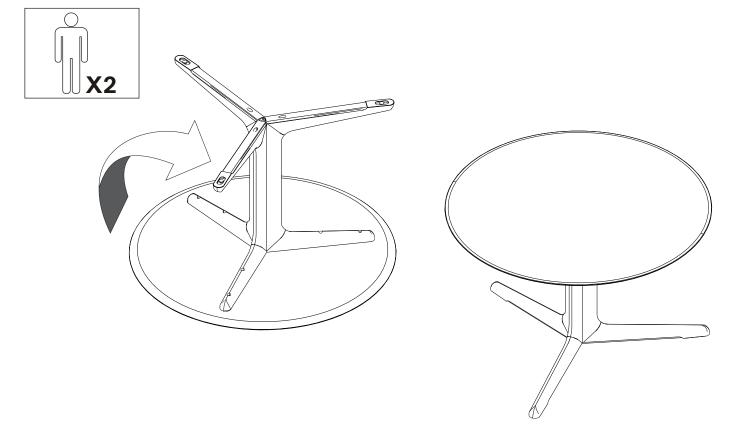

 IT IS ADVISABLE TO DO THIS ASSEMBLY WITH MINIMUM OF 2 PERSONS.

# C ATTACHING LEGS TO TABLE TOP