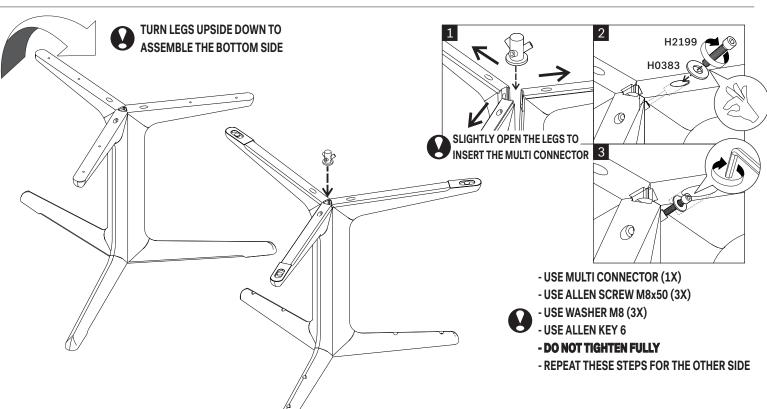

### **PARTS TO ASSEMBLE**

(A) TABLE TOP 1 piece

| CODE  | DESCRIPTION |
|-------|-------------|
| P4940 | TABLE TOP   |

(B) LEGS (INTERCHANGEABLE) 3 pieces

| CODE  | DESCRIPTION |
|-------|-------------|
| P4941 | LEGS        |

### **HARDWARE ENCLOSED**

H2199
ALLEN SCREW
M8x50
(6pcs)

H2198 MULTI ANGLE CONNECTOR (2pcs)

H0824 JCBC SCREW M6x50 (6pcs)

WASHER M8 (6pcs)

### **SYMBOLS**

DIRECTION

NUMBER OF PERSONS NEEDED

USE ALLEN KEY TO TIGHTEN