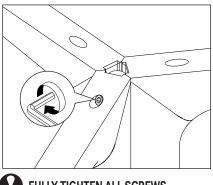

LE TO DO THIS ASSEMBLY WITH MINIMUM OF 2 PERSONS.

### **PARTS TO ASSEMBLE**



(A) TABLE TOP 1 piece

| CODE  | DESCRIPTION |
|-------|-------------|
| P4940 | TABLE TOP   |



(B) LEGS (INTERCHANGEABLE) 3 pieces

| CODE  | DESCRIPTION |
|-------|-------------|
| P4941 | LEGS        |

### **HARDWARE ENCLOSED**



H2199
ALLEN SCREW
M8x50
(6pcs)



H2198 MULTI ANGLE CONNECTOR (2pcs)



H0824 JCBC SCREW M6x50 (6pcs)



WASHER M8 (6pcs)

### TOOLS





H0745 ALLEN KEY 4 (1 pc)

### **SYMBOLS**



DIRECTION



NUMBER OF PERSONS NEEDED



USE ALLEN KEY TO TIGHTEN

# Ethnicraft

# 50993 OAK CORTO ROUND DINING TABLE ASSEMBLY INSTRUCTIONS FOR DINING TABLE INSTALLATION







### 50993 OAK CORTO ROUND DINING TABLE ASSEMBLY INSTRUCTIONS FOR DINING TABLE INSTALLATION

## B RE-TIGHTTEN ALL SCREWS





FULLY TIGHTEN ALL SCREWS

# C ATTACHING LEGS TO TABLE TOP







# 50993 OAK CORTO ROUND DINING TABLE ASSEMBLY INSTRUCTIONS FOR DINING TABLE INSTALLATION

## D ADJUST GLIDES







THIS IS A COMPULSORY ACTION TO MAKE SURE ALL OF THE ADJUSTABLE GLIDES TOUCH THE GROUND!