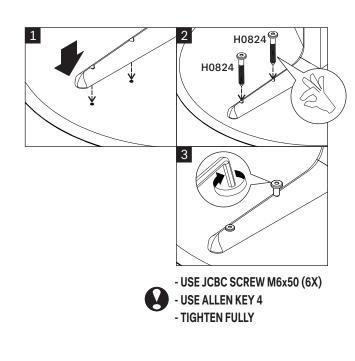

# C ATTACHING LEGS TO TABLE TOP

### **HARDWARE ENCLOSED**

H2199
ALLEN SCREW
M8x50
(6pcs)

H2198 MULTI ANGLE CONNECTOR (2pcs)

H0824 JCBC SCREW M6x50 (6pcs)

WASHER M8 (6pcs)