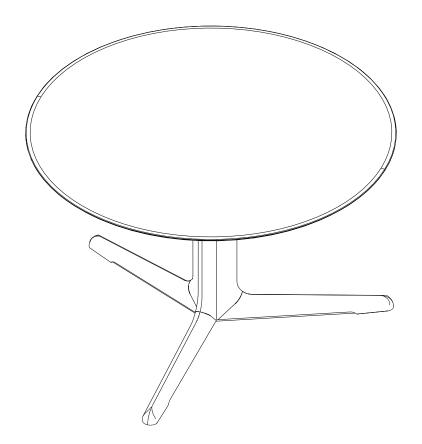

## **OAK CORTO ROUND DINING TABLE**

| CODE  | DESCRIPTION                             |
|-------|-----------------------------------------|
| 50993 | OAK CORTO ROUND DINING TABLE 120/120/76 |

# 50993 OAK CORTO ROUND DINING TABLE ASSEMBLY INSTRUCTIONS FOR DINING TABLE INSTALLATION

### **PARTS TO ASSEMBLE**

(A) TABLE TOP 1 piece

| CODE  | DESCRIPTION |
|-------|-------------|
| P4940 | TABLE TOP   |

(B) LEGS (INTERCHANGEABLE) 3 pieces

| CODE  | DESCRIPTION |
|-------|-------------|
| P4941 | LEGS        |