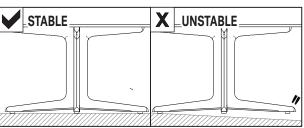

## D ADJUST GLIDES

THIS IS A COMPULSORY ACTION TO MAKE SURE ALL OF THE ADJUSTABLE GLIDES TOUCH THE GROUND!