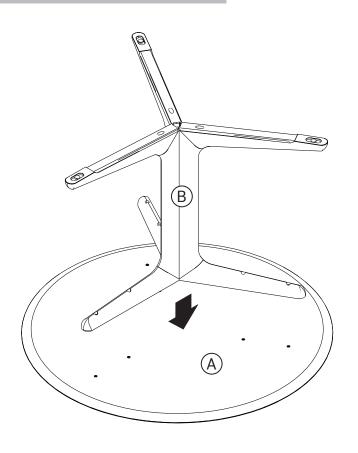

### **PARTS TO ASSEMBLE**

(A) TABLE TOP 1 piece

| CODE  | DESCRIPTION |
|-------|-------------|
| P4940 | TABLE TOP   |

(B) LEGS (INTERCHANGEABLE) 3 pieces

| CODE  | DESCRIPTION |
|-------|-------------|
| P4941 | LEGS        |

# C ATTACHING LEGS TO TABLE TOP