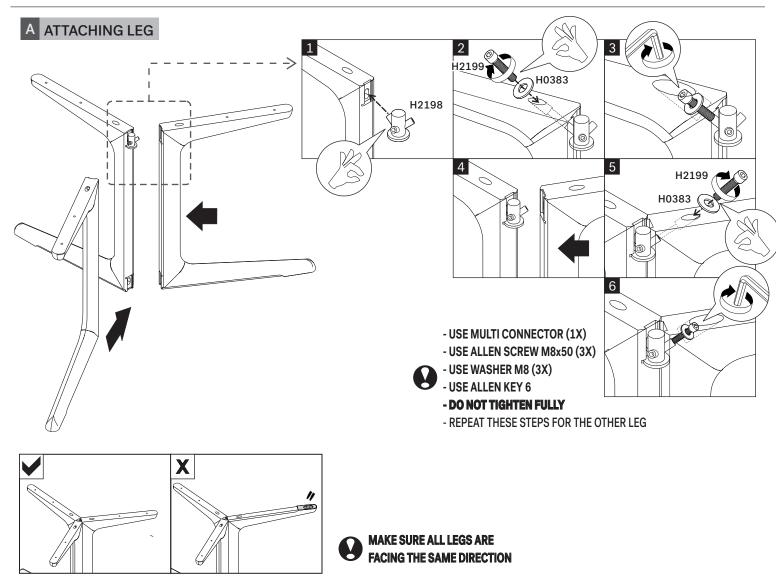

### **PARTS TO ASSEMBLE**

(A) TABLE TOP 1 piece

| CODE  | DESCRIPTION |
|-------|-------------|
| P4940 | TABLE TOP   |

(B) LEGS (INTERCHANGEABLE) 3 pieces

| CODE  | DESCRIPTION |
|-------|-------------|
| P4941 | LEGS        |

### **HARDWARE ENCLOSED**

H2199
ALLEN SCREW
M8x50
(6pcs)

H2198 MULTI ANGLE CONNECTOR (2pcs)

H0824 JCBC SCREW M6x50 (6pcs)

WASHER M8 (6pcs)

### **SYMBOLS**

DIRECTION

NUMBER OF PERSONS NEEDED

USE ALLEN KEY TO TIGHTEN