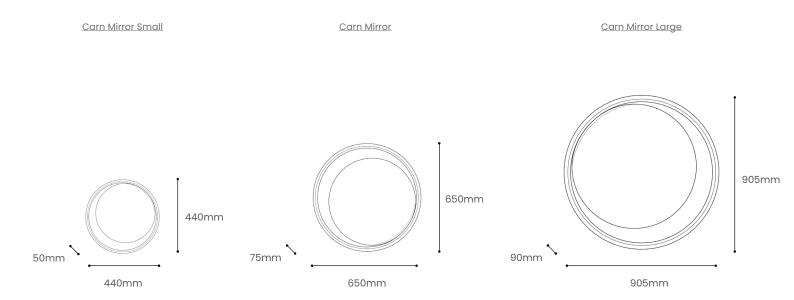

Signature in style, timeless by nature.

| Product Type : Accessories | SKU                                                                                                                                                                                                                                                                                                                                                                                                                                                                                                                                                                                                                                                                                                                                                                                                                                                                                 | Wood types | Dimensions L x W x H (mm) |                   | Weight (kg)     |       |
|----------------------------|-------------------------------------------------------------------------------------------------------------------------------------------------------------------------------------------------------------------------------------------------------------------------------------------------------------------------------------------------------------------------------------------------------------------------------------------------------------------------------------------------------------------------------------------------------------------------------------------------------------------------------------------------------------------------------------------------------------------------------------------------------------------------------------------------------------------------------------------------------------------------------------|------------|---------------------------|-------------------|-----------------|-------|
|                            |                                                                                                                                                                                                                                                                                                                                                                                                                                                                                                                                                                                                                                                                                                                                                                                                                                                                                     |            | Unboxed                   | Boxed             | Unboxed         | Boxed |
| Carn Mirror Small          | TR-CAR-F-A-SML                                                                                                                                                                                                                                                                                                                                                                                                                                                                                                                                                                                                                                                                                                                                                                                                                                                                      | Ash        | Ø440 x 60                 | 457 x 457 x 305   | 2.3             | 4.4   |
| Carn Mirror                | TR-CAR-F-A                                                                                                                                                                                                                                                                                                                                                                                                                                                                                                                                                                                                                                                                                                                                                                                                                                                                          | Ash        | Ø650 x 75                 | 810 x 810 x 140   | 5.45            | 7.8   |
| Carn Mirror Large          | TR-CAR-F-A-LRG                                                                                                                                                                                                                                                                                                                                                                                                                                                                                                                                                                                                                                                                                                                                                                                                                                                                      | Ash        | Ø905 x 90                 | 1000 x 1000 x 200 | 10.6            | 13.65 |
| Materials                  | Ash                                                                                                                                                                                                                                                                                                                                                                                                                                                                                                                                                                                                                                                                                                                                                                                                                                                                                 |            |                           |                   | Other materials |       |
|                            | 7.511                                                                                                                                                                                                                                                                                                                                                                                                                                                                                                                                                                                                                                                                                                                                                                                                                                                                               |            |                           |                   | Glass Mirror    |       |
| Finish                     | Finished with a blend of natural wax oils to give a protective, hardwearing and beautiful finish.                                                                                                                                                                                                                                                                                                                                                                                                                                                                                                                                                                                                                                                                                                                                                                                   |            |                           |                   |                 |       |
| Care information           | <ul> <li>Finish: The blend of natural oils can take up to four weeks to harden fully. Because of this, particular care should be taken in the first few weeks after delivery before cleaning, see below.</li> <li>Care: Solid wood may expand and shrink with differences in temperature and humidity so take care not to place your furniture directly next to anywhere with excessive changes in temperature such as radiators and windows.</li> <li>Cleaning: To clean on a regular basis wipe the surface with a damp cloth before removing any moisture with a dry cloth. Wipe off anything that will stain straight away, e.g. red wine, balsamic vinegar, oil, tea, coffee, alcohol, etc. In the event of severe spillages and stains the surface can be lightly re-sanded and re-oiled - please talk to us or a professional furniture restorer before doing so.</li> </ul> |            |                           |                   |                 |       |
| Additional information     | <ul> <li>Product care instructions included.</li> <li>Installation instructions and fixings included.</li> </ul>                                                                                                                                                                                                                                                                                                                                                                                                                                                                                                                                                                                                                                                                                                                                                                    |            |                           |                   |                 |       |