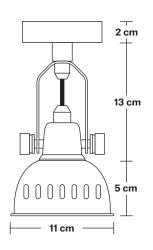

Shade Diameter: 11 cm / 4.3"

Shade Height (no holder): 12 cm / 4.7"

**DIMENSIONS** 

Ceiling Rose Height: 8 cm / 3.1"

Ceiling Rose Width: 8 cm / 3.1"

Ceiling Rose Diameter: 8 cm / 3.2"

INDUSTVILLE