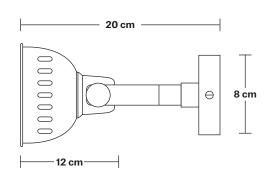

## Swivel Spotlight Flush Mount/Wall Light - Single

Product Code: SW-SFM-S

H: 20 cm x W: 11 cm x D: 18 cm