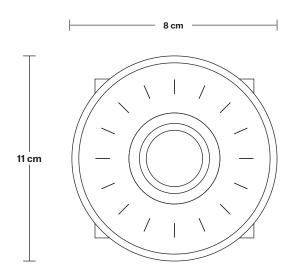

Shade Diameter: 11 cm / 4.3"

Shade Height (no holder): 12 cm / 4.7"

**DIMENSIONS** 

Ceiling Rose Height: 8 cm / 3.1"

Ceiling Rose Width: 8 cm / 3.1"

Ceiling Rose Diameter: 8 cm / 3.2"

INDUSTVILLE