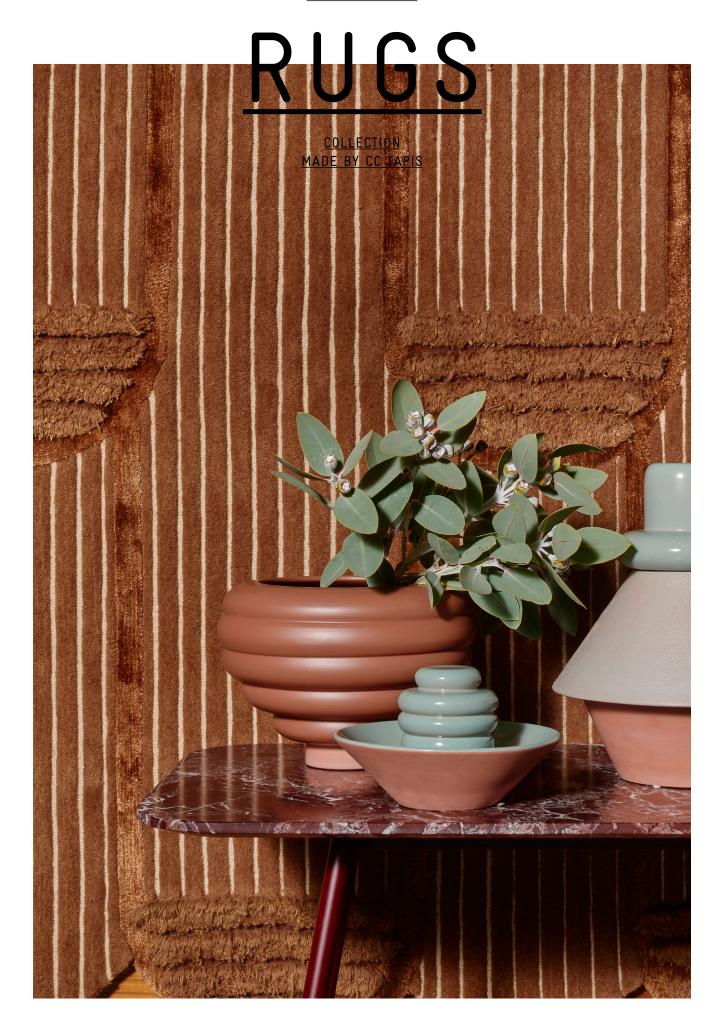

## VERONICA RUG COLLECTION MADE BY CC TAPIS

VERONICA NATURAL

VERONICA BLEACHED

VERONICA RUST

VERONICA GOLDEN

VERONICA INKY

**DESIGNER** 

Matt Lorrain, 2021

**MATERIALS** 

hand tufted wool and viscose pile

**DIMENSIONS** 

230x316cm