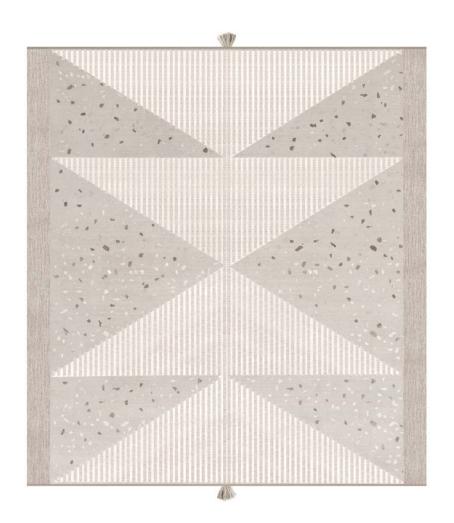

## KAMAU RUG COLLECTION MADE BY CC TAPIS

KAMAU NATURAL KAMAU BLEACHED KAMAU RUST KAMAU GOLDEN KAMAU INKY

**DESIGNER** 

<u>MATERIALS</u>

**DIMENSIONS** 

Matt Lorrain, 2021

hand tufted wool and viscose pile

273,5x300cm