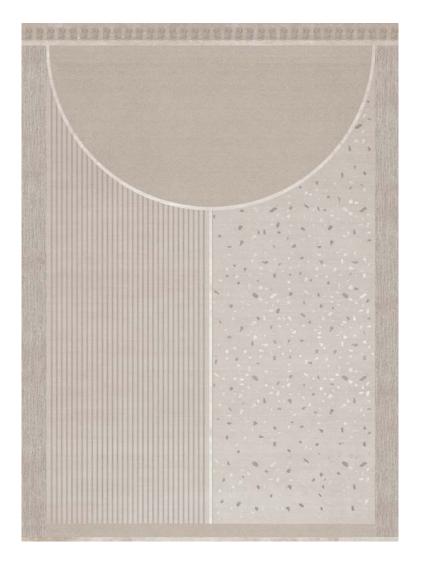

# KHAN RUG COLLECTION MADE BY CC TAPIS

KHAN NATURAL

KHAN BLEACHED

KHAN RUST

KHAN GOLDEN

KHAN INKY

**DESIGNER** 

Matt Lorrain, 2021

**MATERIALS** 

hand tufted wool and viscose pile

**DIMENSIONS** 

230x300cm