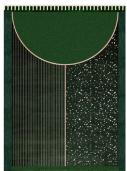

# KITTY RUG COLLECTION MADE BY CC TAPIS

<u>KITTY</u> NATURAL

KITTY BLEACHED

KITTY RUST

KITTY GOLDEN

KITTY INKY

**DESIGNER** 

**MATERIALS** 

**DIMENSIONS** 

Matt Lorrain, 2021

hand tufted wool and viscose pile

240x315cm