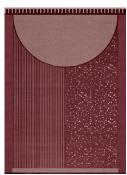

## VERONICA RUG COLLECTION MADE BY CC TAPIS

VERONICA NATURAL

VERONICA BLEACHED

VERONICA RUST

VERONICA GOLDEN

VERONICA INKY

**DESIGNER** 

Matt Lorrain, 2021

**MATERIALS** 

hand tufted wool and viscose pile

**DIMENSIONS** 

230x316cm