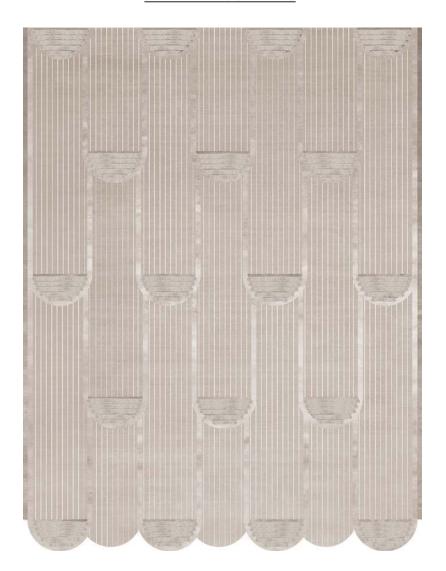

# KHAN RUG COLLECTION MADE BY CC TAPIS

KHAN NATURAL

KHAN BLEACHED

KHAN RUST

KHAN GOLDEN

KHAN INKY

**DESIGNER** 

Matt Lorrain, 2021

**MATERIALS** 

hand tufted wool and viscose pile

**DIMENSIONS** 

230x300cm