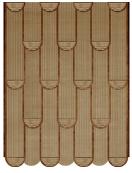

# KHAN RUG COLLECTION MADE BY CC TAPIS

KHAN NATURAL

KHAN BLEACHED

KHAN RUST

KHAN GOLDEN

KHAN INKY

**DESIGNER** 

Matt Lorrain, 2021

**MATERIALS** 

hand tufted wool and viscose pile

**DIMENSIONS** 

230x300cm