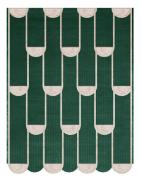

# KITTY RUG COLLECTION MADE BY CC TAPIS

<u>KITTY</u> NATURAL

KITTY BLEACHED

KITTY RUST

KITTY GOLDEN

KITTY INKY

**DESIGNER** 

**MATERIALS** 

**DIMENSIONS** 

Matt Lorrain, 2021

hand tufted wool and viscose pile

240x315cm