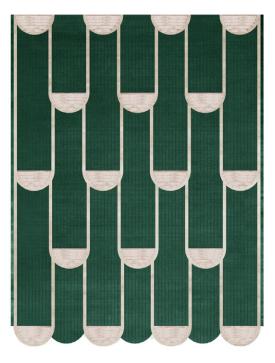

# KITTY RUG COLLECTION MADE BY CC-TAPIS

KITTY BLEACHED

<u>KITTY RUST</u>

KITTY GOLDEN

KITTY INKY

#### DESIGNER

Matt Lorrain, 2021

# MATERIALS

hand tufted wool and viscose pile

### **DIMENSIONS**

240x315cm