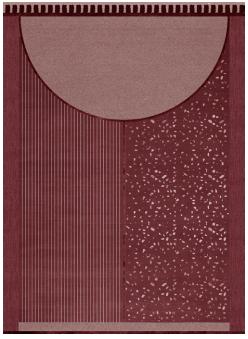

# SPØ1DESIGN.COM VERONICA RUG COLLECTION MADE BY CC-TAPIS

VERONICA BLEACHED

VERONICA GOLDEN

VERONICA RUST

VERONICA INKY

#### DESIGNER

Matt Lorrain, 2021

# MATERIALS

hand tufted wool and viscose pile

### **DIMENSIONS**

230x316cm