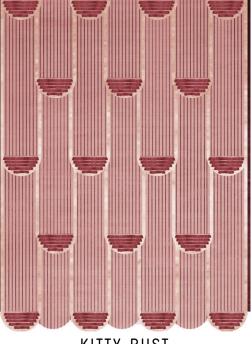

# KITTY RUG COLLECTION MADE BY CC-TAPIS

KITTY BLEACHED

<u>KITTY RUST</u>

KITTY GOLDEN

KITTY INKY

#### DESIGNER

Matt Lorrain, 2021

# MATERIALS

hand tufted wool and viscose pile

### **DIMENSIONS**

240x315cm