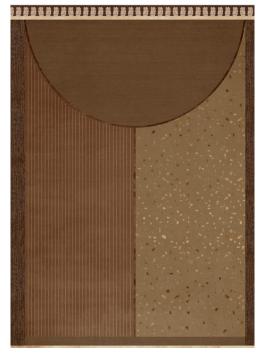

# SPØ1DESIGN.COM VERONICA RUG COLLECTION MADE BY CC-TAPIS

VERONICA BLEACHED

VERONICA GOLDEN

VERONICA RUST

VERONICA INKY

#### DESIGNER

Matt Lorrain, 2021

# MATERIALS

hand tufted wool and viscose pile

### **DIMENSIONS**

230x316cm