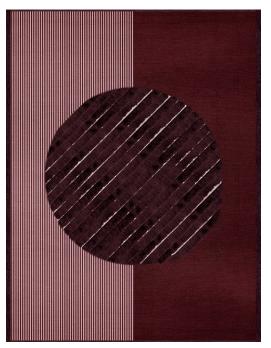

# SPØ1DESIGN.COM KHAN RUG COLLECTION MADE BY CC-TAPIS

KHAN BLEACHED

KHAN RUST

KHAN GOLDEN

KHAN INKY

#### DESIGNER

Matt Lorrain, 2021

# MATERIALS

hand tufted wool and viscose pile

### **DIMENSIONS**

230x300cm