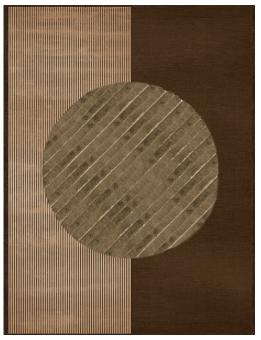

# SPØ1DESIGN.COM KAMAU RUG COLLECTION MADE BY CC-TAPIS

#### **DESIGNER**

Matt Lorrain, 2021

#### <u>MATERIALS</u>

hand tufted wool and viscose pile

#### **DIMENSIONS**

273x300cm