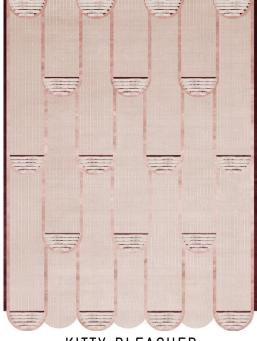

# KITTY RUG COLLECTION MADE BY CC-TAPIS

KITTY BLEACHED

<u>KITTY RUST</u>

KITTY GOLDEN

KITTY INKY

#### DESIGNER

Matt Lorrain, 2021

# MATERIALS

hand tufted wool and viscose pile

### **DIMENSIONS**

240x315cm