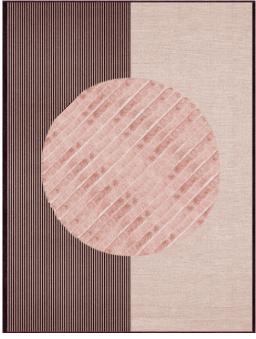

# SPØ1DESIGN.COM VERONICA RUG COLLECTION MADE BY CC-TAPIS

VERONICA BLEACHED

VERONICA GOLDEN

VERONICA RUST

VERONICA INKY

#### DESIGNER

Matt Lorrain, 2021

# MATERIALS

hand tufted wool and viscose pile

### **DIMENSIONS**

230x316cm