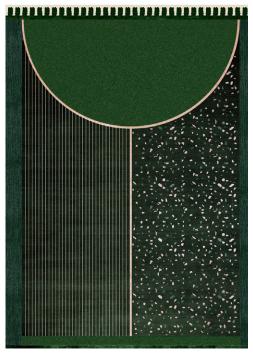

# SPØ1DESIGN.COM VERONICA RUG COLLECTION MADE BY CC-TAPIS

VERONICA BLEACHED

VERONICA GOLDEN

VERONICA RUST

VERONICA INKY

#### DESIGNER

Matt Lorrain, 2021

# MATERIALS

hand tufted wool and viscose pile

### **DIMENSIONS**

230x316cm