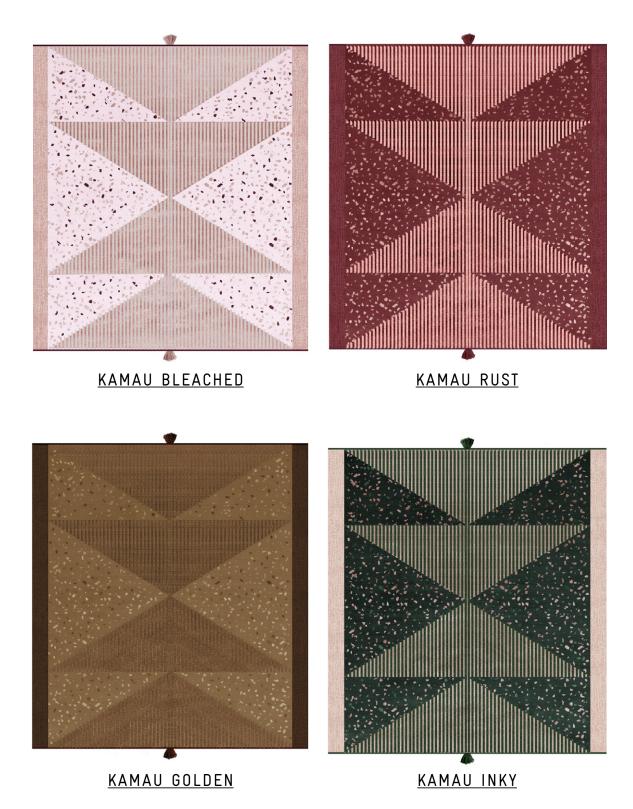

# SPØ1DESIGN.COM KAMAU RUG COLLECTION MADE BY CC-TAPIS

#### **DESIGNER**

Matt Lorrain, 2021

#### <u>MATERIALS</u>

hand tufted wool and viscose pile

#### **DIMENSIONS**

273x300cm