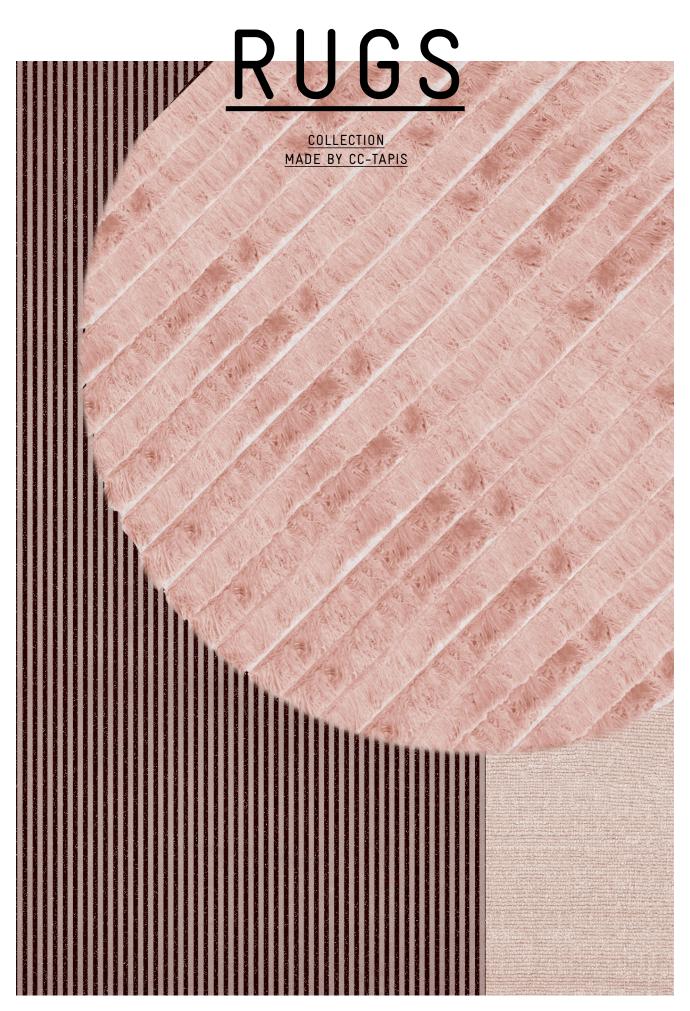

# SPØ1DESIGN.COM



# SPØ1DESIGN.COM VERONICA RUG COLLECTION MADE BY CC-TAPIS



VERONICA BLEACHED



VERONICA GOLDEN



VERONICA RUST



VERONICA INKY

#### DESIGNER

Matt Lorrain, 2021

# MATERIALS

hand tufted wool and viscose pile

### **DIMENSIONS**

230x316cm

# SPØ1DESIGN.COM

# KITTY RUG COLLECTION MADE BY CC-TAPIS



KITTY BLEACHED



<u>KITTY RUST</u>



KITTY GOLDEN



KITTY INKY

#### DESIGNER

Matt Lorrain, 2021

# MATERIALS

hand tufted wool and viscose pile

### **DIMENSIONS**

240x315cm

# SPØ1DESIGN.COM KHAN RUG COLLECTION MADE BY CC-TAPIS



KHAN BLEACHED



KHAN RUST



KHAN GOLDEN



KHAN INKY

#### DESIGNER

Matt Lorrain, 2021

# MATERIALS

hand tufted wool and viscose pile

### **DIMENSIONS**

230x300cm

# SPØ1DESIGN.COM KAMAU RUG COLLECTION MADE BY CC-TAPIS



#### **DESIGNER**

Matt