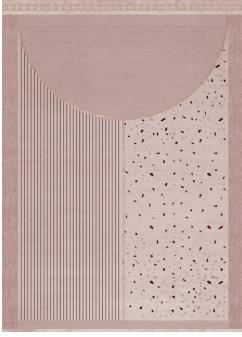

# SPØ1DESIGN.COM VERONICA RUG COLLECTION MADE BY CC-TAPIS

VERONICA BLEACHED

VERONICA GOLDEN

VERONICA RUST

VERONICA INKY

#### DESIGNER

Matt Lorrain, 2021

# MATERIALS

hand tufted wool and viscose pile

### **DIMENSIONS**

230x316cm