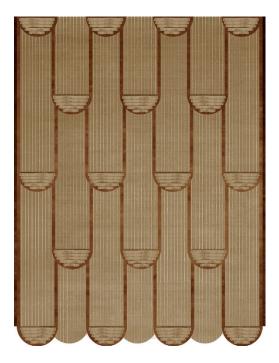

# KITTY RUG COLLECTION MADE BY CC-TAPIS

KITTY BLEACHED

<u>KITTY RUST</u>

KITTY GOLDEN

KITTY INKY

#### DESIGNER

Matt Lorrain, 2021

# MATERIALS

hand tufted wool and viscose pile

### **DIMENSIONS**

240x315cm