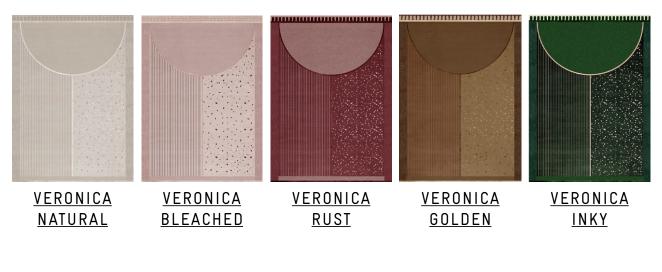

# SPØ1DESIGN.COM



# VERONICA RUG COLLECTION MADE BY CC TAPIS

SPØ1DESIGN.COM





### <u>DESIGNER</u>

Matt Lorrain, 2021

#### MATERIALS

hand tufted wool and viscose pile

#### DIMENSIONS

230x316cm

SPØ1DESIGN.COM KHAN RUG COLLECTION MADE BY CC TAPIS





# <u>DESIGNER</u>

Matt Lorrain, 2021

#### MATERIALS

hand tufted wool and viscose pile

# DIMENSIONS

230x300cm

SPØ1DESIGN.COM KITTY RUG COLLECTION MADE BY CC TAPIS



Additional information including 2D and 3D files, care and maintenance instructions, test certificates and assembly instructions are available at www.sp01design.com



Additional information including 2D and 3D files, care and maintenance instructions, test certificates and assembly instructions are available at www.sp01design.com