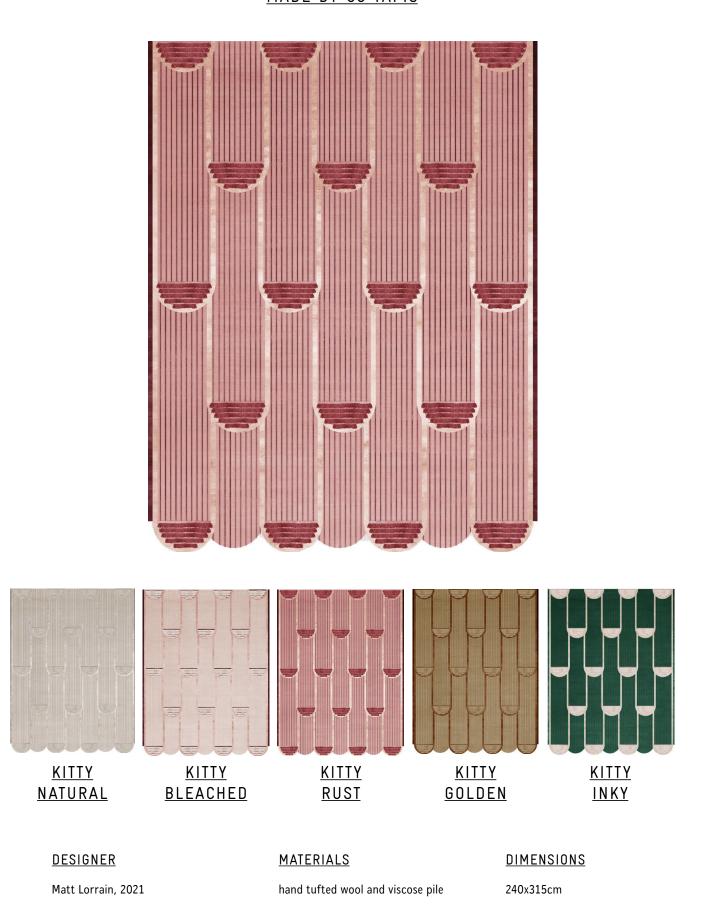

### <u>DESIGNER</u>

Matt Lorrain, 2021

#### MATERIALS

hand tufted wool and viscose pile

#### DIMENSIONS

230x316cm

SPØ1DESIGN.COM KHAN RUG COLLECTION MADE BY CC TAPIS