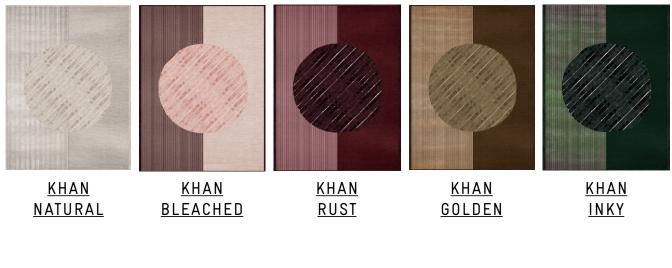

# <u>DESIGNER</u>

Matt Lorrain, 2021

#### MATERIALS

hand tufted wool and viscose pile

# DIMENSIONS

230x300cm

SPØ1DESIGN.COM KITTY RUG COLLECTION MADE BY CC TAPIS

Additional information including 2D and 3D files, care and maintenance instructions, test certificates and assembly instructions are available at www.sp01design.com