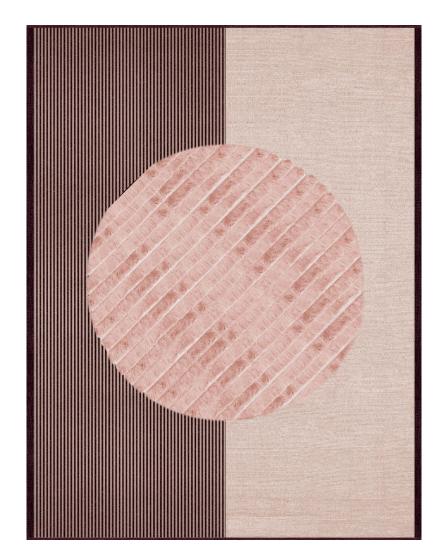

# <u>DESIGNER</u>

Matt Lorrain, 2021

#### MATERIALS

hand tufted wool and viscose pile

# DIMENSIONS

230x300cm

SPØ1DESIGN.COM KITTY RUG COLLECTION MADE BY CC TAPIS

Additional information including 2D and 3D files, care and maintenance instructions, test certificates and assembly instructions are available at www.sp01design.com