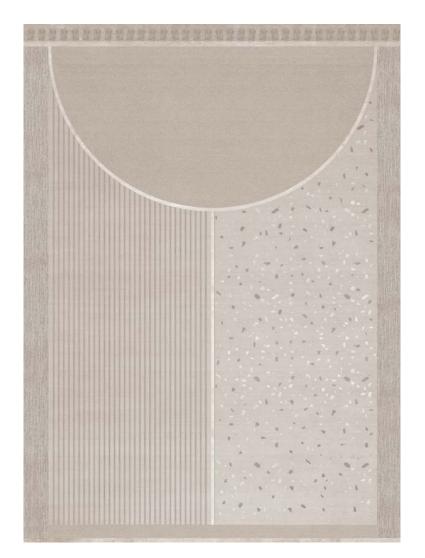

# VERONICA RUG COLLECTION MADE BY CC TAPIS

SPØ1DESIGN.COM

### <u>DESIGNER</u>

Matt Lorrain, 2021

#### MATERIALS

hand tufted wool and viscose pile

#### DIMENSIONS

230x316cm

SPØ1DESIGN.COM KHAN RUG COLLECTION MADE BY CC TAPIS