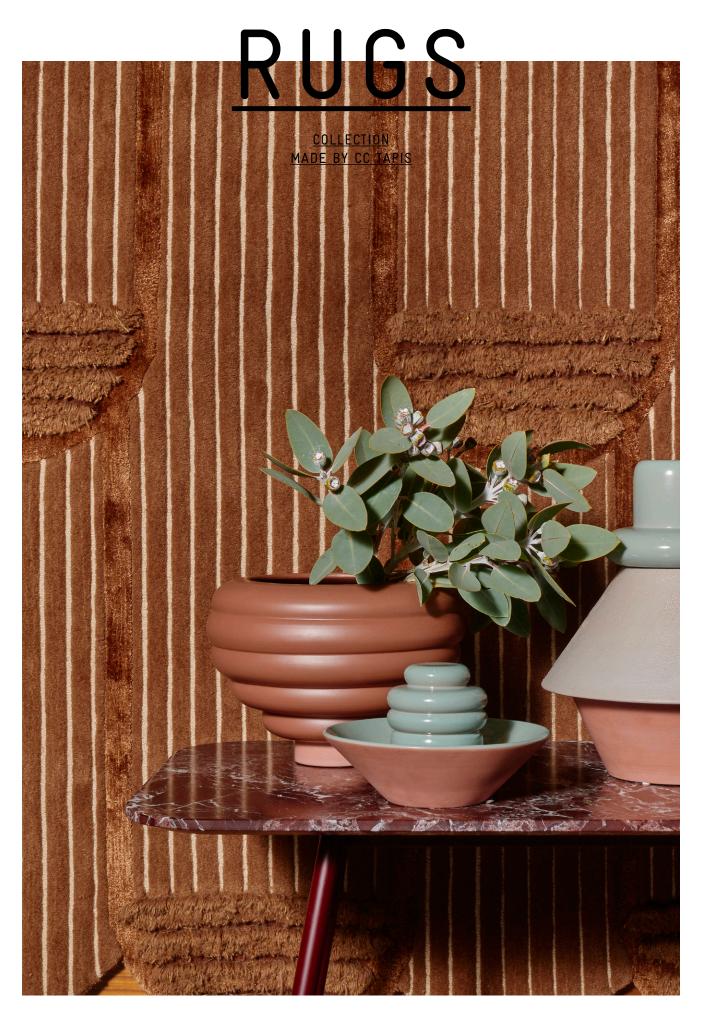

# SPØ1DESIGN.COM



# VERONICA RUG COLLECTION MADE BY CC TAPIS

SPØ1DESIGN.COM





### <u>DESIGNER</u>

Matt Lorrain, 2021

#### MATERIALS

hand tufted wool and viscose pile

#### DIMENSIONS

230x316cm

SPØ1DESIGN.COM KHAN RUG COLLECTION MADE BY CC TAPIS





# <u>DESIGNER</u>

Matt Lorrain, 2021

#### MATERIALS

hand tufted wool and viscose pile

# DIMENSIONS

230x300cm

SPØ1DESIGN.COM KITTY RUG COLLECTION MADE BY CC TAPIS



Additional information including 2D and 3D files, care and maintenance instructions, test certificates and assembly instructions are available at www.sp01design.com



Additional information including 2D and 3D files, care and maintenance instructions, test certificates and assembly instructions are available at www.sp01design.com