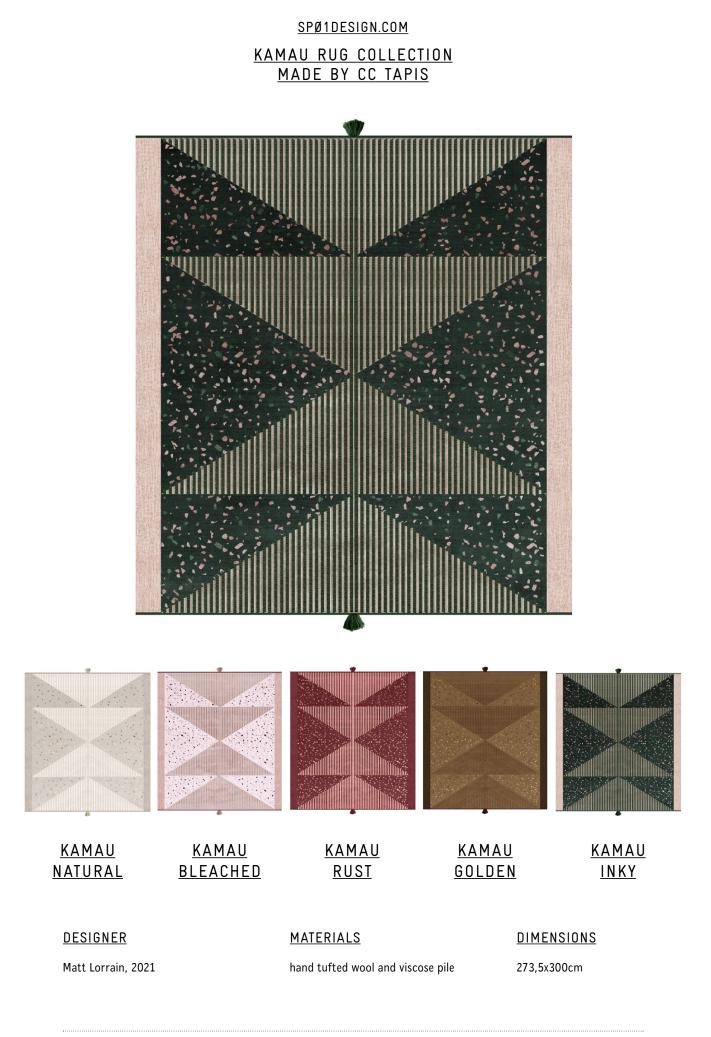

### <u>DESIGNER</u>

Matt Lorrain, 2021

#### MATERIALS

hand tufted wool and viscose pile

#### DIMENSIONS

230x316cm

SPØ1DESIGN.COM KHAN RUG COLLECTION MADE BY CC TAPIS