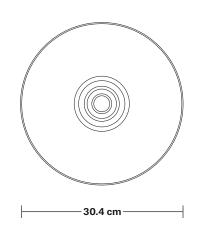

Ready to be installed, installation required.

Wall mount screws not included.

Holders available: Aluminium.

Flex: 1m Brown, Grey or Black Round Fabric Flex.

Ceiling rose: Aluminium.

Shade Diameter: 30.4 cm / 12"

Shade Height (no holder): 15.5 cm / 6"

Holder Diameter: 7 cm / 2.7"

Holder Height: 6.5 cm / 2.5"

Ceiling Rose Diameter: 12 cm / 4.7"

Ceiling Rose Height: 2 cm / 0.8"

INDUSTVILLE