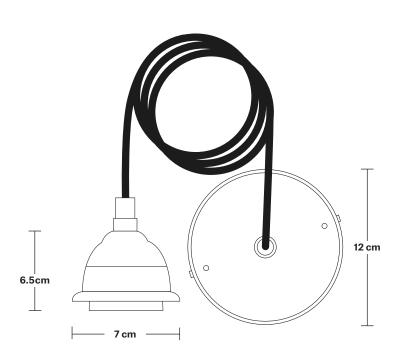

Shade Height (no holder): 15.5 cm / 6"

Holder Diameter: 7 cm / 2.7"

Holder Height: 6.5 cm / 2.5"

Ceiling Rose Diameter: 12 cm / 4.7"

Ceiling Rose Height: 2 cm / 0.8"

INDUSTVILLE

Bulb Holder Diameter: 7 cm / 2.7"

\_\_\_\_\_\_Build Floride Blattleter. 7 CHT / 2.7

Bulb Holder Height: 6.5 cm / 2.5"

Ceiling Rose Diameter: 12 cm / 4.7"

Ceiling Rose Height: 2 cm / 0.8"

Full Drop: 108.5 cm / 43.1"