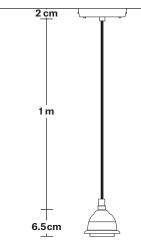

# Old Factory Cord Set ES E27 Bulb Holder

Product Code: OF-CS

H: 109.5 cm x W: 12 cm x D: 12 cm

**Bulb required:** Standard screw (E27) fitting, max 40W.

Weight: 0.5 kg

Finishes: Aluminium.

Ready to be installed, installation required.

Wall mount screws not included.

Ceiling rose: Aluminium.

**Flex**: 1m Brown, Grey or Black Round Fabric Flex.

Bulb Holder Diameter: 7 cm / 2.7"

\_\_\_\_\_\_Build Floride Blattleter. 7 CHT / 2.7

Bulb Holder Height: 6.5 cm / 2.5"

Ceiling Rose Diameter: 12 cm / 4.7"

Ceiling Rose Height: 2 cm / 0.8"

Full Drop: 108.5 cm / 43.1"