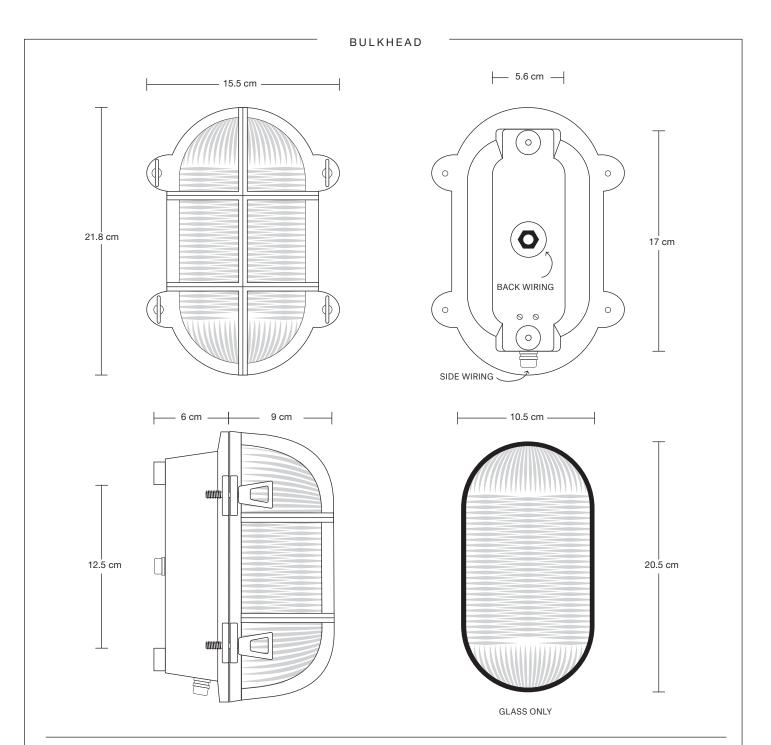

## Bulkhead Outdoor & Bathroom Oval Wall Light - 6 Inch - Brass

|                                                                                                                                        | INFORMATION                                  | DIMENSIONS                       |
|----------------------------------------------------------------------------------------------------------------------------------------|----------------------------------------------|----------------------------------|
| We meet all UK and EU lighting and safety regulations.                                                                                 | PRODUCT CODE: BK-IP65-OWL6-B-BSW-RB          | H: 22 cm x W: 15.6 cm x D: 15 cm |
|                                                                                                                                        | FINISHES: Brass                              | BODY HEIGHT: 21.8 cm / 8.5"      |
| Our products are hand finished to ensure an authentic vintage look and therefore the may vary slightly from those shown in the images. | Ready to be installed, installation required | BODY DEPTH: 15 cm / 5.9"         |
| Bulb Required: Standard screw (E27) fitting, max 40W.                                                                                  | Wall mount screws not included               | GLASS HEIGHT: 20.5 cm / 8"       |
|                                                                                                                                        | GLASS: Ribbed                                | GLASS DEPTH: 8 cm / 3.1"         |
| WEIGHT: BRASS 2.5 kg                                                                                                                   | IP RATING: IP65 with glass                   |                                  |