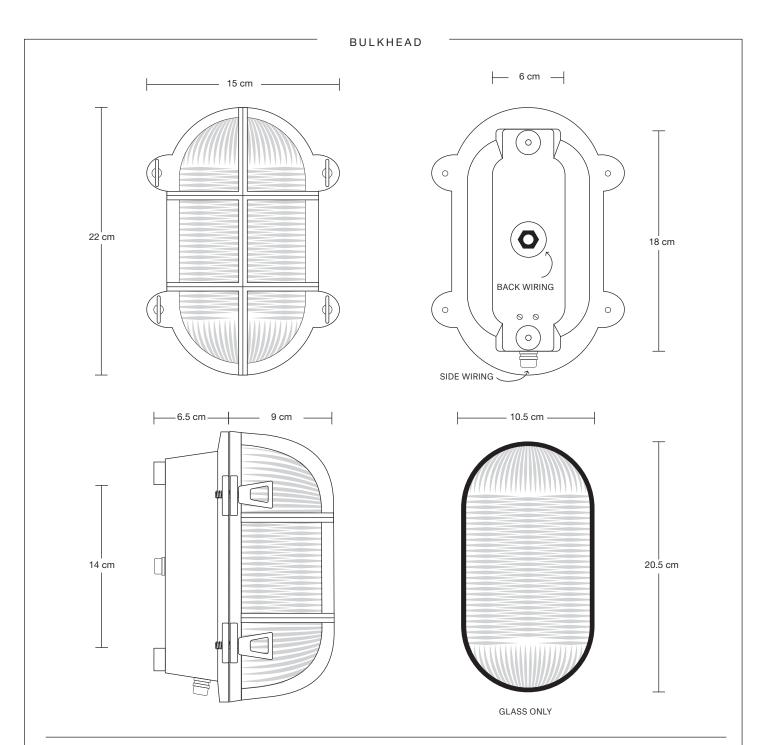

## Bulkhead Outdoor & Bathroom Oval Wall Light - 6 Inch

| INFORMATION                                  | DIMENSIONS                                                                                                                                            |
|----------------------------------------------|-------------------------------------------------------------------------------------------------------------------------------------------------------|
| PRODUCT CODE: BK-IP65-OWL6-BSW-RB            | H: 22 cm x W: 15 cm x D: 15.5 cm                                                                                                                      |
| FINISHES: Gunmetal, Black                    | BODY HEIGHT: 22 cm / 8.6"                                                                                                                             |
| Ready to be installed, installation required | BODY DEPTH: 15.5 cm / 6.1"                                                                                                                            |
| Wall mount screws not included               | GLASS HEIGHT: 20.5 cm / 8"                                                                                                                            |
| GLASS: Ribbed                                | GLASS DEPTH: 8 cm / 3.1"                                                                                                                              |
| IP RATING: IP65 with glass                   |                                                                                                                                                       |
|                                              | _                                                                                                                                                     |
|                                              | PRODUCT CODE: BK-IP65-OWL6-BSW-RB FINISHES: Gunmetal, Black Ready to be installed, installation required Wall mount screws not included GLASS: Ribbed |