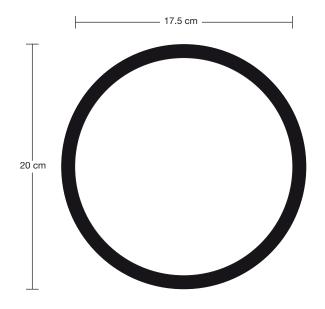

CLEAR GLASS

RIBBED GLASS

## Round - 8 Inch - Clear/Ribbed - Glass Only

SPECIFICATIONS INFORMATION DIMENSIONS We meet all UK and EU lighting and PRODUCT CODE: R8-GO / R8-RB-GO H: 20 cm x W: 20 cm x D: 4.8 cm safety regulations. BODY HEIGHT: 20 cm / 7.8" GLASS: Ribbed/Clear Our products are hand finished to ensure an IP RATING: IP65 with glass BODY DEPTH: 4.8 cm / 1.8" authentic vintage look and therefore the may vary slightly from those shown in the images. WEIGHT: 0.46 kg INDUSTVILLE