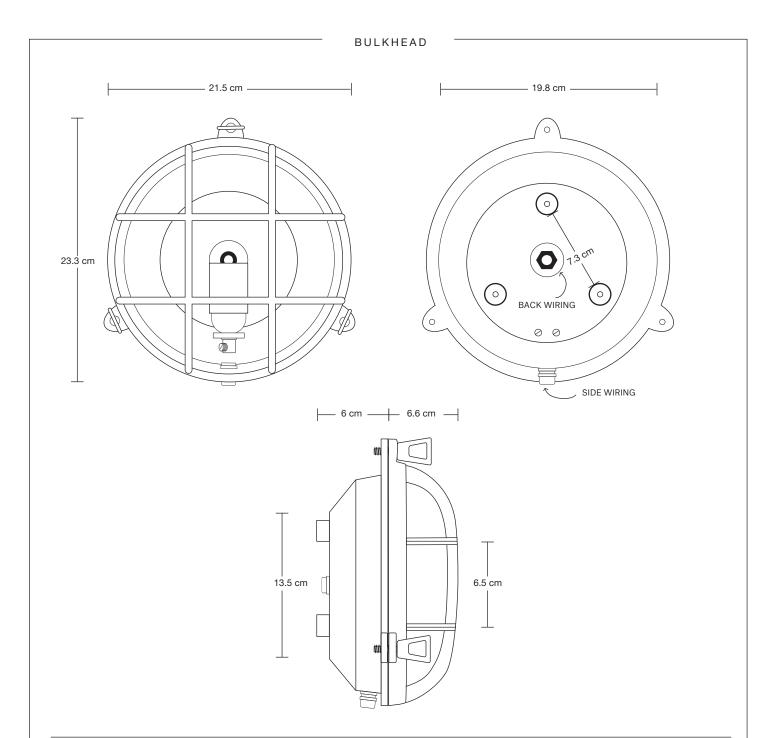

## Bulkhead Outdoor & Bathroom Round Wall Light - 8 Inch - Brass

| We meet all UK and EU lighting and safety regulations.  PRODUCT CODE: BK-IP65-RWL8-B-BSW  FINISHES: Brass  BODY HEIGHT: 21.5 cm x W:21.5 cm and without control of the may vary and therefore the may vary and therefore the may vary and the refore the may vary and the reforement of the reforement of the may vary and the reforement o | n x D: 12.6cm |
|--------------------------------------------------------------------------------------------------------------------------------------------------------------------------------------------------------------------------------------------------------------------------------------------------------------------------------------------------------------------------------------------------------------------------------------------------------------------------------------------------------------------------------------------------------------------------------------------------------------------------------------------------------------------------------------------------------------------------------------------------------------------------------------------------------------------------------------------------------------------------------------------------------------------------------------------------------------------------------------------------------------------------------------------------------------------------------------------------------------------------------------------------------------------------------------------------------------------------------------------------------------------------------------------------------------------------------------------------------------------------------------------------------------------------------------------------------------------------------------------------------------------------------------------------------------------------------------------------------------------------------------------------------------------------------------------------------------------------------------------------------------------------------------------------------------------------------------------------------------------------------------------------------------------------------------------------------------------------------------------------------------------------------------------------------------------------------------------------------------------------------|---------------|
| FINISHES: Brass Our products are hand finished to ensure an uthentic vintage look and therefore the may vary  FINISHES: Brass Ready to be installed, installation required  BODY HEIGHT: 21.5 cm BODY DEPTH: 6 cm / 2                                                                                                                                                                                                                                                                                                                                                                                                                                                                                                                                                                                                                                                                                                                                                                                                                                                                                                                                                                                                                                                                                                                                                                                                                                                                                                                                                                                                                                                                                                                                                                                                                                                                                                                                                                                                                                                                                                          |               |
| uthentic vintage look and therefore the may vary Ready to be installed, installation required BODY DEPTH: 6 cm / 2                                                                                                                                                                                                                                                                                                                                                                                                                                                                                                                                                                                                                                                                                                                                                                                                                                                                                                                                                                                                                                                                                                                                                                                                                                                                                                                                                                                                                                                                                                                                                                                                                                                                                                                                                                                                                                                                                                                                                                                                             | ı / 8.4"      |
|                                                                                                                                                                                                                                                                                                                                                                                                                                                                                                                                                                                                                                                                                                                                                                                                                                                                                                                                                                                                                                                                                                                                                                                                                                                                                                                                                                                                                                                                                                                                                                                                                                                                                                                                                                                                                                                                                                                                                                                                                                                                                                                                | .3"           |
| slightly from those shown in the images.  Wall mount screws not included  CAGE HEIGHT: 21.5 cm                                                                                                                                                                                                                                                                                                                                                                                                                                                                                                                                                                                                                                                                                                                                                                                                                                                                                                                                                                                                                                                                                                                                                                                                                                                                                                                                                                                                                                                                                                                                                                                                                                                                                                                                                                                                                                                                                                                                                                                                                                 | / 8.4"        |
| Bulb Required: Standard screw (E27) fitting, max 40W. GLASS: Ribbed/Clear CAGE DEPTH: 6.6 cm /                                                                                                                                                                                                                                                                                                                                                                                                                                                                                                                                                                                                                                                                                                                                                                                                                                                                                                                                                                                                                                                                                                                                                                                                                                                                                                                                                                                                                                                                                                                                                                                                                                                                                                                                                                                                                                                                                                                                                                                                                                 | 2.5"          |
| WEIGHT: BRASS 2.62 kg IP RATING: IP65 with glass                                                                                                                                                                                                                                                                                                                                                                                                                                                                                                                                                                                                                                                                                                                                                                                                                                                                                                                                                                                                                                                                                                                                                                                                                                                                                                                                                                                                                                                                                                                                                                                                                                                                                                                                                                                                                                                                                                                                                                                                                                                                               |               |