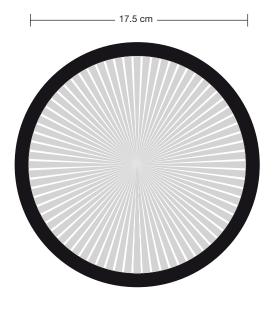

CLEAR GLASS

RIBBED GLASS

## Round - 8 Inch - Clear/Ribbed - Glass Only

SPECIFICATIONS INFORMATION DIMENSIONS We meet all UK and EU lighting and PRODUCT CODE: R8-GO / R8-RB-GO H: 20 cm x W: 20 cm x D: 4.8 cm safety regulations. BODY HEIGHT: 20 cm / 7.8" GLASS: Ribbed/Clear Our products are hand finished to ensure an IP RATING: IP65 with glass BODY DEPTH: 4.8 cm / 1.8" authentic vintage look and therefore the may vary slightly from those shown in the images. WEIGHT: 0.46 kg INDUSTVILLE