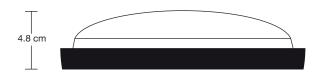

## Round - 8 Inch - Clear/Ribbed - Glass Only

SPECIFICATIONS INFORMATION DIMENSIONS We meet all UK and EU lighting and PRODUCT CODE: R8-GO / R8-RB-GO H: 20 cm x W: 20 cm x D: 4.8 cm safety regulations. BODY HEIGHT: 20 cm / 7.8" GLASS: Ribbed/Clear Our products are hand finished to ensure an IP RATING: IP65 with glass BODY DEPTH: 4.8 cm / 1.8" authentic vintage look and therefore the may vary slightly from those shown in the images. WEIGHT: 0.46 kg INDUSTVILLE