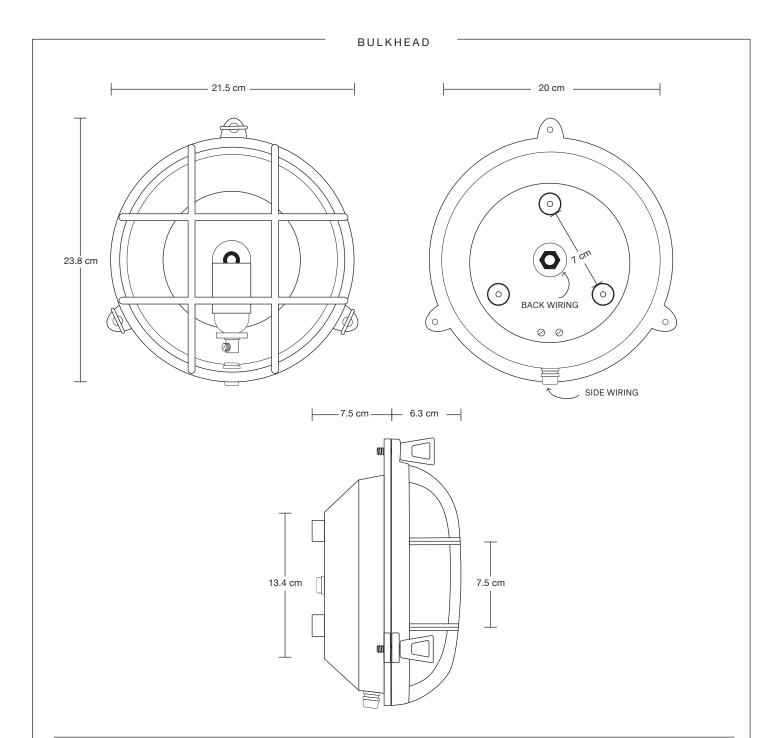

## Bulkhead Outdoor & Bathroom Round Wall Light - 8 Inch

| SPECIFICATIONS                                                                                                                                                                                 | INFORMATION                                  | DIMENSIONS                          |
|------------------------------------------------------------------------------------------------------------------------------------------------------------------------------------------------|----------------------------------------------|-------------------------------------|
| We meet all UK and EU lighting and safety regulations.  Our products are hand finished to ensure an authentic vintage look and therefore the may vary slightly from those shown in the images. | PRODUCT CODE: BK-IP65-RWL8-BK-BSW            | H: 21.5 cm x W:21.5 cm x D: 13.8 cm |
|                                                                                                                                                                                                | FINISHES: Black, Gunmetal                    | BODY HEIGHT: 21.5 cm / 8.4"         |
|                                                                                                                                                                                                | Ready to be installed, installation required | BODY DEPTH: 7.5 cm / 2.9"           |
| Bulb Required: Standard screw (E27) fitting, max 40W.                                                                                                                                          | Wall mount screws not included               | CAGE HEIGHT: 21.5 cm / 8.4"         |
|                                                                                                                                                                                                | GLASS: Ribbed/Clear                          | CAGE DEPTH: 6.3 cm / 2.4"           |
| WEIGHT: BLACK/GUNMETAL 2.02 kg                                                                                                                                                                 | IP RATING: IP65 with glass                   | _                                   |