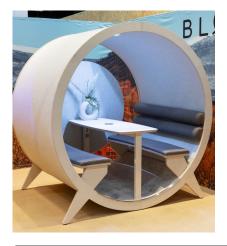

Interior shell Slalom ECOfelt

TableFENIX anti-fingerprint laminate

BLOCKO Privacy - SIX PERSON

\$33,995

Blocko Privacy is a cozy sound ab-sorbing booth equipped with an acoustical circle made of safety glass. Disinfecting blue light the automati-cally switches on when no one is using the booth.