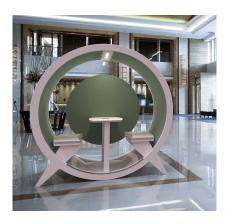

BLOCKO Privacy - FOUR PERSON

Blocko Privacy is a cozy sound ab-sorbing booth equipped with an acoustical circle made of safety glass. Disinfecting blue light the automati-cally switches on when no one is using the booth.

# Dimensions

| Height                  | 84.25"          |
|-------------------------|-----------------|
| Width                   | 83.86"          |
| Depth                   | 43.31"          |
| Table height            | 32.95"          |
| Table height from floor | 36.3"           |
| Seat height             | 21.69"          |
| Seat height from floor  | 25.43"          |
| Table (Option 1)        | 22.05" x 41.85" |
| Table (Option 2)        | 25.98" x 41.85" |
|                         |                 |