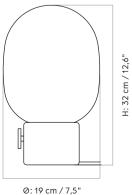

Calacatta Viola Marble 1830319

4

| 2  CE    ENVIRONMENT                                                                                                                                                                                                                                                                                                                                                                                                                                                                                                                                                                                                                                                                                                                                                                                                                                                                                                                                                                                                                                                                                                                                                                                                                                                                                                                                                                                                                                                                                                                                                                                                                                                                                                                                                                                                                                                                                                                                                                                                                                                             | PRODUCT TYPE<br>Table lamp                                                     | <b>WEI</b><br>2,1 kg         |
|----------------------------------------------------------------------------------------------------------------------------------------------------------------------------------------------------------------------------------------------------------------------------------------------------------------------------------------------------------------------------------------------------------------------------------------------------------------------------------------------------------------------------------------------------------------------------------------------------------------------------------------------------------------------------------------------------------------------------------------------------------------------------------------------------------------------------------------------------------------------------------------------------------------------------------------------------------------------------------------------------------------------------------------------------------------------------------------------------------------------------------------------------------------------------------------------------------------------------------------------------------------------------------------------------------------------------------------------------------------------------------------------------------------------------------------------------------------------------------------------------------------------------------------------------------------------------------------------------------------------------------------------------------------------------------------------------------------------------------------------------------------------------------------------------------------------------------------------------------------------------------------------------------------------------------------------------------------------------------------------------------------------------------------------------------------------------------|--------------------------------------------------------------------------------|------------------------------|
| Indoor  LI    EN  GS    DIMENSIONS  Ma    H: 32 cm / 12,6"                                                                                                                                                                                                                                                                                                                                                                                                                                                                                                                                                                                                                                                                                                                                                                                                                                                                                                                                                                                                                                                                                                                                                                                                                                                                                                                                                                                                                                                                                                                                                                                                                                                                                                                                                                                                                                                                                                                                                                                                                       |                                                                                | <b>VOL</b><br>CE: 2<br>US: 1 |
| DIMENSIONS  Mathematical Science |                                                                                | LIG<br>ENE<br>G9 -           |
| LI    But    COLOUR    White or grey marble, matte opal.    21    PRODUCTION PROCESS    Base in honed marble. The shade is made from<br>mouth-blown opal glass. The dimmer switch is<br>made from bronzed brass.    MATERIALS    Polished Carrera or Calacatta Viola marble,<br>glass, brass.                                                                                                                                                                                                                                                                                                                                                                                                                                                                                                                                                                                                                                                                                                                                                                                                                                                                                                                                                                                                                                                                                                                                                                                                                                                                                                                                                                                                                                                                                                                                                                                                                                                                                                                                                                                    | H: 32 cm / 12,6"                                                               | Max                          |
| White or grey marble, matte opal.  3,4    3,4  21    PRODUCTION PROCESS  27    Base in honed marble. The shade is made from mouth-blown opal glass. The dimmer switch is made from bronzed brass.  26    MATERIALS  45    Polished Carrera or Calacatta Viola marble, glass, brass.  27                                                                                                                                                                                                                                                                                                                                                                                                                                                                                                                                                                                                                                                                                                                                                                                                                                                                                                                                                                                                                                                                                                                                                                                                                                                                                                                                                                                                                                                                                                                                                                                                                                                                                                                                                                                          |                                                                                | LIG<br>Bult                  |
| PRODUCTION PROCESS  27    Base in honed marble. The shade is made from  Rc    mouth-blown opal glass. The dimmer switch is  En    made from bronzed brass.  US                                                                                                                                                                                                                                                                                                                                                                                                                                                                                                                                                                                                                                                                                                                                                                                                                                                                                                                                                                                                                                                                                                                                                                                                                                                                                                                                                                                                                                                                                                                                                                                                                                                                                                                                                                                                                                                                                                                   |                                                                                | CE<br>3,5<br>210             |
| 3,    MATERIALS    Polished Carrera or Calacatta Viola marble,    27    glass, brass.                                                                                                                                                                                                                                                                                                                                                                                                                                                                                                                                                                                                                                                                                                                                                                                                                                                                                                                                                                                                                                                                                                                                                                                                                                                                                                                                                                                                                                                                                                                                                                                                                                                                                                                                                                                                                                                                                                                                                                                            | Base in honed marble. The shade is made mouth-blown opal glass. The dimmer swi | 270<br>e from Ra             |
| _                                                                                                                                                                                                                                                                                                                                                                                                                                                                                                                                                                                                                                                                                                                                                                                                                                                                                                                                                                                                                                                                                                                                                                                                                                                                                                                                                                                                                                                                                                                                                                                                                                                                                                                                                                                                                                                                                                                                                                                                                                                                                | Polished Carrera or Calacatta Viola marb                                       | 3,5<br>450                   |
|                                                                                                                                                                                                                                                                                                                                                                                                                                                                                                                                                                                                                                                                                                                                                                                                                                                                                                                                                                                                                                                                                                                                                                                                                                                                                                                                                                                                                                                                                                                                                                                                                                                                                                                                                                                                                                                                                                                                                                                                                                                                                  |                                                                                | DII<br>Yes                   |
|                                                                                                                                                                                                                                                                                                                                                                                                                                                                                                                                                                                                                                                                                                                                                                                                                                                                                                                                                                                                                                                                                                                                                                                                                                                                                                                                                                                                                                                                                                                                                                                                                                                                                                                                                                                                                                                                                                                                                                                                                                                                                  |                                                                                |                              |
|                                                                                                                                                                                                                                                                                                                                                                                                                                                                                                                                                                                                                                                                                                                                                                                                                                                                                                                                                                                                                                                                                                                                                                                                                                                                                                                                                                                                                                                                                                                                                                                                                                                                                                                                                                                                                                                                                                                                                                                                                                                                                  |                                                                                |                              |
|                                                                                                                                                                                                                                                                                                                                                                                                                                                                                                                                                                                                                                                                                                                                                                                                                                                                                                                                                                                                                                                                                                                                                                                                                                                                                                                                                                                                                                                                                                                                                                                                                                                                                                                                                                                                                                                                                                                                                                                                                                                                                  |                                                                                |                              |
|                                                                                                                                                                                                                                                                                                                                                                                                                                                                                                                                                                                                                                                                                                                                                                                                                                                                                                                                                                                                                                                                                                                                                                                                                                                                                                                                                                                                                                                                                                                                                                                                                                                                                                                                                                                                                                                                                                                                                                                                                                                                                  |                                                                                |                              |