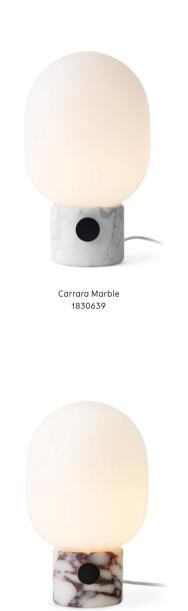

Calacatta Viola Marble 1830319

4

| 2  CE    ENVIRONMENT                                                                                                                                                                                                                                                                                                                                                                                                                                                                                                                                                                                                                                                                                                                                                                                                                                                                                                                                                                                                                                                                                                                                                                                                                                                                                                                                                                                                                                                                                                                                                                                                                                                                                                                                                                                                                                                                                                                                                                                                                                                             | PRODUCT TYPE<br>Table lamp                                                     | <b>WEI</b><br>2,1 kg         |
|----------------------------------------------------------------------------------------------------------------------------------------------------------------------------------------------------------------------------------------------------------------------------------------------------------------------------------------------------------------------------------------------------------------------------------------------------------------------------------------------------------------------------------------------------------------------------------------------------------------------------------------------------------------------------------------------------------------------------------------------------------------------------------------------------------------------------------------------------------------------------------------------------------------------------------------------------------------------------------------------------------------------------------------------------------------------------------------------------------------------------------------------------------------------------------------------------------------------------------------------------------------------------------------------------------------------------------------------------------------------------------------------------------------------------------------------------------------------------------------------------------------------------------------------------------------------------------------------------------------------------------------------------------------------------------------------------------------------------------------------------------------------------------------------------------------------------------------------------------------------------------------------------------------------------------------------------------------------------------------------------------------------------------------------------------------------------------|--------------------------------------------------------------------------------|------------------------------|
| Indoor  LI    EN  GS    DIMENSIONS  Ma    H: 32 cm / 12,6"                                                                                                                                                                                                                                                                                                                                                                                                                                                                                                                                                                                                                                                                                                                                                                                                                                                                                                                                                                                                                                                                                                                                                                                                                                                                                                                                                                                                                                                                                                                                                                                                                                                                                                                                                                                                                                                                                                                                                                                                                       |                                                                                | <b>VOL</b><br>CE: 2<br>US: 1 |
| DIMENSIONS  Mathematical Science |                                                                                | LIG<br>ENE<br>G9 -           |
| LI    But    COLOUR    White or grey marble, matte opal.    21    PRODUCTION PROCESS    Base in honed marble. The shade is made from<br>mouth-blown opal glass. The dimmer switch is<br>made from bronzed brass.    MATERIALS    Polished Carrera or Calacatta Viola marble,<br>glass, brass.                                                                                                                                                                                                                                                                                                                                                                                                                                                                                                                                                                                                                                                                                                                                                                                                                                                                                                                                                                                                                                                                                                                                                                                                                                                                                                                                                                                                                                                                                                                                                                                                                                                                                                                                                                                    | H: 32 cm / 12,6"                                                               | Max                          |
| White or grey marble, matte opal.  3,4    3,4  21    PRODUCTION PROCESS  27    Base in honed marble. The shade is made from mouth-blown opal glass. The dimmer switch is made from bronzed brass.  26    MATERIALS  45    Polished Carrera or Calacatta Viola marble, glass, brass.  27                                                                                                                                                                                                                                                                                                                                                                                                                                                                                                                                                                                                                                                                                                                                                                                                                                                                                                                                                                                                                                                                                                                                                                                                                                                                                                                                                                                                                                                                                                                                                                                                                                                                                                                                                                                          |                                                                                | LIG<br>Bult                  |
| PRODUCTION PROCESS  27    Base in honed marble. The shade is made from  Rc    mouth-blown opal glass. The dimmer switch is  En    made from bronzed brass.  US                                                                                                                                                                                                                                                                                                                                                                                                                                                                                                                                                                                                                                                                                                                                                                                                                                                                                                                                                                                                                                                                                                                                                                                                                                                                                                                                                                                                                                                                                                                                                                                                                                                                                                                                                                                                                                                                                                                   |                                                                                | CE<br>3,5<br>210             |
| 3,    MATERIALS    Polished Carrera or Calacatta Viola marble,    27    glass, brass.                                                                                                                                                                                                                                                                                                                                                                                                                                                                                                                                                                                                                                                                                                                                                                                                                                                                                                                                                                                                                                                                                                                                                                                                                                                                                                                                                                                                                                                                                                                                                                                                                                                                                                                                                                                                                                                                                                                                                                                            | Base in honed marble. The shade is made mouth-blown opal glass. The dimmer swi | 270<br>e from Ra             |
| _                                                                                                                                                                                                                                                                                                                                                                                                                                                                                                                                                                                                                                                                                                                                                                                                                                                                                                                                                                                                                                                                                                                                                                                                                                                                                                                                                                                                                                                                                                                                                                                                                                                                                                                                                                                                                                                                                                                                                                                                                                                                                | Polished Carrera or Calacatta Viola marb                                       | 3,5<br>450                   |
|                                                                                                                                                                                                                                                                                                                                                                                                                                                                                                                                                                                                                                                                                                                                                                                                                                                                                                                                                                                                                                                                                                                                                                                                                                                                                                                                                                                                                                                                                                                                                                                                                                                                                                                                                                                                                                                                                                                                                                                                                                                                                  |                                                                                | DII<br>Yes                   |
|                                                                                                                                                                                                                                                                                                                                                                                                                                                                                                                                                                                                                                                                                                                                                                                                                                                                                                                                                                                                                                                                                                                                                                                                                                                                                                                                                                                                                                                                                                                                                                                                                                                                                                                                                                                                                                                                                                                                                                                                                                                                                  |                                                                                |                              |
|                                                                                                                                                                                                                                                                                                                                                                                                                                                                                                                                                                                                                                                                                                                                                                                                                                                                                                                                                                                                                                                                                                                                                                                                                                                                                                                                                                                                                                                                                                                                                                                                                                                                                                                                                                                                                                                                                                                                                                                                                                                                                  |                                                                                |                              |
|                                                                                                                                                                                                                                                                                                                                                                                                                                                                                                                                                                                                                                                                                                                                                                                                                                                                                                                                                                                                                                                                                                                                                                                                                                                                                                                                                                                                                                                                                                                                                                                                                                                                                                                                                                                                                                                                                                                                                                                                                                                                                  |                                                                                |                              |
|                                                                                                                                                                                                                                                                                                                                                                                                                                                                                                                                                                                                                                                                                                                                                                                                                                                                                                                                                                                                                                                                                                                                                                                                                                                                                                                                                                                                                                                                                                                                                                                                                                                                                                                                                                                                                                                                                                                                                                                                                                                                                  |                                                                                |                              |