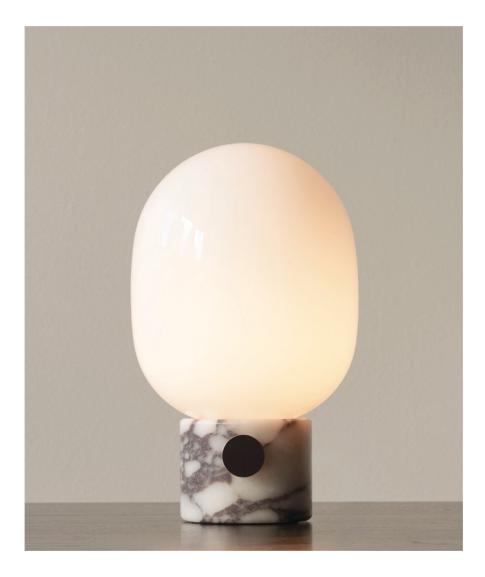

PRODUCT SHEET

**JWDA Table Lamp** *by Jonas Wagell* 

Originally inspired by more archaic oil lamps of the past, the JWDA's form has been simplified into an organic shape that beautifully blends contrasting elements, whereby the raw and delicate harmoniously meet in one. Casting a muted, soft glow, JWDA comes supplied with a G9 frosted bulb, which can be easily adjusted by hand. Its simple silhouette and timeless quality will add a touch of sophistication to the interior, but its functionality and ease of use will ensure that JWDA will become an important part of people's daily lives and do more than just look good.

Calacatta Viola Marble 1830319

4

| 2  CE    ENVIRONMENT                                                                                                                                                                                                                                                                                                                                                                                                                                                                                                                                                                                                                                                                                                                                                                                                                                                                                                                                                                                                                                                                                                                                                                                                                                                                                                                                                                                                                                                                                                                                                                                                                                                                                                                                                                                                                                                                                                                                                                                                                                                             | PRODUCT TYPE<br>Table lamp                                                     | <b>WEI</b><br>2,1 kg         |
|----------------------------------------------------------------------------------------------------------------------------------------------------------------------------------------------------------------------------------------------------------------------------------------------------------------------------------------------------------------------------------------------------------------------------------------------------------------------------------------------------------------------------------------------------------------------------------------------------------------------------------------------------------------------------------------------------------------------------------------------------------------------------------------------------------------------------------------------------------------------------------------------------------------------------------------------------------------------------------------------------------------------------------------------------------------------------------------------------------------------------------------------------------------------------------------------------------------------------------------------------------------------------------------------------------------------------------------------------------------------------------------------------------------------------------------------------------------------------------------------------------------------------------------------------------------------------------------------------------------------------------------------------------------------------------------------------------------------------------------------------------------------------------------------------------------------------------------------------------------------------------------------------------------------------------------------------------------------------------------------------------------------------------------------------------------------------------|--------------------------------------------------------------------------------|------------------------------|
| Indoor  LI    EN  GS    DIMENSIONS  Ma    H: 32 cm / 12,6"                                                                                                                                                                                                                                                                                                                                                                                                                                                                                                                                                                                                                                                                                                                                                                                                                                                                                                                                                                                                                                                                                                                                                                                                                                                                                                                                                                                                                                                                                                                                                                                                                                                                                                                                                                                                                                                                                                                                                                                                                       |                                                                                | <b>VOL</b><br>CE: 2<br>US: 1 |
| DIMENSIONS  Mathematical Science |                                                                                | LIG<br>ENE<br>G9 -           |
| LI    But    COLOUR    White or grey marble, matte opal.    21    PRODUCTION PROCESS    Base in honed marble. The shade is made from<br>mouth-blown opal glass. The dimmer switch is<br>made from bronzed brass.    MATERIALS    Polished Carrera or Calacatta Viola marble,<br>glass, brass.                                                                                                                                                                                                                                                                                                                                                                                                                                                                                                                                                                                                                                                                                                                                                                                                                                                                                                                                                                                                                                                                                                                                                                                                                                                                                                                                                                                                                                                                                                                                                                                                                                                                                                                                                                                    | H: 32 cm / 12,6"                                                               | Max                          |
| White or grey marble, matte opal.  3,4    3,4  21    PRODUCTION PROCESS  27    Base in honed marble. The shade is made from mouth-blown opal glass. The dimmer switch is made from bronzed brass.  26    MATERIALS  45    Polished Carrera or Calacatta Viola marble, glass, brass.  27                                                                                                                                                                                                                                                                                                                                                                                                                                                                                                                                                                                                                                                                                                                                                                                                                                                                                                                                                                                                                                                                                                                                                                                                                                                                                                                                                                                                                                                                                                                                                                                                                                                                                                                                                                                          |                                                                                | LIG<br>Bult                  |
| PRODUCTION PROCESS  27    Base in honed marble. The shade is made from  Rc    mouth-blown opal glass. The dimmer switch is  En    made from bronzed brass.  US                                                                                                                                                                                                                                                                                                                                                                                                                                                                                                                                                                                                                                                                                                                                                                                                                                                                                                                                                                                                                                                                                                                                                                                                                                                                                                                                                                                                                                                                                                                                                                                                                                                                                                                                                                                                                                                                                                                   |                                                                                | CE<br>3,5<br>210             |
| 3,    MATERIALS    Polished Carrera or Calacatta Viola marble,    27    glass, brass.                                                                                                                                                                                                                                                                                                                                                                                                                                                                                                                                                                                                                                                                                                                                                                                                                                                                                                                                                                                                                                                                                                                                                                                                                                                                                                                                                                                                                                                                                                                                                                                                                                                                                                                                                                                                                                                                                                                                                                                            | Base in honed marble. The shade is made mouth-blown opal glass. The dimmer swi | 270<br>e from Ra             |
| _                                                                                                                                                                                                                                                                                                                                                                                                                                                                                                                                                                                                                                                                                                                                                                                                                                                                                                                                                                                                                                                                                                                                                                                                                                                                                                                                                                                                                                                                                                                                                                                                                                                                                                                                                                                                                                                                                                                                                                                                                                                                                | Polished Carrera or Calacatta Viola marb                                       | 3,5<br>450                   |
|                                                                                                                                                                                                                                                                                                                                                                                                                                                                                                                                                                                                                                                                                                                                                                                                                                                                                                                                                                                                                                                                                                                                                                                                                                                                                                                                                                                                                                                                                                                                                                                                                                                                                                                                                                                                                                                                                                                                                                                                                                                                                  |                                                                                | DII<br>Yes                   |
|                                                                                                                                                                                                                                                                                                                                                                                                                                                                                                                                                                                                                                                                                                                                                                                                                                                                                                                                                                                                                                                                                                                                                                                                                                                                                                                                                                                                                                                                                                                                                                                                                                                                                                                                                                                                                                                                                                                                                                                                                                                                                  |                                                                                |                              |
|                                                                                                                                                                                                                                                                                                                                                                                                                                                                                                                                                                                                                                                                                                                                                                                                                                                                                                                                                                                                                                                                                                                                                                                                                                                                                                                                                                                                                                                                                                                                                                                                                                                                                                                                                                                                                                                                                                                                                                                                                                                                                  |                                                                                |                              |
|                                                                                                                                                                                                                                                                                                                                                                                                                                                                                                                                                                                                                                                                                                                                                                                                                                                                                                                                                                                                                                                                                                                                                                                                                                                                                                                                                                                                                                                                                                                                                                                                                                                                                                                                                                                                                                                                                                                                                                                                                                                                                  |                                                                                |                              |
|                                                                                                                                                                                                                                                                                                                                                                                                                                                                                                                                                                                                                                                                                                                                                                                                                                                                                                                                                                                                                                                                                                                                                                                                                                                                                                                                                                                                                                                                                                                                                                                                                                                                                                                                                                                                                                                                                                                                                                                                                                                                                  |                                                                                |                              |