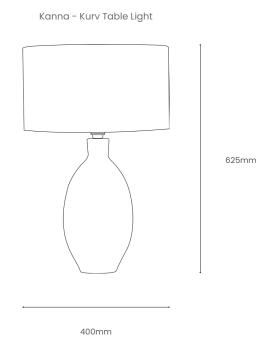

Illuminate space. Seek the extraordinary.

| Product Type :<br>Table Light | SKU                                                                                                                                                                                                                       | Wood types            | Dimensions L x W x H (mm)                                                       |                                                        | Weight (kg)     |                                 |  |
|-------------------------------|---------------------------------------------------------------------------------------------------------------------------------------------------------------------------------------------------------------------------|-----------------------|---------------------------------------------------------------------------------|--------------------------------------------------------|-----------------|---------------------------------|--|
|                               |                                                                                                                                                                                                                           |                       | Unboxed                                                                         | Boxed                                                  | Unboxed         | Boxed                           |  |
| Kanna - Kurv Table<br>Light   | TR-KURV-TBL-KANN-O                                                                                                                                                                                                        | Oak                   |                                                                                 | Shade<br>457 x 457 x 305<br>Ceramic<br>220 x 220 x 530 | 2.35            | Shade<br>2.45<br>Ceramic<br>3.1 |  |
|                               | TR-KURV-TBL-KANN-W                                                                                                                                                                                                        | Walnut                | Ø400 x 625                                                                      |                                                        |                 |                                 |  |
| Materials                     | Oak                                                                                                                                                                                                                       | Walnut                | Earthenware                                                                     |                                                        | Other materials |                                 |  |
|                               |                                                                                                                                                                                                                           |                       |                                                                                 |                                                        | -               |                                 |  |
| Finish                        | Non-toxic, hard wearing water based varnish - satin                                                                                                                                                                       |                       |                                                                                 |                                                        |                 |                                 |  |
| Wiring kit options            | Brass bulb holder with black inline dimmer switch.                                                                                                                                                                        | Wiring kit            | Flex                                                                            | Flex                                                   |                 | Recommended light bulb          |  |
|                               |                                                                                                                                                                                                                           | Plastic inline switch | Flex colour: gre                                                                | Flex colour: grey fabric                               |                 | Max 25W LED                     |  |
|                               |                                                                                                                                                                                                                           | E27 (240v)            | Cable length: 210cm from plug to bulb holder, 65cm from the base to the switch. |                                                        | MIGX 25W LED    |                                 |  |
| Care information              | Dusting your light regularly and with a light feather duster should keep your light looking clean, otherwise wipe with a damp cloth and remove any moisture with a dry cloth. Gentle furniture polishes can also be used. |                       |                                                                                 |                                                        |                 |                                 |  |
| Additional information        | Care guidelines provided.                                                                                                                                                                                                 |                       |                                                                                 |                                                        |                 |                                 |  |