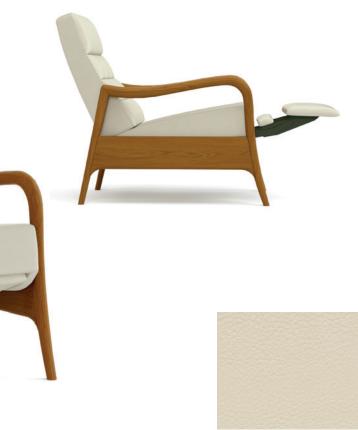

## Martine Manual Recliner

Get faster delivery with suggested leathers and finishes

Martine Manual Recliner Morganton Pearl: 8240-RL-PR1, specify finish W26 D38 H41

**Martine Manual Recliner** 8240-RL-PR, specify leather and finish W26 D38 H41

\*Depending on your selection, items will be ready to ship from the Stickley factory to your dealer either 30 days or 60 days from receipt of order. Transit times will vary by state/province.

Shown: Martine Manual **Recliner and Drink Table**  • 3-position manual recliner in cherry • 3 semi-aniline Morganton leathers Ships from factory in 30 days (Pearl) or 60 days (Cola and Flax)\* • Any Cherry finish

Morganton Pearl (PR1)

Morganton Cola

Morganton Flax

STICKLEY.