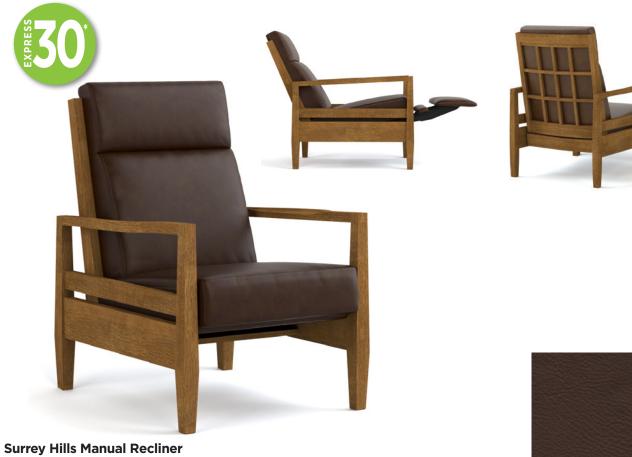

Get faster delivery
with suggested leathers
and finishes

- 3-position manual recliner in oak
- 3 semi-aniline Morganton leathers
- Ships from factory in 30 days (Cola) or 60 days (Pearl and Flax)\*
- Any Oak finish

Morganton Cola: 89-2245-RL-PR1, specify finish W31.5 D34.5 H41

**Surrey Hills Manual Recliner** 89-2245-RL-PR, specify leather and finish W31.5 D34.5 H41

Morganton Cola (PR1)

Morganton Flax

Discover more a