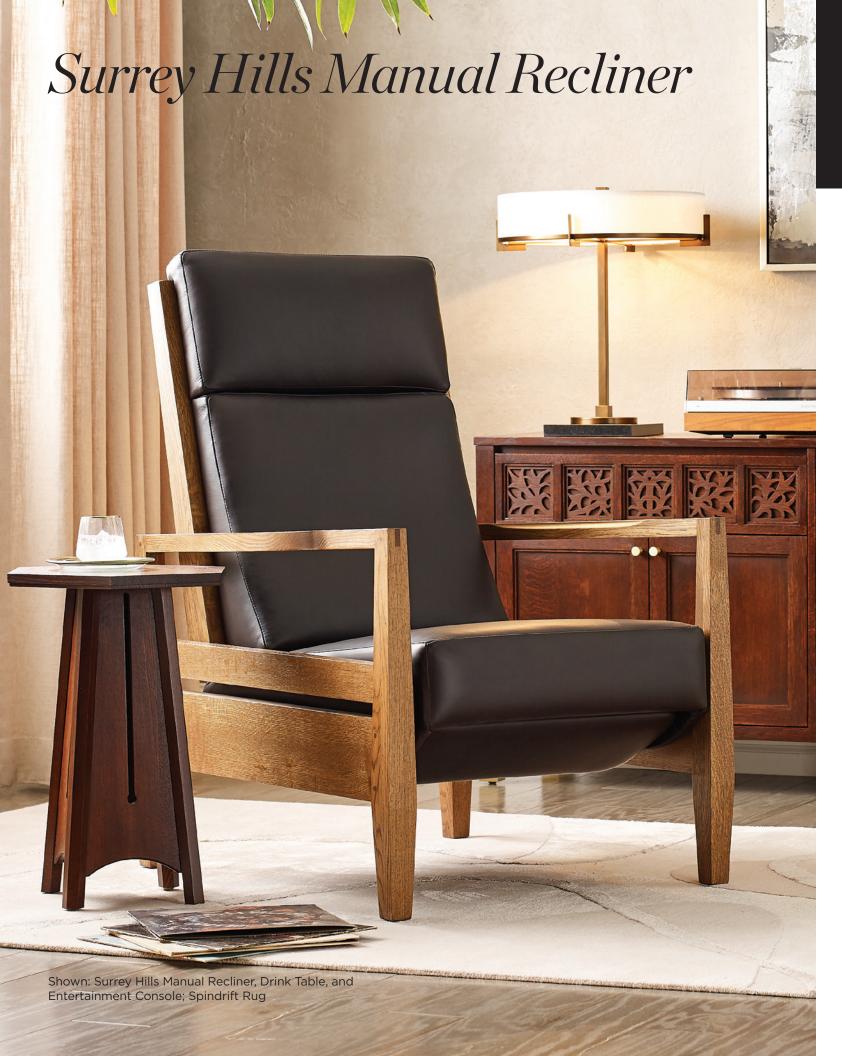

Morganton Cola: 89-2245-RL-PR1, specify finish W31.5 D34.5 H41

**Surrey Hills Manual Recliner** 89-2245-RL-PR, specify leather and finish W31.5 D34.5 H41

Morganton Cola (PR1)

Morganton Flax

Discover more a