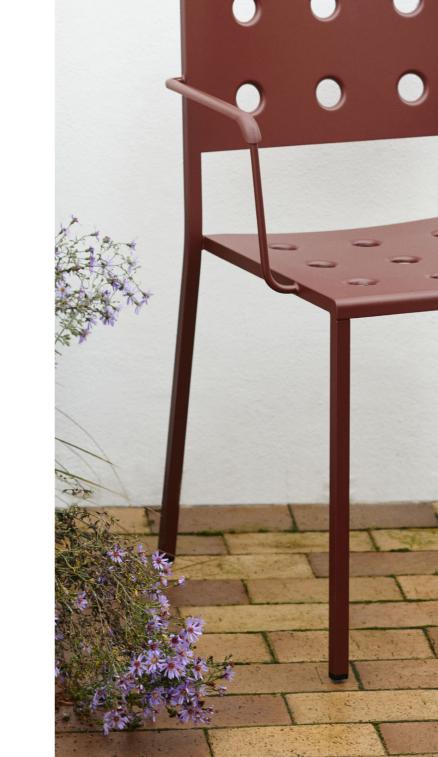

## Balcony Collection New Variants

Designed for HAY by French designers Ronan and Erwan Bouroullec, Balcony is an extensive collection of outdoor furniture. The square design is softened by the rounded edges and holes, which not only give the collection a distinct expression, but also strengthen the construction. Balcony has recently been updated with new models that expand the collection's functionality and application possibilities. Now available as a dining chair & dining bench, lounge bench, stool & bar stool, and low table, giving users even more opportunities for creating versatile al fresco setups for eating, relaxing and socialising. Made in powder-coated steel with an outdoor primer for optimal resilience and durability, the collection of outdoor furniture is well suited to balconies, gardens and other outside spaces. All Balcony models are available in different colour options.

Please use link below for order placement and further information. **HAYB2B.COM** 

Balcony Dining Armchair | Iron red