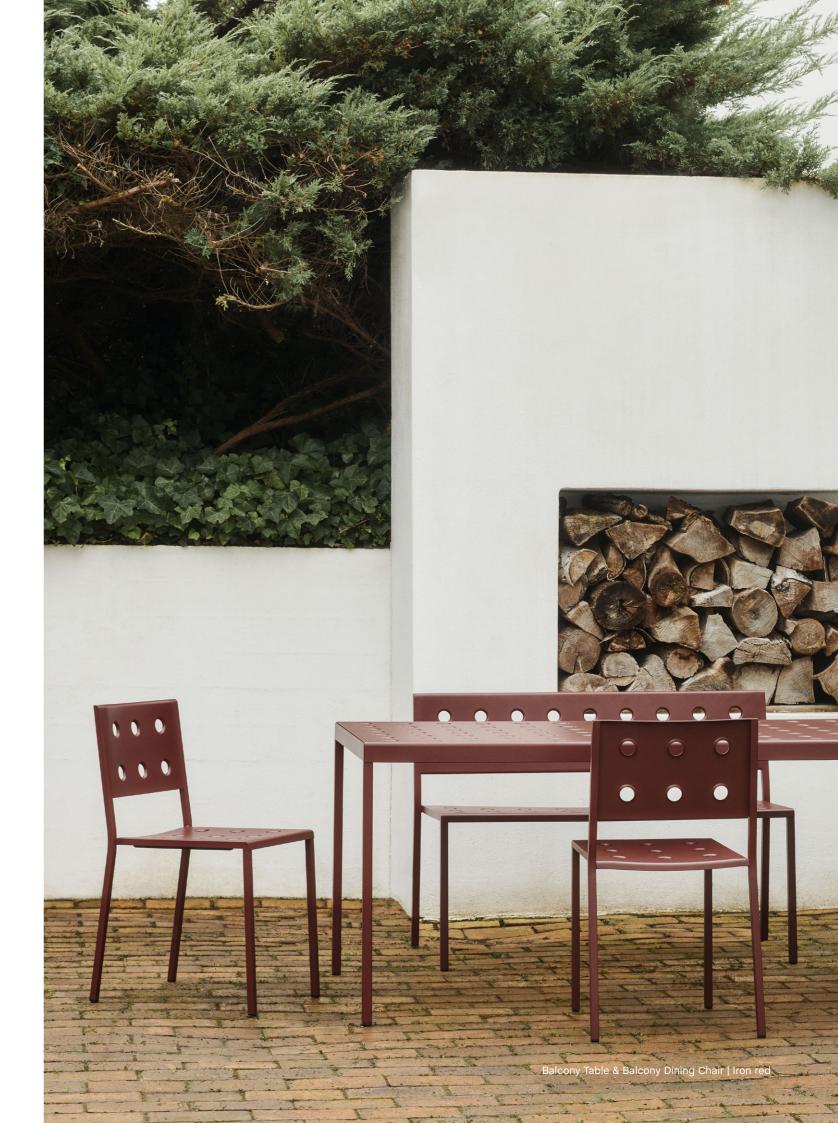

Please use link below for order placement and further information. **HAYB2B.COM** 

Balcony Dining Armchair | Iron red