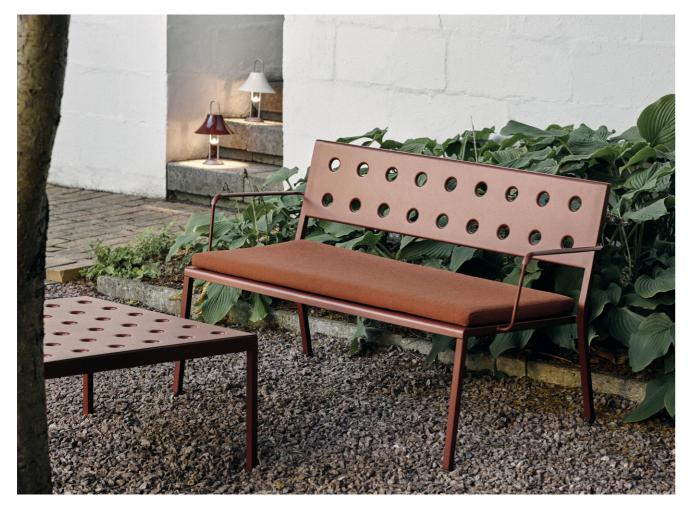

Balcony Dining Bench | Iron red

Balcony Bar Stool Low | Iron red

Balcony Lounge Bench with arm & Balcony Low Table Square | Iron red Balcony Seat Cushion | Red cayenne

Balcony Dining Bench with arm | Chalk beige Balcony Seat Cushion | Beige yeast