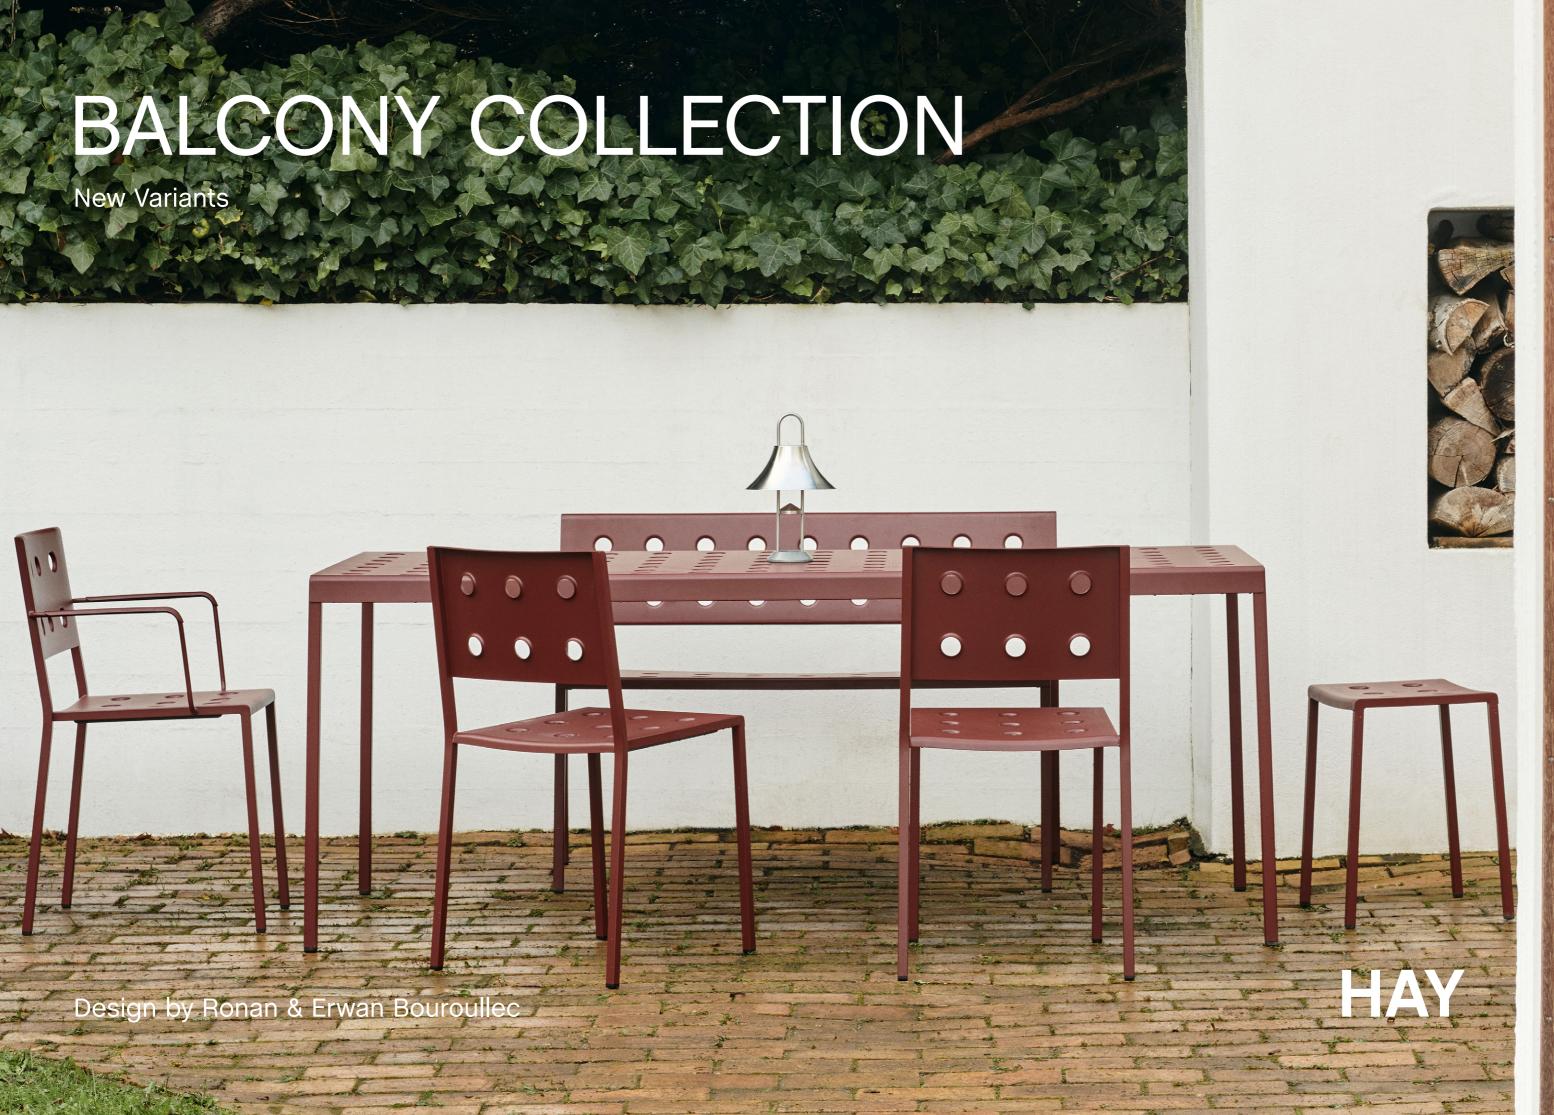

## Balcony Collection New Variants

Designed for HAY by French designers Ronan and Erwan Bouroullec, Balcony is an extensive collection of outdoor furniture. The square design is softened by the rounded edges and holes, which not only give the collection a distinct expression, but also strengthen the construction. Balcony has recently been updated with new models that expand the collection's functionality and application possibilities. Now available as a dining chair & dining bench, lounge bench, stool & bar stool, and low table, giving users even more opportunities for creating versatile al fresco setups for eating, relaxing and socialising. Made in powder-coated steel with an outdoor primer for optimal resilience and durability, the collection of outdoor furniture is well suited to balconies, gardens and other outside spaces. All Balcony models are available in different colour options.

Balcony Dining Bench | Iron red

Balcony Bar Stool Low | Iron red

Balcony Lounge Bench with arm & Balcony Low Table Square | Iron red Balcony Seat Cushion | Red cayenne

Balcony Dining Bench with arm | Chalk beige Balcony Seat Cushion | Beige yeast