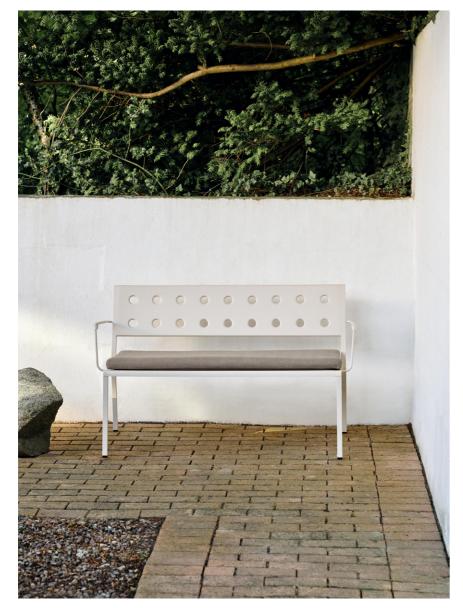

## Balcony Collection New Variants

Designed for HAY by French designers Ronan and Erwan Bouroullec, Balcony is an extensive collection of outdoor furniture. The square design is softened by the rounded edges and holes, which not only give the collection a distinct expression, but also strengthen the construction. Balcony has recently been updated with new models that expand the collection's functionality and application possibilities. Now available as a dining chair & dining bench, lounge bench, stool & bar stool, and low table, giving users even more opportunities for creating versatile al fresco setups for eating, relaxing and socialising. Made in powder-coated steel with an outdoor primer for optimal resilience and durability, the collection of outdoor furniture is well suited to balconies, gardens and other outside spaces. All Balcony models are available in different colour options.

Balcony Dining Bench | Iron red

Balcony Bar Stool Low | Iron red

Balcony Lounge Bench with arm & Balcony Low Table Square | Iron red Balcony Seat Cushion | Red cayenne

Balcony Dining Bench with arm | Chalk beige Balcony Seat Cushion | Beige yeast