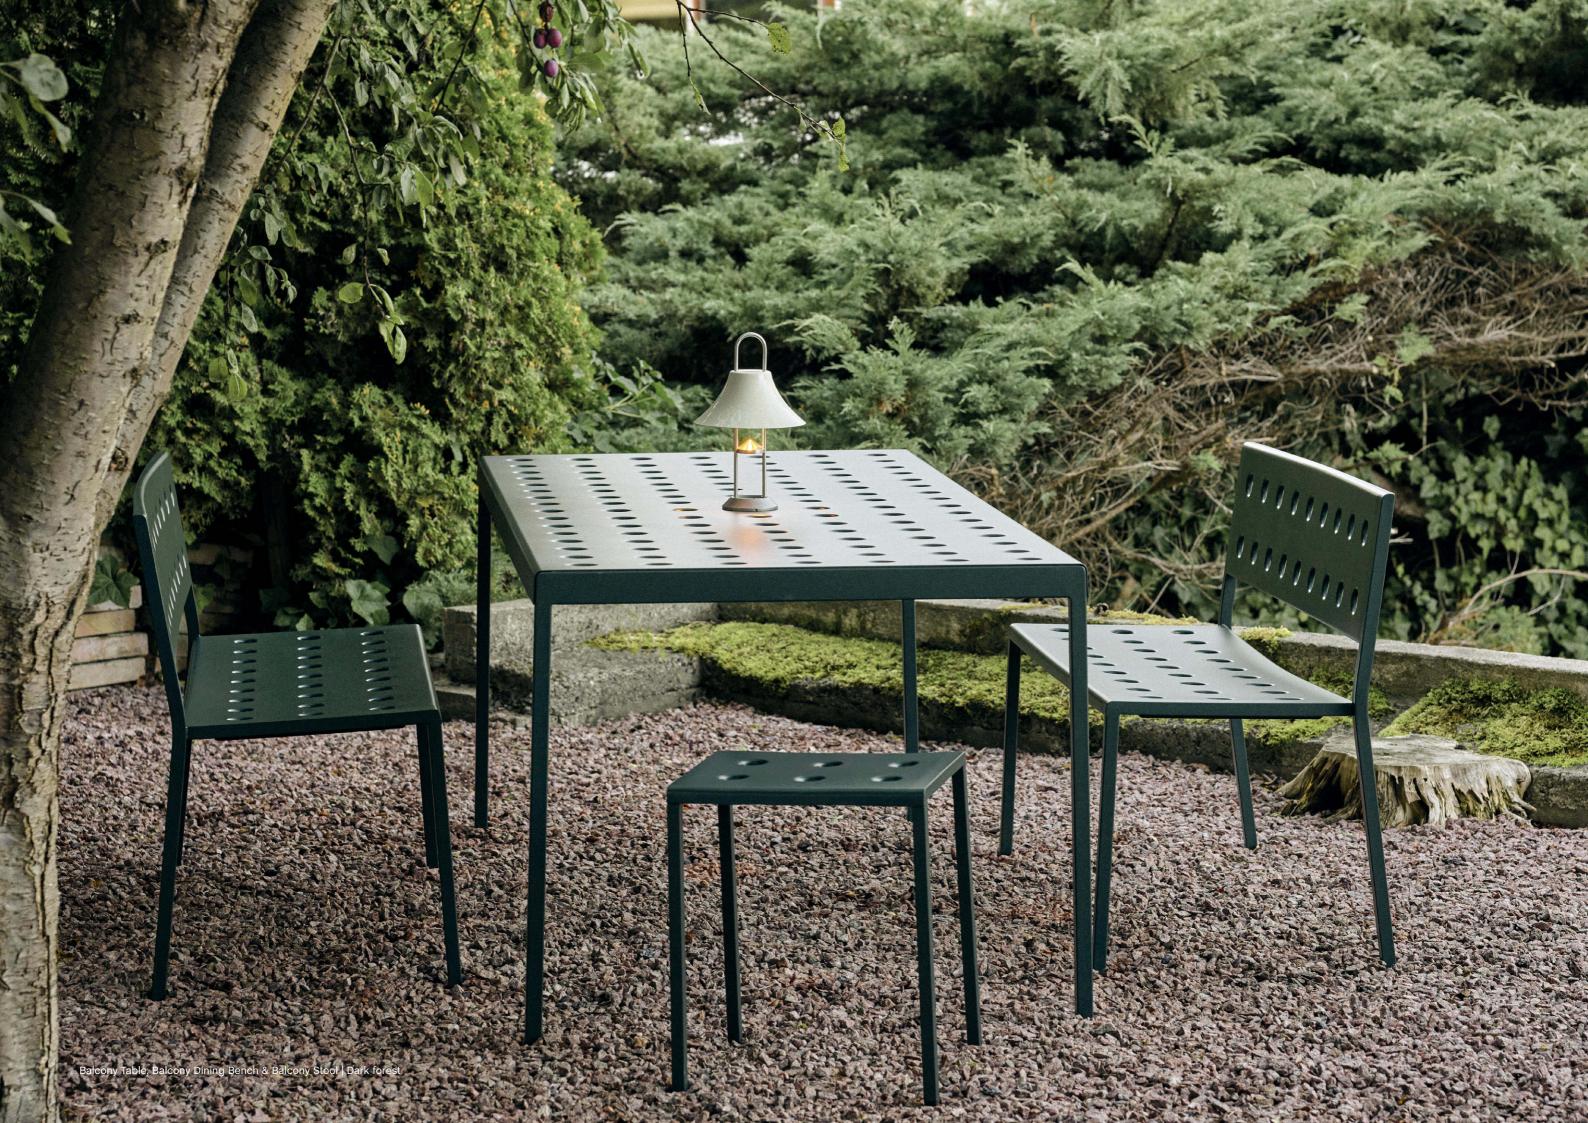

## Balcony Collection New Variants

Designed for HAY by French designers Ronan and Erwan Bouroullec, Balcony is an extensive collection of outdoor furniture. The square design is softened by the rounded edges and holes, which not only give the collection a distinct expression, but also strengthen the construction. Balcony has recently been updated with new models that expand the collection's functionality and application possibilities. Now available as a dining chair & dining bench, lounge bench, stool & bar stool, and low table, giving users even more opportunities for creating versatile al fresco setups for eating, relaxing and socialising. Made in powder-coated steel with an outdoor primer for optimal resilience and durability, the collection of outdoor furniture is well suited to balconies, gardens and other outside spaces. All Balcony models are available in different colour options.

Balcony Dining Bench | Iron red

Balcony Bar Stool Low | Iron red

Balcony Lounge Bench with arm & Balcony Low Table Square | Iron red Balcony Seat Cushion | Red cayenne

Balcony Dining Bench with arm | Chalk beige Balcony Seat Cushion | Beige yeast