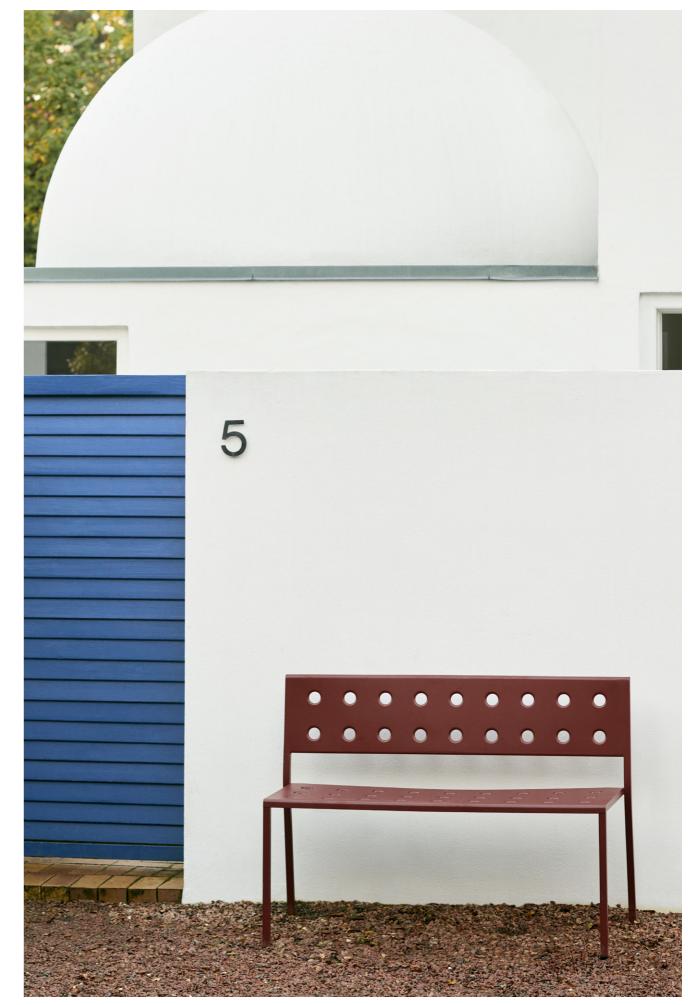

## Balcony Collection New Variants

Designed for HAY by French designers Ronan and Erwan Bouroullec, Balcony is an extensive collection of outdoor furniture. The square design is softened by the rounded edges and holes, which not only give the collection a distinct expression, but also strengthen the construction. Balcony has recently been updated with new models that expand the collection's functionality and application possibilities. Now available as a dining chair & dining bench, lounge bench, stool & bar stool, and low table, giving users even more opportunities for creating versatile al fresco setups for eating, relaxing and socialising. Made in powder-coated steel with an outdoor primer for optimal resilience and durability, the collection of outdoor furniture is well suited to balconies, gardens and other outside spaces. All Balcony models are available in different colour options.

Balcony Dining Bench | Iron red

Balcony Bar Stool Low | Iron red

Balcony Lounge Bench with arm & Balcony Low Table Square | Iron red Balcony Seat Cushion | Red cayenne

Balcony Dining Bench with arm | Chalk beige Balcony Seat Cushion | Beige yeast