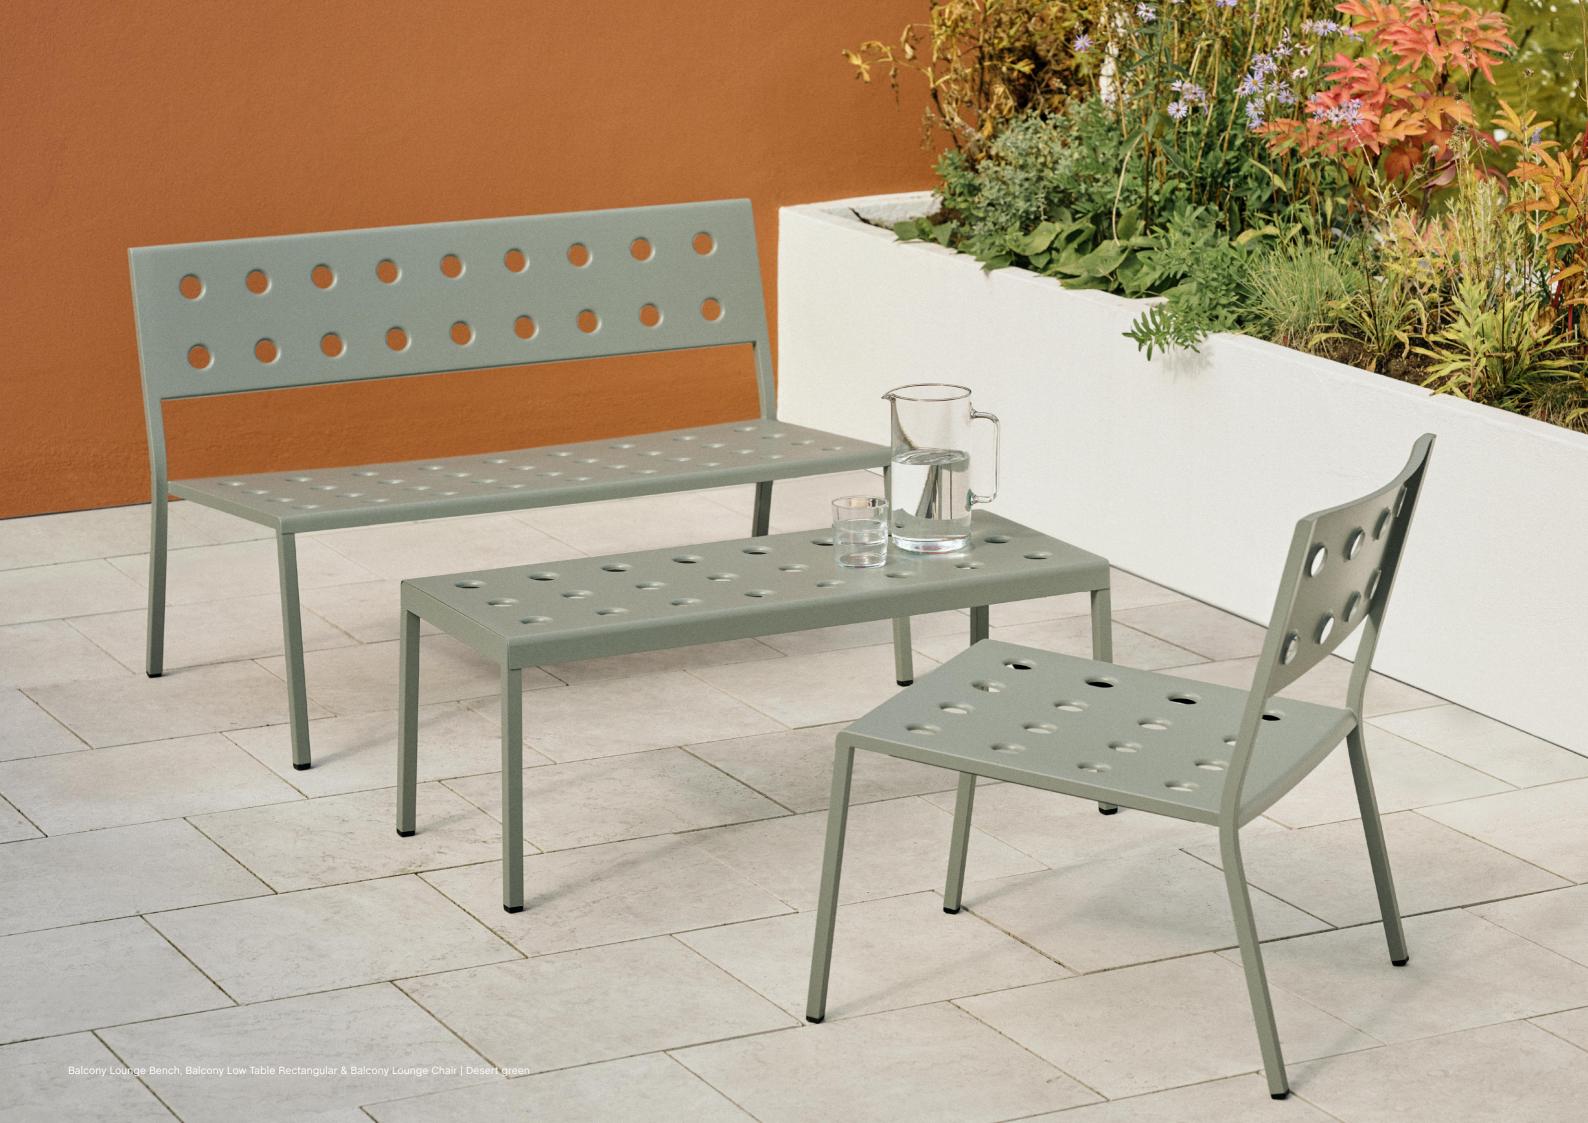

## Balcony Collection New Variants

Designed for HAY by French designers Ronan and Erwan Bouroullec, Balcony is an extensive collection of outdoor furniture. The square design is softened by the rounded edges and holes, which not only give the collection a distinct expression, but also strengthen the construction. Balcony has recently been updated with new models that expand the collection's functionality and application possibilities. Now available as a dining chair & dining bench, lounge bench, stool & bar stool, and low table, giving users even more opportunities for creating versatile al fresco setups for eating, relaxing and socialising. Made in powder-coated steel with an outdoor primer for optimal resilience and durability, the collection of outdoor furniture is well suited to balconies, gardens and other outside spaces. All Balcony models are available in different colour options.