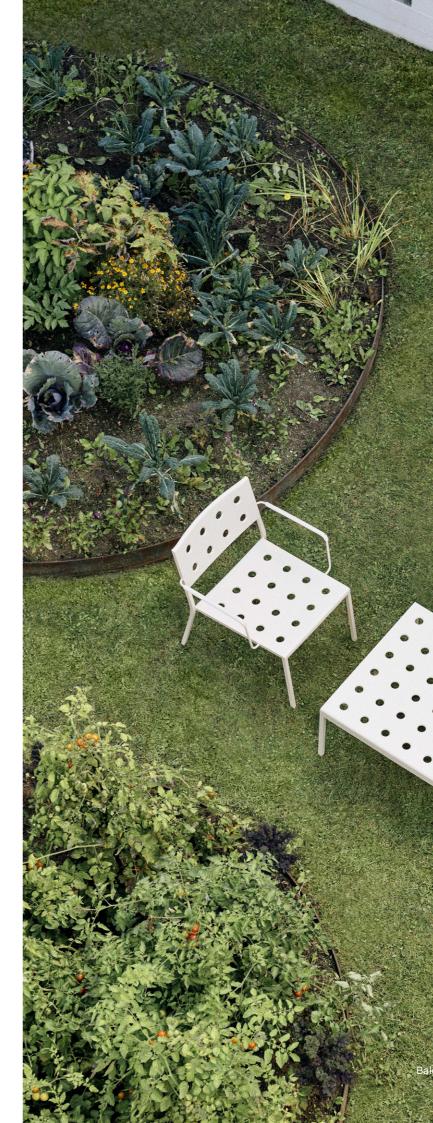

## Balcony Collection New Variants

Designed for HAY by French designers Ronan and Erwan Bouroullec, Balcony is an extensive collection of outdoor furniture. The square design is softened by the rounded edges and holes, which not only give the collection a distinct expression, but also strengthen the construction. Balcony has recently been updated with new models that expand the collection's functionality and application possibilities. Now available as a dining chair & dining bench, lounge bench, stool & bar stool, and low table, giving users even more opportunities for creating versatile al fresco setups for eating, relaxing and socialising. Made in powder-coated steel with an outdoor primer for optimal resilience and durability, the collection of outdoor furniture is well suited to balconies, gardens and other outside spaces. All Balcony models are available in different colour options.

cony Lounge Armchair & Balcony Low Table Square | Chalk beige

Please use link below to download other sales material of the Balcony Collection, including packshots and lifestyle photos. **DIGITAL LIBRARY** 