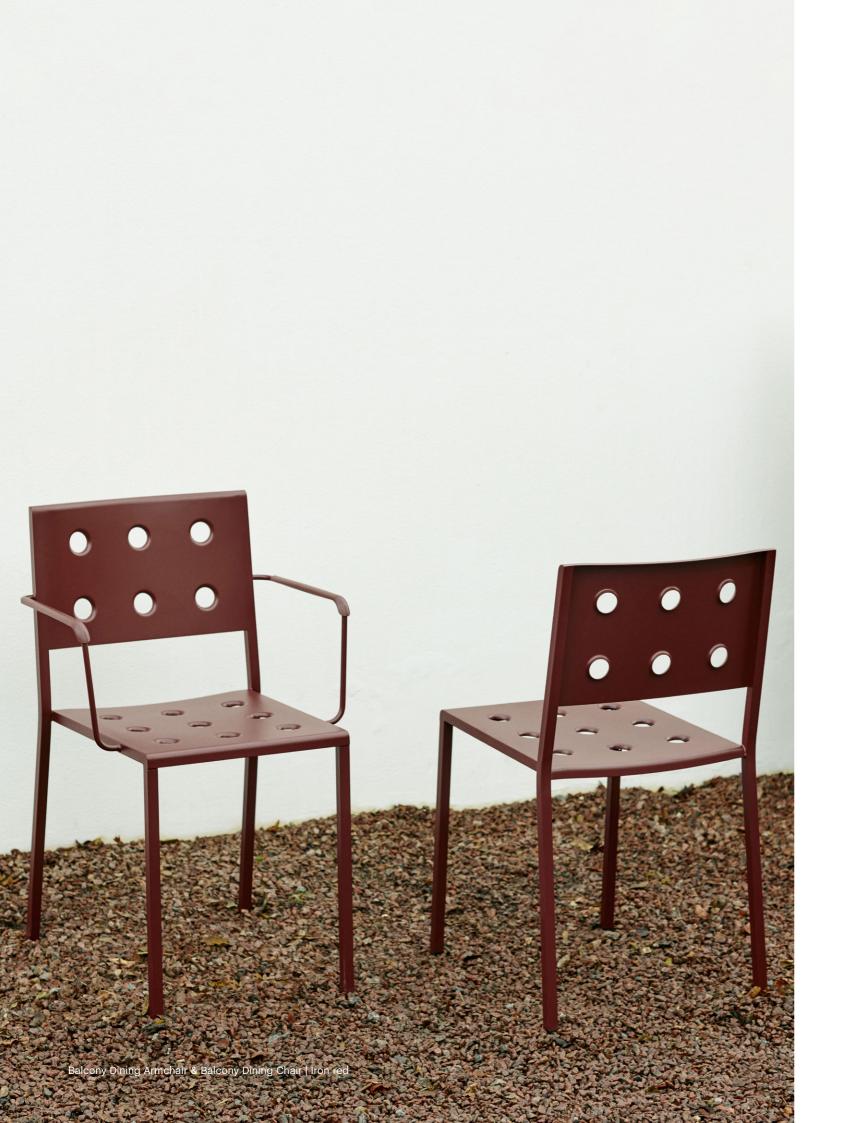

Please use link below for order placement and further information. **HAYB2B.COM** 

Balcony Dining Armchair | Iron red