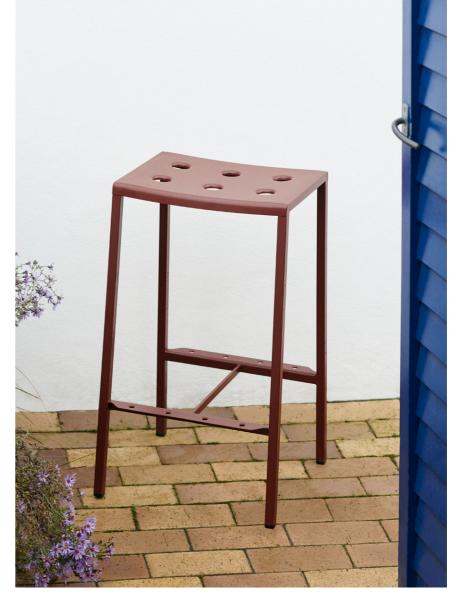

## Balcony Collection New Variants

Designed for HAY by French designers Ronan and Erwan Bouroullec, Balcony is an extensive collection of outdoor furniture. The square design is softened by the rounded edges and holes, which not only give the collection a distinct expression, but also strengthen the construction. Balcony has recently been updated with new models that expand the collection's functionality and application possibilities. Now available as a dining chair & dining bench, lounge bench, stool & bar stool, and low table, giving users even more opportunities for creating versatile al fresco setups for eating, relaxing and socialising. Made in powder-coated steel with an outdoor primer for optimal resilience and durability, the collection of outdoor furniture is well suited to balconies, gardens and other outside spaces. All Balcony models are available in different colour options.