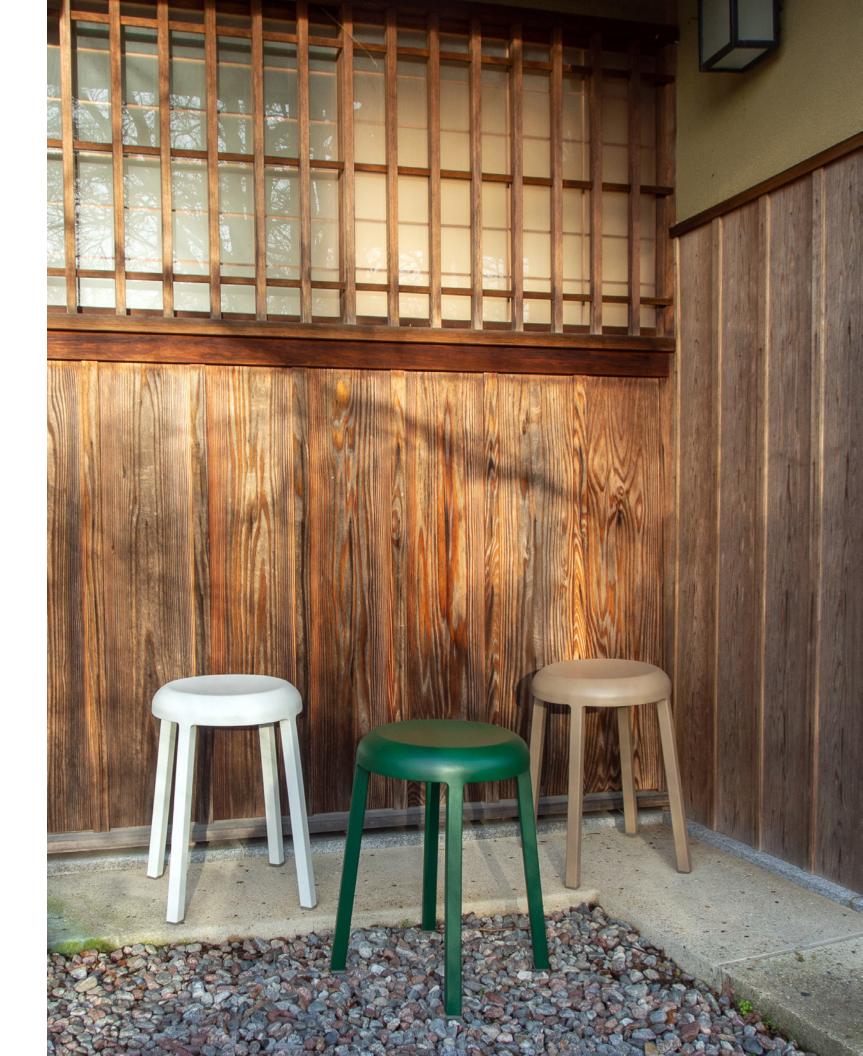

## Crafted for life

Za is a modest and humble stool created by Naoto Fukasawa, whose focus is on purposeful simplicity – a perfect combination with Emeco's heritage in aluminum craftsmanship. The stools are made by hand at Emeco's factory in Hanover, Pennsylvania and are guaranteed for life.

### Made of recycled aluminum.

Hand brushed and powder coated aluminum suitable for outdoor use. Ansi-Bifma tested. Fire resistant. VOC certification and HPDs available. Life time warranty. MADE IN THE USA.

#### RECYCLED ALUMINUM

HAND POLISHED

HAND BRUSHED

POWDER COATED RECYCLED ALUMINUM

WHITE GREY NCS S 1502-Y

FELT SEAT PAD

CORAL ORANGE

DARK GREY