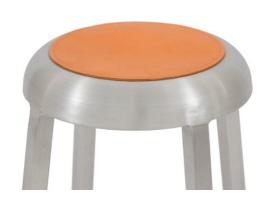

#### RECYCLED ALUMINUM

HAND POLISHED

HAND BRUSHED

POWDER COATED RECYCLED ALUMINUM

WHITE GREY NCS S 1502-Y

FELT SEAT PAD

CORAL ORANGE

DARK GREY

LEATHER SEAT PAD RUSSET

WHITE GREY

SWEATER BROWN

LIGHT BLUE

FELT SEAT PAD GREEN