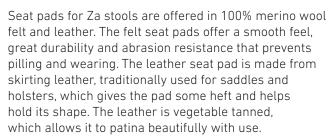

#### RECYCLED ALUMINUM

HAND POLISHED

HAND BRUSHED

POWDER COATED RECYCLED ALUMINUM

WHITE GREY NCS S 1502-Y

FELT SEAT PAD

CORAL ORANGE

DARK GREY

LEATHER SEAT PAD RUSSET

WHITE GREY

SWEATER BROWN

LIGHT BLUE

FELT SEAT PAD GREEN