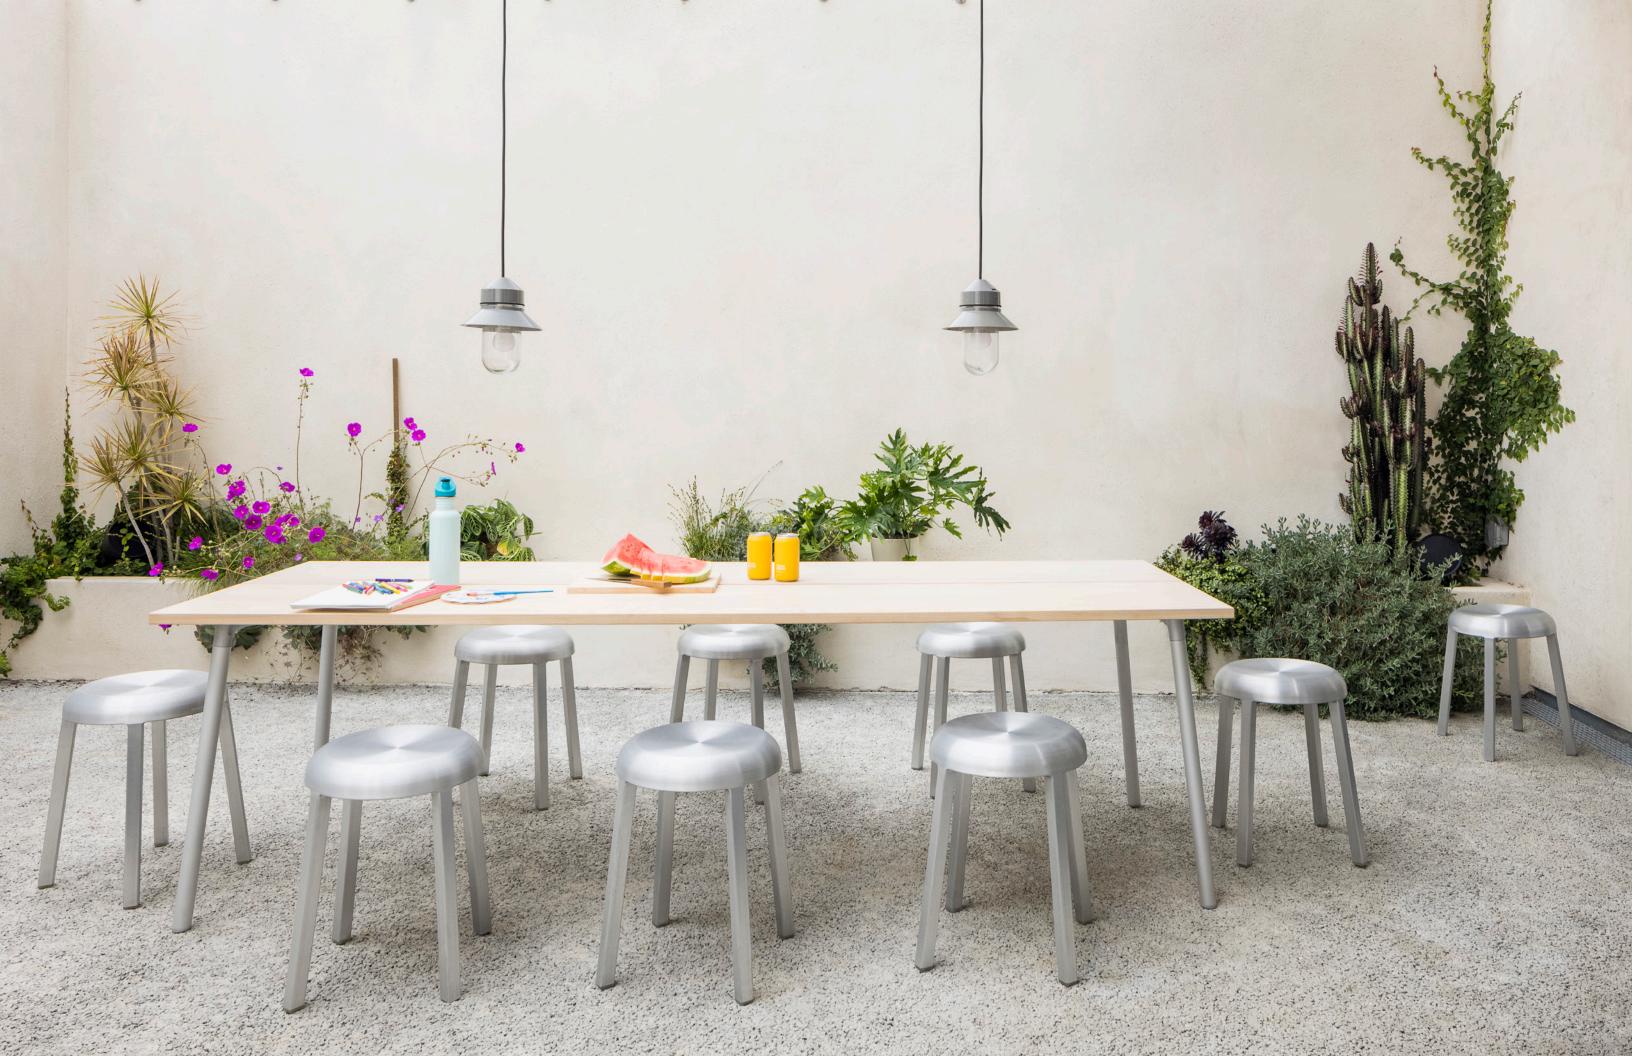

## Crafted for life

Za is a modest and humble stool created by Naoto Fukasawa, whose focus is on purposeful simplicity – a perfect combination with Emeco's heritage in aluminum craftsmanship. The stools are made by hand at Emeco's factory in Hanover, Pennsylvania and are guaranteed for life.

The name "Za," means "a place to sit" in Japanese – a name that speaks to the multi-functionality of a simple stool that can be used anywhere; an object a person will unconsciously choose to sit on.

Recycled aluminum is Emeco's signature material. It is super light, yet super strong. It is also non corrosive, fire proof, and has a very low carbon footprint. Perfect for a multi-functional, timeless stool.