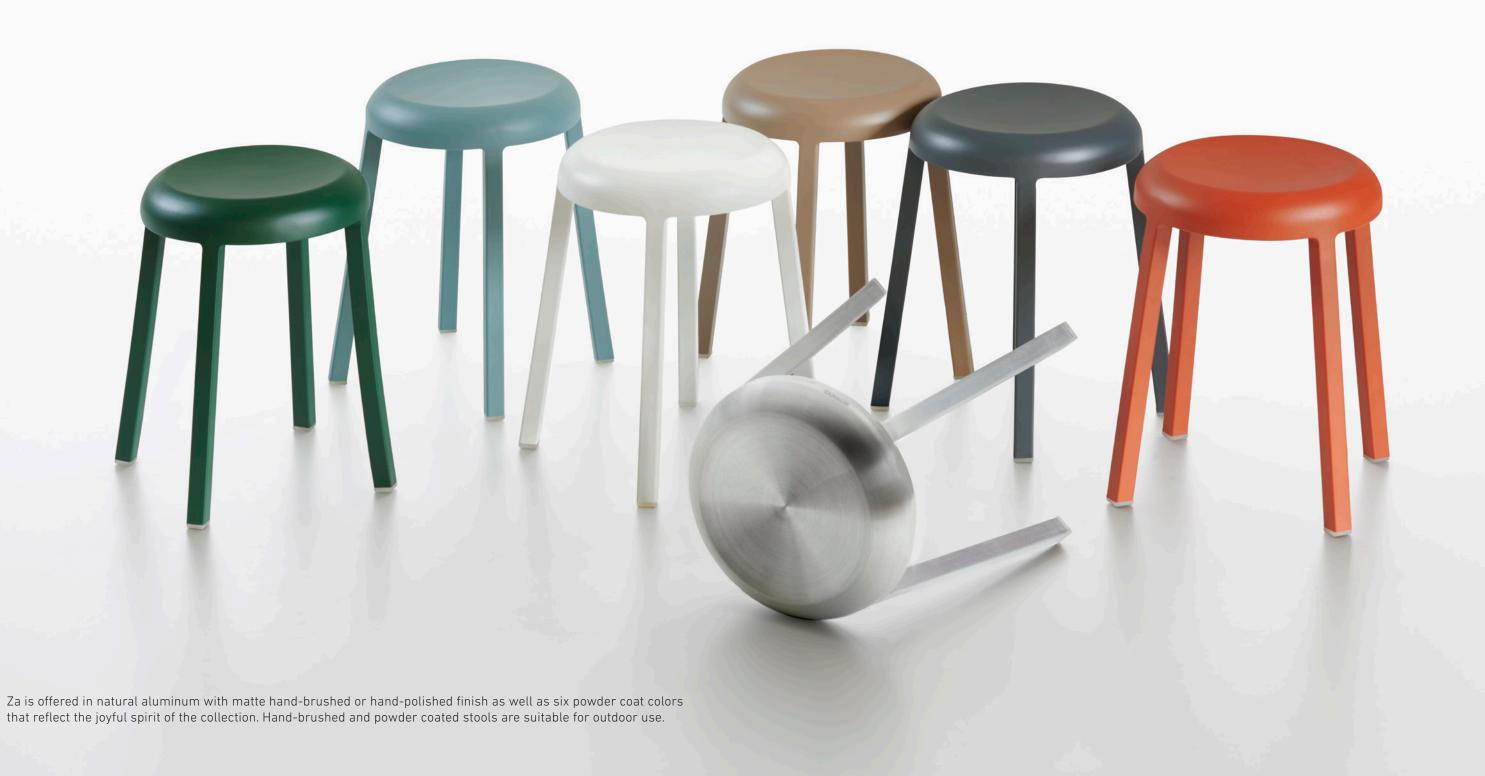

#### RECYCLED ALUMINUM

HAND POLISHED

HAND BRUSHED

POWDER COATED RECYCLED ALUMINUM

WHITE GREY NCS S 1502-Y

FELT SEAT PAD

CORAL ORANGE

DARK GREY

LEATHER SEAT PAD RUSSET

WHITE GREY

SWEATER BROWN

LIGHT BLUE

FELT SEAT PAD GREEN

### Made of recycled aluminum.

Hand brushed and powder coated aluminum suitable for outdoor use. Ansi-Bifma tested. Fire resistant. VOC certification and HPDs available. Life time warranty. MADE IN THE USA.