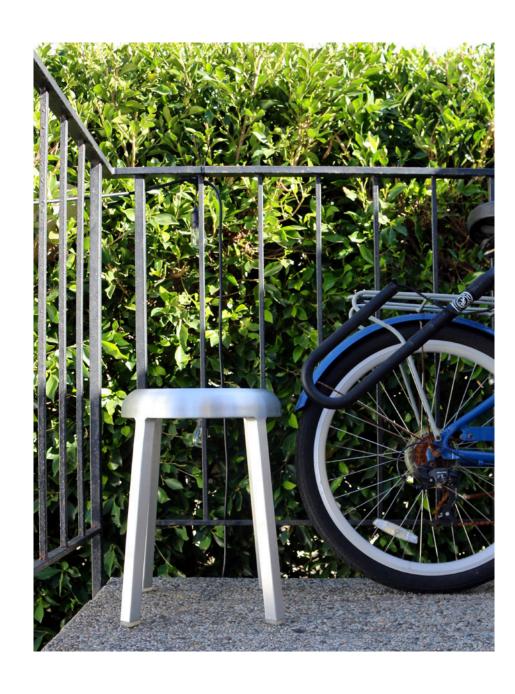

## Crafted for life

Za is a modest and humble stool created by Naoto Fukasawa, whose focus is on purposeful simplicity – a perfect combination with Emeco's heritage in aluminum craftsmanship. The stools are made by hand at Emeco's factory in Hanover, Pennsylvania and are guaranteed for life.

The name "Za," means "a place to sit" in Japanese – a name that speaks to the multi-functionality of a simple stool that can be used anywhere; an object a person will unconsciously choose to sit on.

Recycled aluminum is Emeco's signature material. It is super light, yet super strong. It is also non corrosive, fire proof, and has a very low carbon footprint. Perfect for a multi-functional, timeless stool.