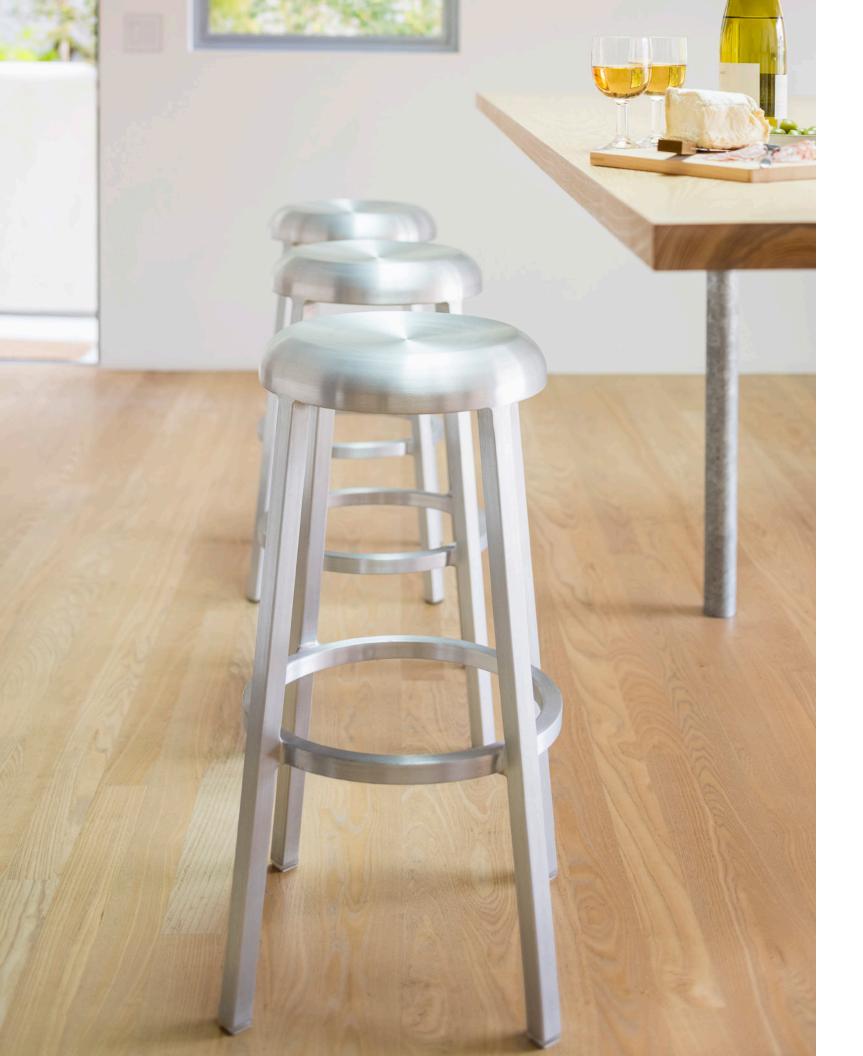

## Crafted for life

Za is a modest and humble stool created by Naoto Fukasawa, whose focus is on purposeful simplicity – a perfect combination with Emeco's heritage in aluminum craftsmanship. The stools are made by hand at Emeco's factory in Hanover, Pennsylvania and are guaranteed for life.

The name "Za," means "a place to sit" in Japanese – a name that speaks to the multi-functionality of a simple stool that can be used anywhere; an object a person will unconsciously choose to sit on.

Recycled aluminum is Emeco's signature material. It is super light, yet super strong. It is also non corrosive, fire proof, and has a very low carbon footprint. Perfect for a multi-functional, timeless stool.

Hand polishing is a unique Emeco tradition. We polish every inch of every chair 3 times, by hand. It takes us 8 hours. But it's time well spent. When we're done, the chair gleams like a piece of jewelry.