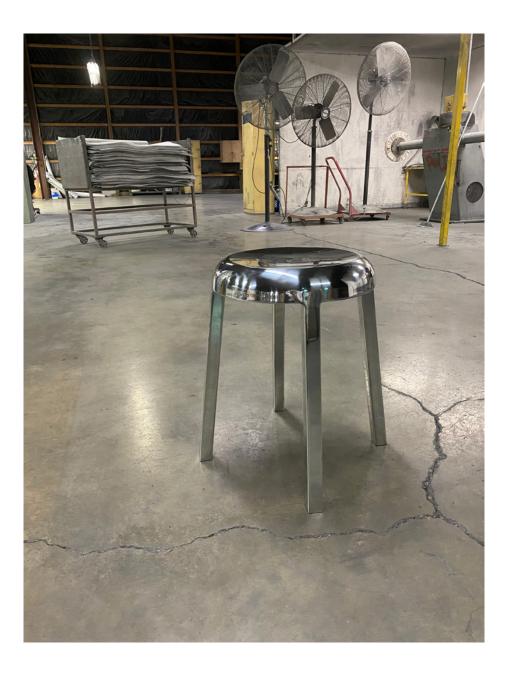

Hand polishing is a unique Emeco tradition. We polish every inch of every chair 3 times, by hand. It takes us 8 hours. But it's time well spent. When we're done, the chair gleams like a piece of jewelry.