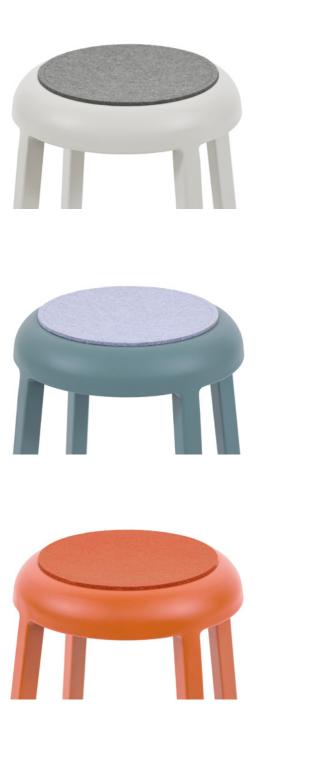

#### RECYCLED ALUMINUM

HAND POLISHED

HAND BRUSHED

POWDER COATED RECYCLED ALUMINUM

WHITE GREY NCS S 1502-Y

FELT SEAT PAD

CORAL ORANGE

DARK GREY

LEATHER SEAT PAD RUSSET

WHITE GREY

SWEATER BROWN

LIGHT BLUE

FELT SEAT PAD GREEN