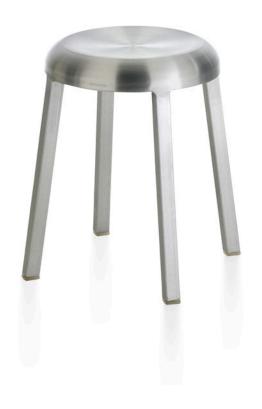

#### **ZA SMALL STOOL**

W: 17.9" D: 17.9" H: 18.75" SH: 18.75" W: 45.4cm D: 45.4cm H: 47.6cm SH: 47.6cm WT: 4.25lbs WT: 1.9kg

## Crafted for life

Za is a modest and humble stool created by Naoto Fukasawa, whose focus is on purposeful simplicity – a perfect combination with Emeco's heritage in aluminum craftsmanship. The stools are made by hand at Emeco's factory in Hanover, Pennsylvania and are guaranteed for life.

The name "Za," means "a place to sit" in Japanese – a name that speaks to the multi-functionality of a simple stool that can be used anywhere; an object a person will unconsciously choose to sit on.

Recycled aluminum is Emeco's signature material. It is super light, yet super strong. It is also non corrosive, fire proof, and has a very low carbon footprint. Perfect for a multi-functional, timeless stool.