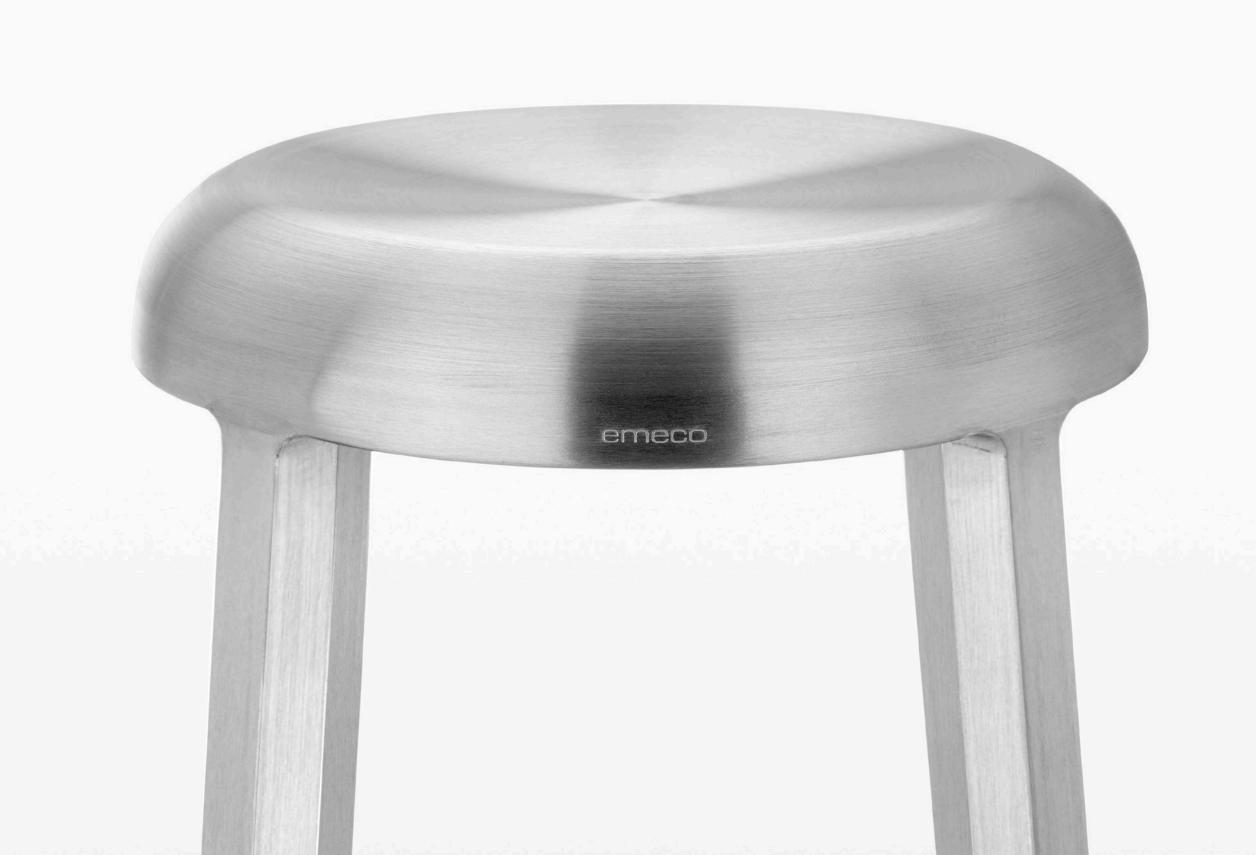

Hand polishing is a unique Emeco tradition. We polish every inch of every chair 3 times, by hand. It takes us 8 hours. But it's time well spent. When we're done, the chair gleams like a piece of jewelry.

## Crafted for life

Za is a modest and humble stool created by Naoto Fukasawa, whose focus is on purposeful simplicity – a perfect combination with Emeco's heritage in aluminum craftsmanship. The stools are made by hand at Emeco's factory in Hanover, Pennsylvania and are guaranteed for life.