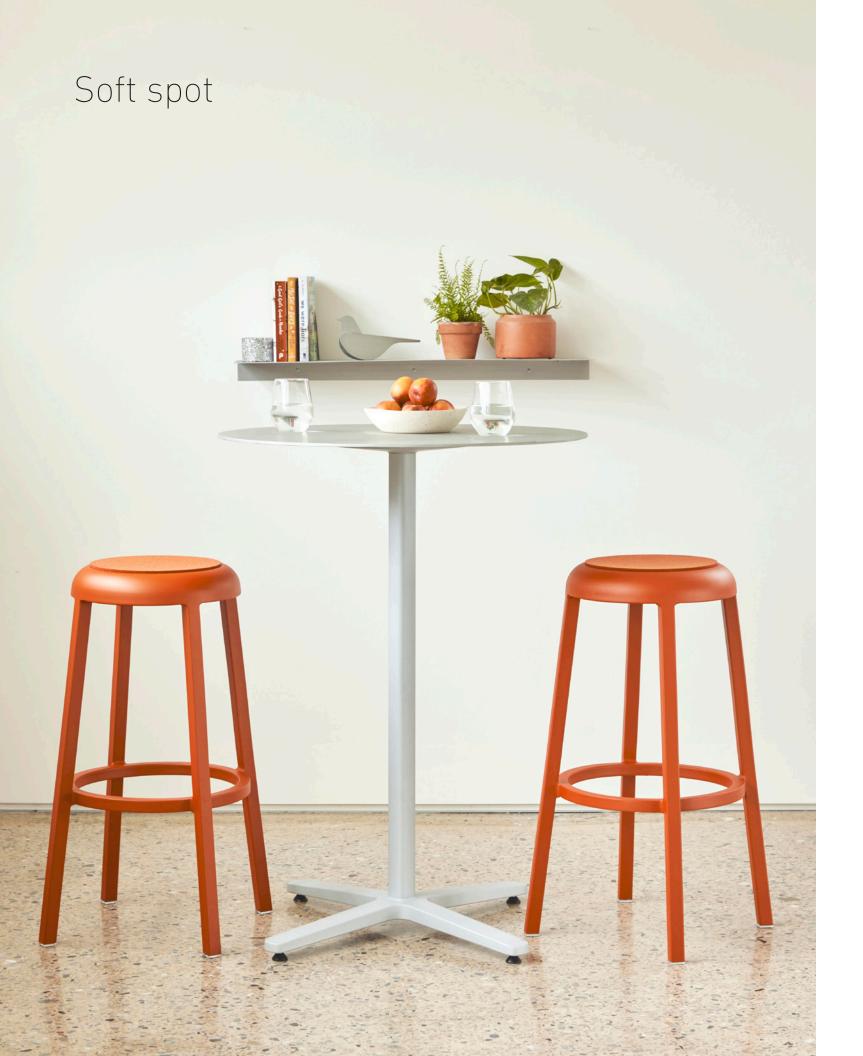

## Crafted for life

Za is a modest and humble stool created by Naoto Fukasawa, whose focus is on purposeful simplicity – a perfect combination with Emeco's heritage in aluminum craftsmanship. The stools are made by hand at Emeco's factory in Hanover, Pennsylvania and are guaranteed for life.

The name "Za," means "a place to sit" in Japanese – a name that speaks to the multi-functionality of a simple stool that can be used anywhere; an object a person will unconsciously choose to sit on.

Recycled aluminum is Emeco's signature material. It is super light, yet super strong. It is also non corrosive, fire proof, and has a very low carbon footprint. Perfect for a multi-functional, timeless stool.