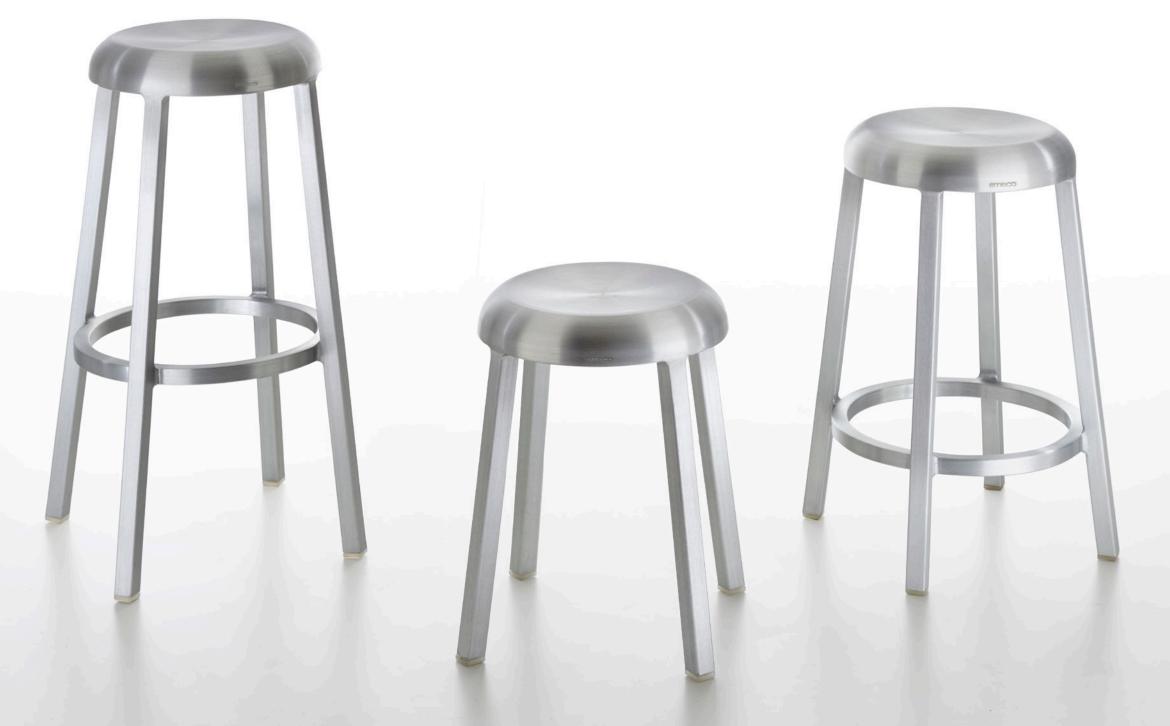

#### **ZA SMALL STOOL**

W: 17.9" D: 17.9" H: 18.75" SH: 18.75" W: 45.4cm D: 45.4cm H: 47.6cm SH: 47.6cm WT: 4.25lbs WT: 1.9kg

#### **ZA COUNTER STOOL**

W: 19.5" D: 19.5" H: 25" SH: 25" W: 49.5cm D: 49.5cm H: 63.5cm SH: 63.5cm WT: 5.6lbs WT: 2.5kg

#### ZA BARSTOOL

W: 20.9" D: 20.9" SH: 30" H: 30" W: 53.1cm D: 53.1cm H: 76.2cm SH: 76.2cm WT: 6.1lbs WT: 2.8kg