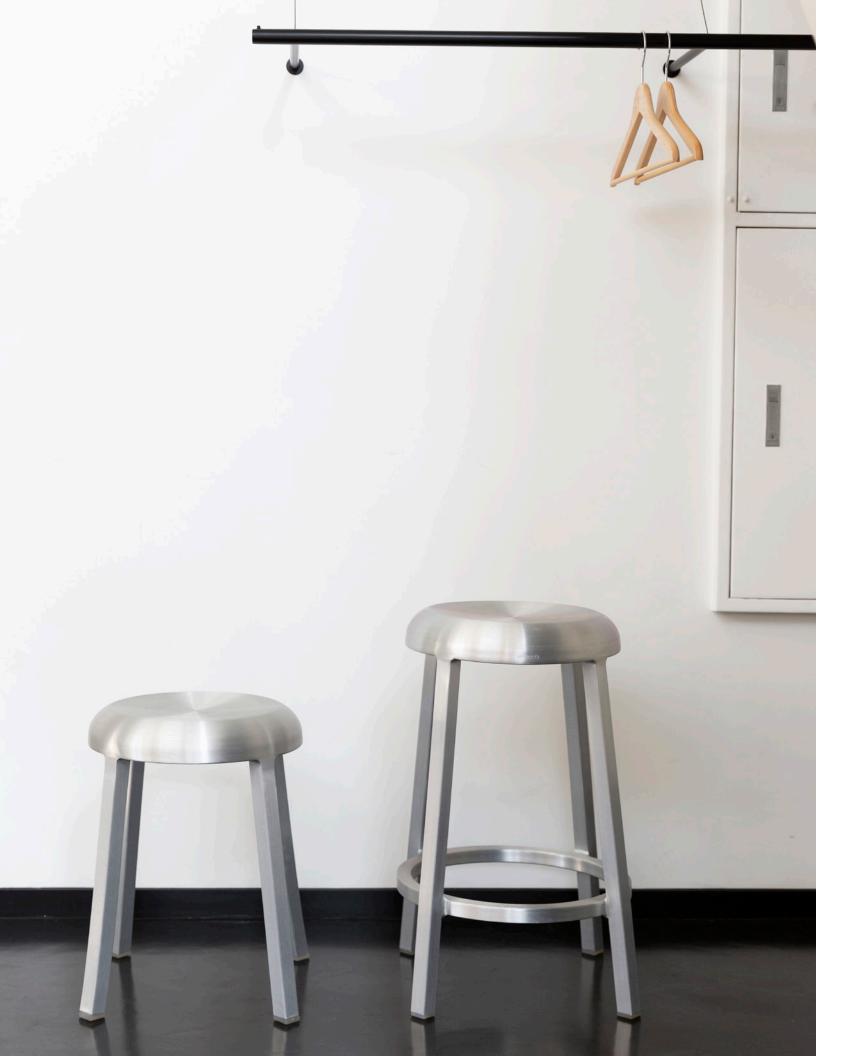

#### **ZA SMALL STOOL**

W: 17.9" D: 17.9" H: 18.75" SH: 18.75" W: 45.4cm D: 45.4cm H: 47.6cm SH: 47.6cm WT: 4.25lbs WT: 1.9kg

#### **ZA COUNTER STOOL**

W: 19.5" D: 19.5" H: 25" SH: 25" W: 49.5cm D: 49.5cm H: 63.5cm SH: 63.5cm WT: 5.6lbs WT: 2.5kg