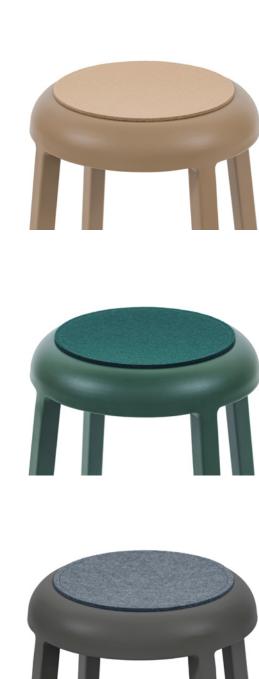

#### RECYCLED ALUMINUM

HAND POLISHED

HAND BRUSHED

POWDER COATED RECYCLED ALUMINUM

WHITE GREY NCS S 1502-Y

FELT SEAT PAD

CORAL ORANGE

DARK GREY

LEATHER SEAT PAD RUSSET

WHITE GREY

SWEATER BROWN

LIGHT BLUE

FELT SEAT PAD GREEN