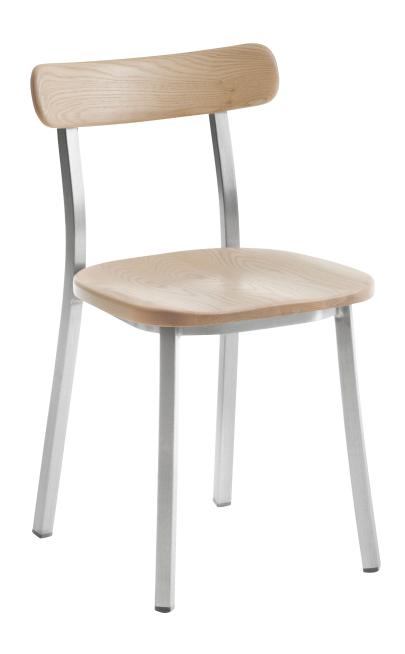

### UTILITY by Jasper Morrison

Utility's purposeful, utilitarian design, in combination with solid materials and craftsmanship, makes for a collection with true longevity. Its simple form gives the impression that it could have been around for decades. Its sturdy construction ensures it will. Handcrafted in USA from local, responsibly sourced wood and recycled aluminum.

#### **UTILITY SIDE CHAIR**

W: 15.25" D: 18" H: 28.75" SH: 18" SD: 16 W: 39cm D: 46cm H: 73cm SH: 46cm SD: 41cm WT: 9.3lb WT: 4.2kg