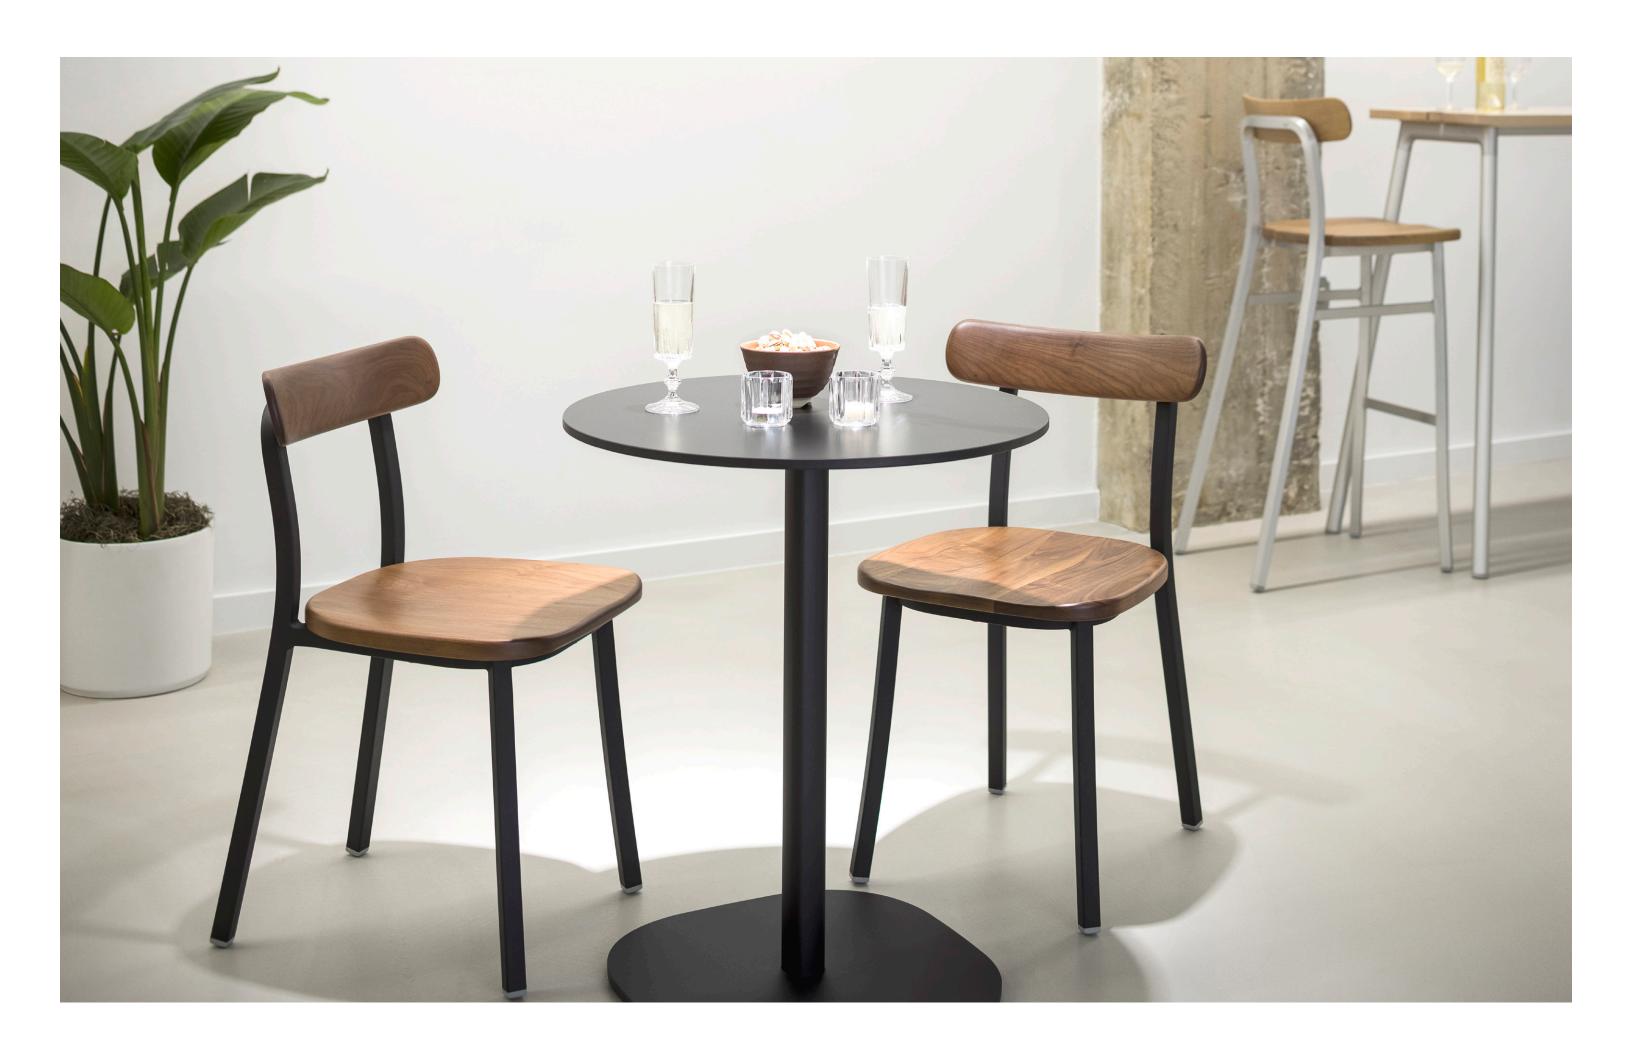

### UTILITY by Jasper Morrison

Utility's purposeful, utilitarian design, in combination with solid materials and craftsmanship, makes for a collection with true longevity. Its simple form gives the impression that it could have been around for decades. Its sturdy construction ensures it will. Handcrafted in USA from local, responsibly sourced wood and recycled aluminum.