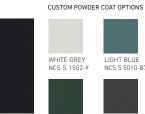

ibly sourced wood and recycled aluminum.



Utility barstool with black powder coated aluminum frame and seat and back in dark stained ash.



## Outdoor ready.







U.S. DESIGN PATENT NO. 1718.094



#### **UTILITY SIDE CHAIR**

W: 15.25" D: 18" H: 28.75" SH: 18" SD: 16 W: 39cm D: 46cm H: 73cm SH: 46cm SD: 41cm WT: 9.3lb WT: 4.2kg



#### **UTILITY ARMCHAIR**

W: 55cm D: 47cm H: 73cm WT: 10.5lb WT: 4.8kg

W: 21.5" D: 18.5" H: 28.75" SH: 18" SD: 16 AH: 26.5" SH: 46cm SD: 41cm AH: 67cm



#### **UTILITY COUNTER STOOL**

W: 15" D: 19.75" H: 35.75" SH: 25" SD: 16 W: 38cm D: 50cm H: 91cm SH: 64cm SD: 41cm WT: 10lb WT: 4.5kg



#### **UTILITY BAR STOOL**

W: 16" D: 21" H: 40.5" SH: 30" SD: 16 W: 41cm D: 53cm H: 103cm SH: 76cm SD: 41cm WT: 12lb WT: 5.4kg









BLACK POWDER COATED ALUMINUM







SEAT & BACK IN SOLID, RESPONSIBLY SOURCED NATURAL WOOD











ACCOYA - OUTDOOR APPROVED