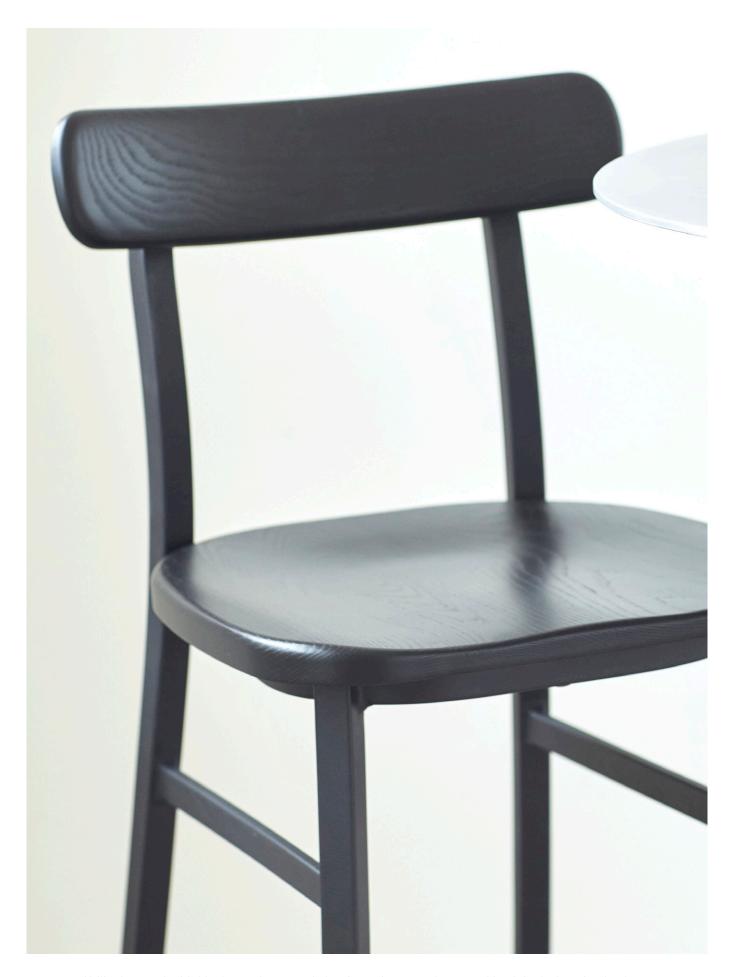

Utility barstool with black powder coated aluminum frame and seat and back in dark stained ash.

#### **UTILITY BAR STOOL**

W: 16" D: 21" H: 40.5" SH: 30" SD: 16 W: 41cm D: 53cm H: 103cm SH: 76cm SD: 41cm WT: 12lb WT: 5.4kg

BLACK POWDER COATED ALUMINUM

SEAT & BACK IN SOLID, RESPONSIBLY SOURCED NATURAL WOOD