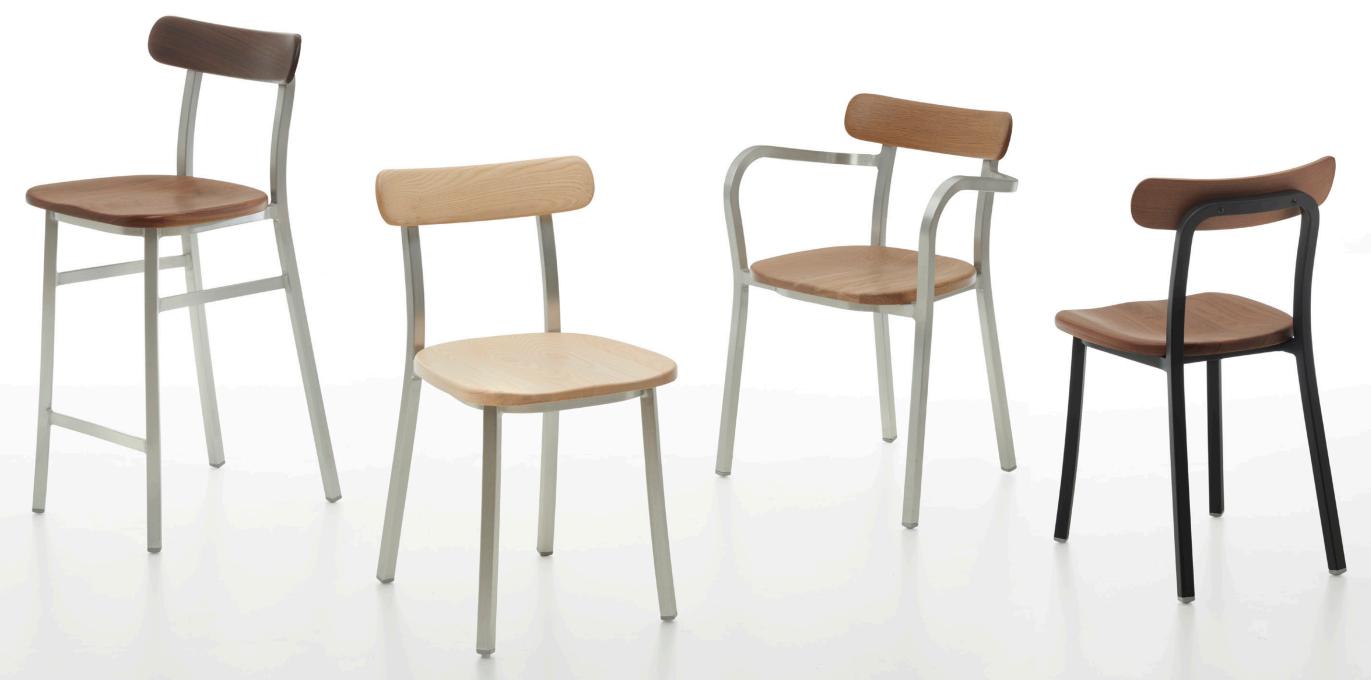

### UTILITY by Jasper Morrison

Utility's purposeful, utilitarian design, in combination with solid materials and craftsmanship, makes for a collection with true longevity. Its simple form gives the impression that it could have been around for decades. Its sturdy construction ensures it will. Handcrafted in USA from local, responsibly sourced wood and recycled aluminum.

#### **UTILITY SIDE CHAIR**

W: 15.25" D: 18" H: 28.75" SH: 18" SD: 16 W: 39cm D: 46cm H: 73cm SH: 46cm SD: 41cm WT: 9.3lb WT: 4.2kg

#### **UTILITY ARMCHAIR**

W: 55cm D: 47cm H: 73cm WT: 10.5lb WT: 4.8kg

W: 21.5" D: 18.5" H: 28.75" SH: 18" SD: 16 AH: 26.5" SH: 46cm SD: 41cm AH: 67cm

#### **UTILITY COUNTER STOOL**

W: 15" D: 19.75" H: 35.75" SH: 25" SD: 16 W: 38cm D: 50cm H: 91cm SH: 64cm SD: 41cm WT: 10lb WT: 4.5kg

#### **UTILITY BAR STOOL**

W: 16" D: 21" H: 40.5" SH: 30" SD: 16 W: 41cm D: 53cm H: 103cm SH: 76cm SD: 41cm WT: 12lb WT: 5.4kg

BLACK POWDER COATED ALUMINUM

SEAT & BACK IN SOLID, RESPONSIBLY SOURCED NATURAL WOOD