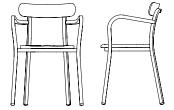

#### **UTILITY ARMCHAIR**

W: 55cm D: 47cm H: 73cm WT: 10.5lb WT: 4.8kg

W: 21.5" D: 18.5" H: 28.75" SH: 18" SD: 16 AH: 26.5" SH: 46cm SD: 41cm AH: 67cm