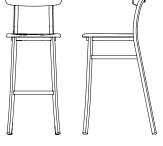

#### **UTILITY BAR STOOL**

W: 16" D: 21" H: 40.5" SH: 30" SD: 16 W: 41cm D: 53cm H: 103cm SH: 76cm SD: 41cm WT: 12lb WT: 5.4kg

BLACK POWDER COATED ALUMINUM

SEAT & BACK IN SOLID, RESPONSIBLY SOURCED NATURAL WOOD