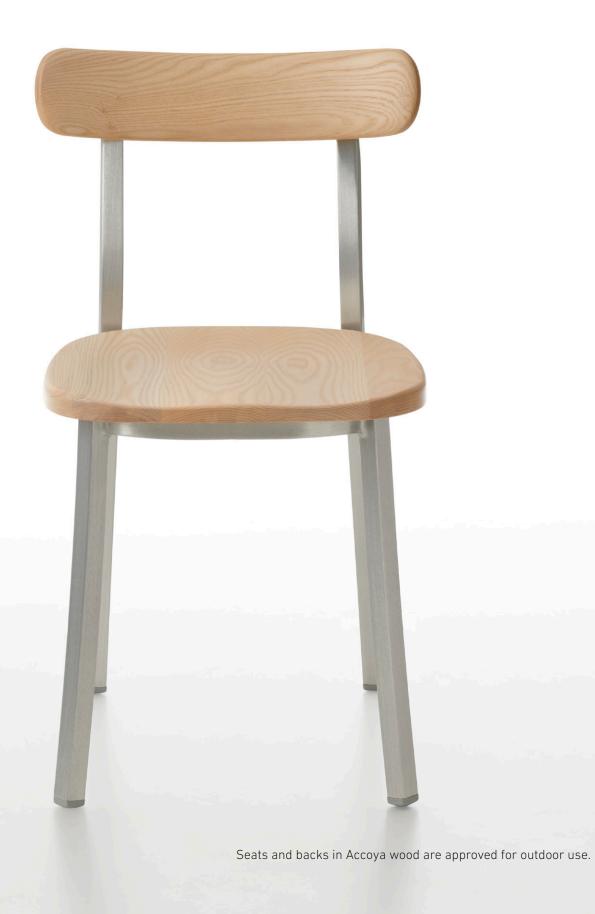

a minimum of waste in the process, and build strong, durable, beautiful furniture that lasts through generations. We've been on the same mission since 1944 and we will continue to search for new ways to recover and utilize discarded materials and make products that last.



### Taking the long view.



### UTILITY by Jasper Morrison

Utility's purposeful, utilitarian design, in combination with solid materials and craftsmanship, makes for a collection with true longevity. Its simple form gives the impression that it could have been around for decades. Its sturdy construction ensures it will. Handcrafted in USA from local, responsibly sourced wood and recycled aluminum.



Utility barstool with black powder coated aluminum frame and seat and back in dark stained ash.



## Outdoor ready.







U.S. DESIGN PATENT NO. 1718.094



#### **UTILITY SIDE CHAIR**

W: 15.25" D: 18" H: 28.75" SH: 18" SD: 16 W: 39cm D: 46cm H: 73cm SH: 46cm SD: 41cm WT: 9.3lb WT: 4.2kg



#### **UTILITY ARMCHAIR**

W: 55cm D: 47cm H: 73cm WT: 10.5lb WT: 4.8kg

W: 21.5" D: 18.5" H: 28.75" SH: 18" SD: 16 AH: 26.5" SH: 46cm SD: 41cm AH: 67cm



#### **UTILITY COUNTER STOOL**

W: 15" D: 19.75" H: 35.75" SH: 25" SD: 16 W: 38cm D: 50cm H: 91cm SH: 64cm SD: 41cm WT: 10lb WT: 4.5kg



#### **UTILITY BAR STOOL**

W: 16" D: 21" H: 40.5" SH: 30" SD: 16 W: 41cm D: 53cm H: 103cm SH: 76cm SD: 41cm WT: 12lb WT: 5.4kg









BLACK POWDER COATED ALUMINUM







SEAT & BACK IN SOLID, RESPONSIBLY SOURCED NATURAL WOOD











ACCOYA - OUTDOOR APPROVED