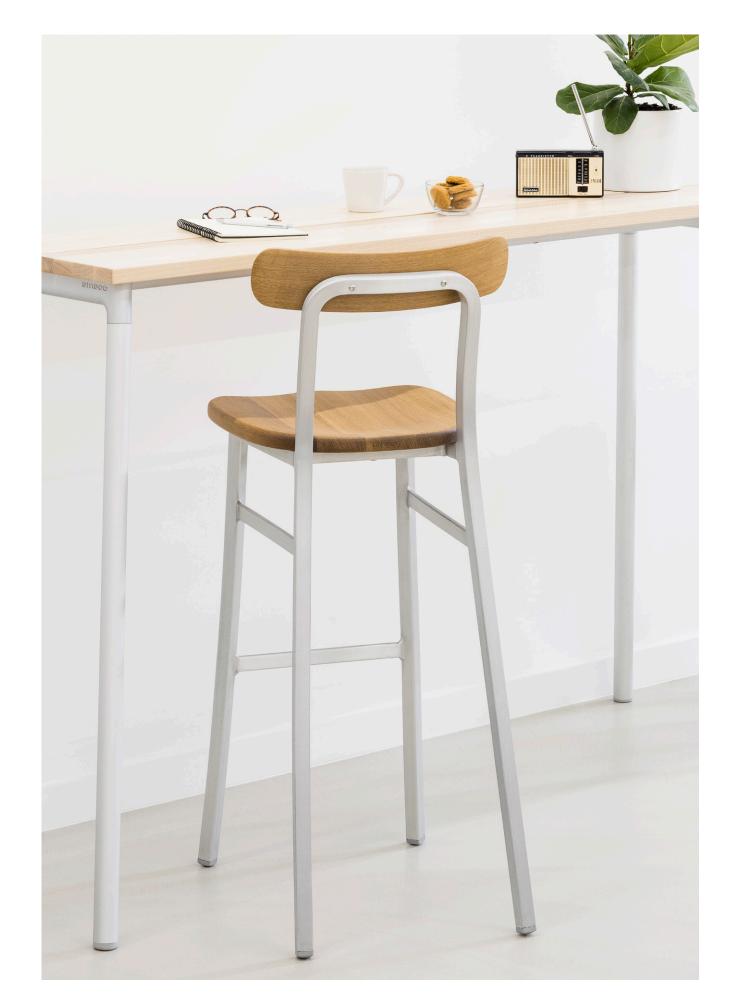

### UTILITY by Jasper Morrison

Utility's purposeful, utilitarian design, in combination with solid materials and craftsmanship, makes for a collection with true longevity. Its simple form gives the impression that it could have been around for decades. Its sturdy construction ensures it will. Handcrafted in USA from local, responsibly sourced wood and recycled aluminum.

Utility barstool with black powder coated aluminum frame and seat and back in dark stained ash.