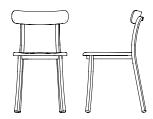

#### **UTILITY SIDE CHAIR**

W: 15.25" D: 18" H: 28.75" SH: 18" SD: 16 W: 39cm D: 46cm H: 73cm SH: 46cm SD: 41cm WT: 9.3lb WT: 4.2kg