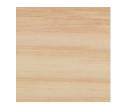

#### **UTILITY BAR STOOL**

W: 16" D: 21" H: 40.5" SH: 30" SD: 16 W: 41cm D: 53cm H: 103cm SH: 76cm SD: 41cm WT: 12lb WT: 5.4kg

BLACK POWDER COATED ALUMINUM

SEAT & BACK IN SOLID, RESPONSIBLY SOURCED NATURAL WOOD