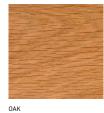

#### **UTILITY BAR STOOL**

W: 16" D: 21" H: 40.5" SH: 30" SD: 16 W: 41cm D: 53cm H: 103cm SH: 76cm SD: 41cm WT: 12lb WT: 5.4kg

BLACK POWDER COATED ALUMINUM

SEAT & BACK IN SOLID, RESPONSIBLY SOURCED NATURAL WOOD