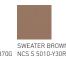

#### **UTILITY BAR STOOL**

W: 16" D: 21" H: 40.5" SH: 30" SD: 16 W: 41cm D: 53cm H: 103cm SH: 76cm SD: 41cm WT: 12lb WT: 5.4kg

BLACK POWDER COATED ALUMINUM

SEAT & BACK IN SOLID, RESPONSIBLY SOURCED NATURAL WOOD