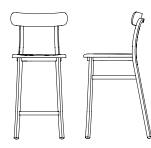

#### **UTILITY COUNTER STOOL**

W: 15" D: 19.75" H: 35.75" SH: 25" SD: 16 W: 38cm D: 50cm H: 91cm SH: 64cm SD: 41cm WT: 10lb WT: 4.5kg