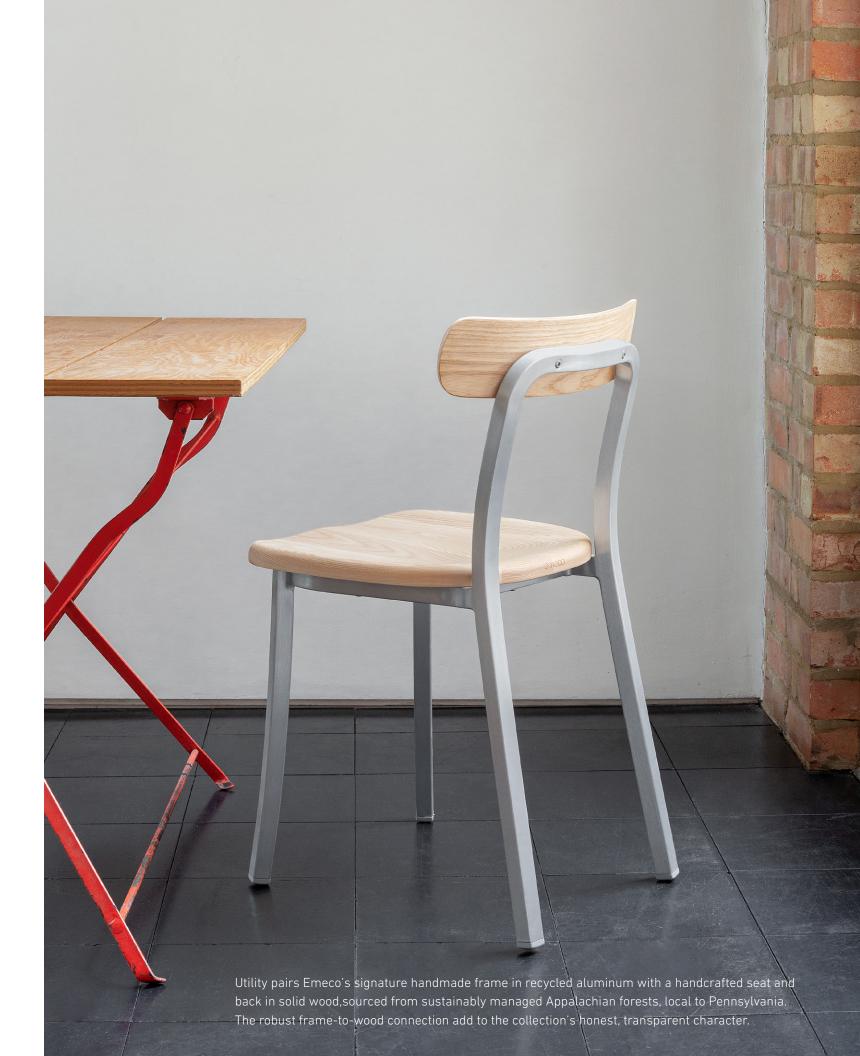

### Taking the long view.

### UTILITY by Jasper Morrison

Utility's purposeful, utilitarian design, in combination with solid materials and craftsmanship, makes for a collection with true longevity. Its simple form gives the impression that it could have been around for decades. Its sturdy construction ensures it will. Handcrafted in USA from local, responsibly sourced wood and recycled aluminum.